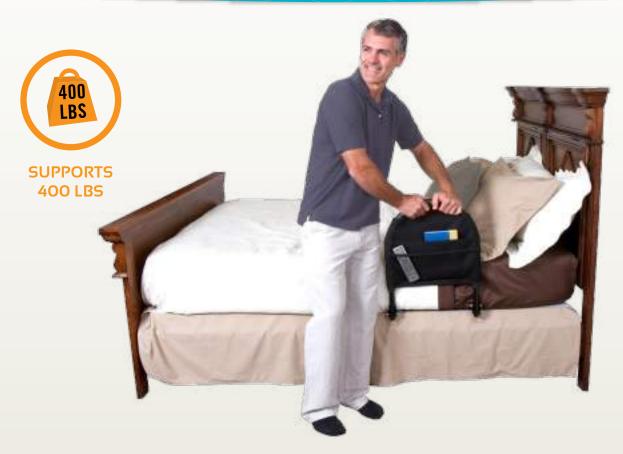

## BEDRAIL ADVANTAGE TRAVELER

BECAUSE IT'S OUR STRONGEST AND MOST PORTABLE BED RAIL

PRODUCT #5000

Folds for Travel or Storage

Safety Strap Holds the Rail in Place

## **FEATURES & BENEFITS**

- Ergonomic Cushion Handle Allows for easy transfer in and out of bed.
- 4-Pocket Organizer Included Prevents entrapment and provides storage space for handy items.
- Portable Easily folds for travel or storage.
- Safety Strap Secures to bed frame with included safety strap.
- Bariatric Use Supports over 400 lbs.