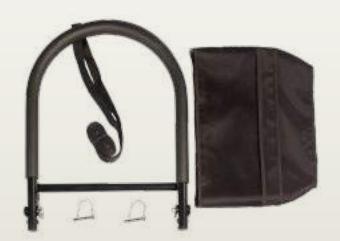

TRAVELER

BECAUSE IT'S OUR STRONGEST AND MOST PORTABLE BED RAIL



PRODUCT #5000













Folds for Travel or Storage

Safety Strap Holds the Rail in Place

## **FEATURES & BENEFITS**

- Ergonomic Cushion Handle Allows for easy transfer in and out of bed.
- 4-Pocket Organizer Included Prevents entrapment and provides storage space for handy items.
- Portable Easily folds for travel or storage.
- Safety Strap Secures to bed frame with included safety strap.
- Bariatric Use Supports over 400 lbs.

## **SPECIFICATIONS**

Rail Height: 22" Rail Width: 17"

Base Dimensions: 21" × 17" Weight of Product: 8 lbs Weight Capacity: 400 lbs

Made for Bed Type: Fits 10"-16" mattress Package Dimensions: 23" × 18" × 2"

Case of 4 Dimensions:  $23" \times 18" \times 8"$ ; 34 lbs

## WHAT IS IN THE BOX