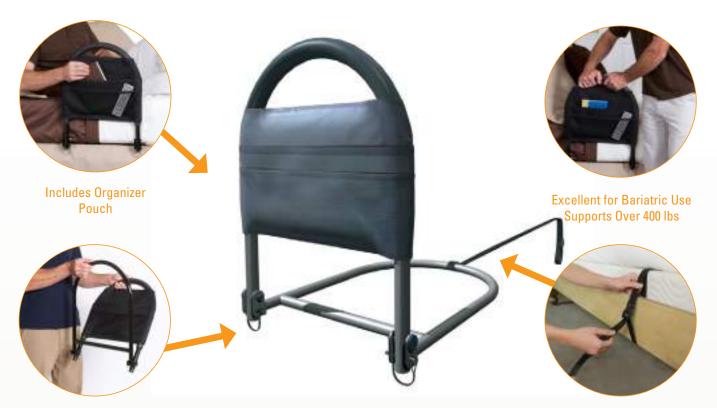

## **FEATURES & BENEFITS**

- Ergonomic Cushion Handle Allows for easy transfer in and out of bed.
- 4-Pocket Organizer Included Prevents entrapment and provides storage space for handy items.
- Portable Easily folds for travel or storage.
- Safety Strap Secures to bed frame with included safety strap.
- Bariatric Use Supports over 400 lbs.