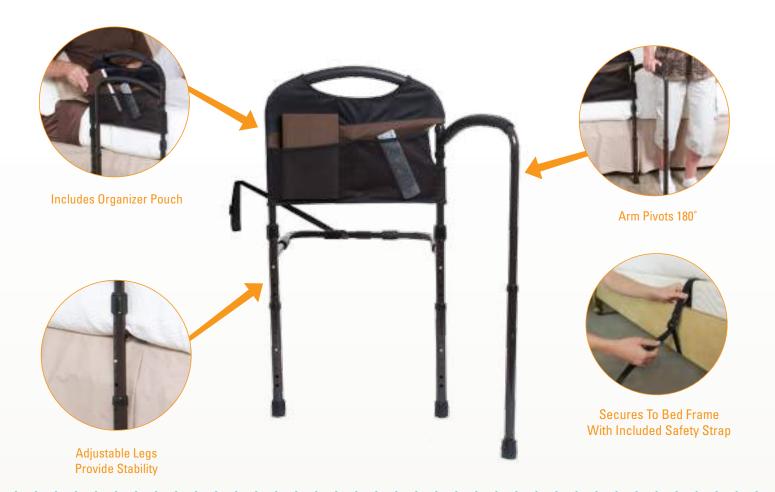

## **FEATURES & BENEFITS**

- Swing Out Mobility Arm Pivots outward to provide improved walking stability.
- Extendable Legs Provides added stability when standing up.
- Ergonomic Cushion Handle Allows for easy transfer in and out of bed.
- 4-Pocket Organizer Provides storage space for handy items.
- Anti-Slip Grips Secures rail in-between mattress and bed frame.
- Height Adjustment Fits 8" to 18" mattress..
- Easy Installation Installs in seconds with no tools required.