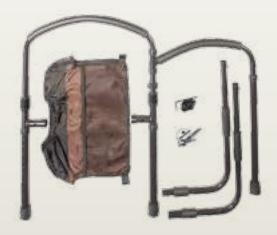

des storage space for handy items.
- Anti-Slip Grips Secures rail in-between mattress and bed frame.
- Height Adjustment Fits 8" to 18" mattress..
- Easy Installation Installs in seconds with no tools required.

## **SPECIFICATIONS**

Height Adjustment From Floor to Top of Handle: 21"- 44" Height Adjustment From Mattress Base to Top of

Handle: 17.5" - 22.5" Rail Width: 19"

Height Range From the Floor to Horizontal Support Structure

Under Mattress: 13.5"- 21.5"

Depth of Horizontal Support Structure Under Mattress: 25"

Mobility Arm: swings out 19" away from bed

Weight Capacity: 300 lbs Weight of Product: 10.5 lbs

Made of: Steel frame with durable powder coat finish

Package Dimensions: 16.25" × 24" × 2.875"

Case of 4 Dimensions: 24.25" × 16.5" × 11.5"; 49 lbs

## WHAT IS IN THE BOX





NO ADDITIONAL TOOLS REQUIRED



WEIGHT CAPACITY