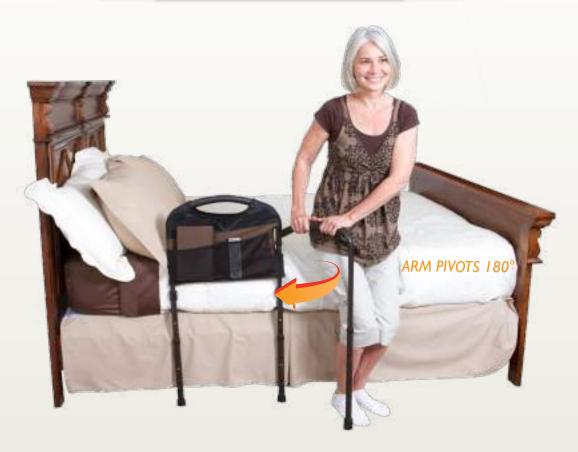

## MOBILITY BEDRAIL

BECAUSE A SWING OUT ARM MAKES STANDING EASIER THAN EVER

PRODUCT #5850

## **FEATURES & BENEFITS**

- Swing Out Mobility Arm Pivots outward to provide improved walking stability.
- Extendable Legs Provides added stability when standing up.
- Ergonomic Cushion Handle Allows for easy transfer in and out of bed.
- 4-Pocket Organizer Provides storage space for handy items.
- Anti-Slip Grips Secures rail in-between mattress and bed frame.
- Height Adjustment Fits 8" to 18" mattress..
- Easy Installation Installs in seconds with no tools required.