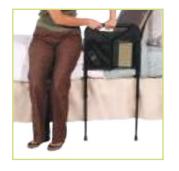

NEW!

# BEDSIDE STURDY RAIL WITH LEGS



STAND WITH MAXIMUM SUPPORT WHILE STAYING ORGANIZED WITH INCLUDED POUCH

**PRODUCT #8600** 

## EXPERIENCE ABLE LIFE









**Easily stand from bed** 

Includes bonus organizer pouch

Adjustable legs provide stability

Secures to any bed with included safety strap

#### **FEATURES & BENEFITS**

- Makes getting in and out of bed easy
- Adjustable legs provide added stability
- Organizer pouch keeps handy items close
- Adjusts in height to fit any bed

#### **SPECIFICATIONS**

- Bed Type: Attaches to any home or hospital bed with included safety strap
- Rail Height From Base of Mattress: Adjustable from 13"-21"
- Width of Rail: 17"
- Base Dimensions: 22" Deep x 17" Wide
- Tube Diameter: 1"
- **Product Dimensions:** 27-43.5" x 22" x 17" 7 lbs
- Package Dimensions: 25.5" x 19" x 1.5" 7 lbs
- Case of 5 Dimensions: 26" x 20" x 9" 36 lbs
- Made Of: Powder Coated Steel
- Weight Capacity: 400 lbs



### **Easy Three