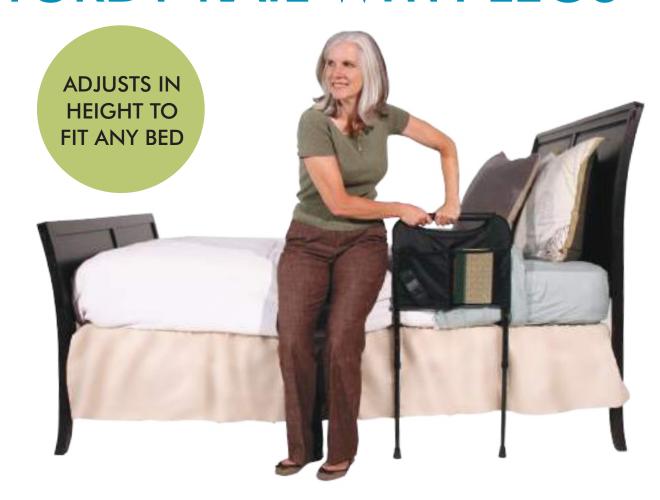

# BEDSIDE STURDY RAIL WITH LEGS

STAND WITH MAXIMUM SUPPORT WHILE STAYING ORGANIZED WITH INCLUDED POUCH

**PRODUCT #8600** 

## EXPERIENCE ABLE LIFE

**Easily stand from bed** 

Includes bonus organizer pouch

Adjustable legs provide stability

Secures to any bed with included safety strap

#### **FEATURES & BENEFITS**

- Makes getting in and out of bed easy
- Adjustable legs provide added stability
- Organizer pouch keeps handy items close
- Adjusts in height to fit any bed