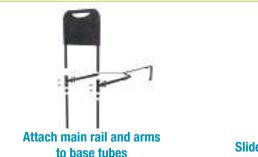

m bed** 

Includes bonus organizer pouch

Adjustable legs provide stability

Secures to any bed with included safety strap

#### **FEATURES & BENEFITS**

- Makes getting in and out of bed easy
- Adjustable legs provide added stability
- Organizer pouch keeps handy items close
- Adjusts in height to fit any bed

#### **SPECIFICATIONS**

- Bed Type: Attaches to any home or hospital bed with included safety strap
- Rail Height From Base of Mattress: Adjustable from 13"-21"
- Width of Rail: 17"
- Base Dimensions: 22" Deep x 17" Wide
- Tube Diameter: 1"
- **Product Dimensions:** 27-43.5" x 22" x 17" 7 lbs
- Package Dimensions: 25.5" x 19" x 1.5" 7 lbs
- Case of 5 Dimensions: 26" x 20" x 9" 36 lbs
- Made Of: Powder Coated Steel
- Weight Capacity: 400 lbs



### **Easy Three Step Installation**