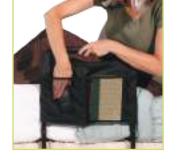

NEW!

# BEDSIDE STURDY RAIL WITH LEGS



STAND WITH MAXIMUM SUPPORT WHILE STAYING ORGANIZED WITH INCLUDED POUCH

**PRODUCT #8600** 

## EXPERIENCE ABLE LIFE









**Easily stand from bed** 

Includes bonus organizer pouch

Adjustable legs provide stability

Secures to any bed with included safety strap

#### **FEATURES & BENEFITS**

- Makes getting in and out of bed easy
- Adjustable legs provide added stability
- Organizer pouch keeps handy items close
- Adjusts in height to fit any bed

#### **SPECIFICATIONS**

- Bed Type: Attaches to any home or hospital bed with included safety strap
- Rail Height From Base of Mattress: Adjustable from 13"-21"
- Width of Rail: 17"
- Base Dimensions: 22" Deep x 17" Wide
- Tube Diameter: 1"
- **Product Dimensions:** 27-43.5" x 22" x 17" 7 lbs
- Package Dimensions: 25.5" x 19" x 1.5" 7 lbs
- Case of 5 Dimensions: 26" x 20" x 9" 36 lbs
- Made Of: Powder Coated Steel
- Weight Capacity: 400 lbs



### **Easy Thr