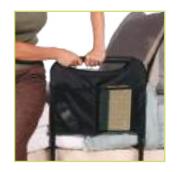

NEW!

# BEDSIDE STURDY RAIL WITH LEGS



STAND WITH MAXIMUM SUPPORT WHILE STAYING ORGANIZED WITH INCLUDED POUCH

**PRODUCT #8600** 

## EXPERIENCE ABLE LIFE









**Easily stand from bed** 

Includes bonus organizer pouch

Adjustable legs provide stability

Secures to any bed with included safety strap

#### **FEATURES & BENEFITS**

- Makes getting in and out of bed easy
- Adjustable legs provide added stability
- Organizer pouch keeps handy items close
- Adjusts in height to fit any bed

#### **SPECIFICATIONS**

- Bed Type: Attaches to any home or hospital bed with included safety strap
- Rail Height From Base of Mattress: Adjustable from 13"-21"
- Width of Rail: 17"
- Base Dimensions: 22" Deep x 17" Wide
- Tube Diameter: 1"
- **Product Dimensions:** 27-43.5" x 22" x 17" 7 lbs
- Package Dimensions: 25.5" x 19" x 1.5" 7 lbs
- Case of 5 Dimensions: 26" x 20" x 9" 36 lbs
- Made Of: Powder Coated Steel
- Weight Capacity: 400 lbs



### **Easy T