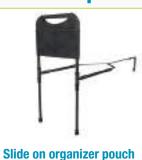

bed** 

Includes bonus organizer pouch

Adjustable legs provide stability

Secures to any bed with included safety strap

#### **FEATURES & BENEFITS**

- Makes getting in and out of bed easy
- Adjustable legs provide added stability
- Organizer pouch keeps handy items close
- Adjusts in height to fit any bed

#### **SPECIFICATIONS**

- Bed Type: Attaches to any home or hospital bed with included safety strap
- Rail Height From Base of Mattress: Adjustable from 13"-21"
- Width of Rail: 17"
- Base Dimensions: 22" Deep x 17" Wide
- Tube Diameter: 1"
- **Product Dimensions:** 27-43.5" x 22" x 17" 7 lbs
- Package Dimensions: 25.5" x 19" x 1.5" 7 lbs
- Case of 5 Dimensions: 26" x 20" x 9" 36 lbs
- Made Of: Powder Coated Steel
- Weight Capacity: 400 lbs



### **Easy Three Step Installation**