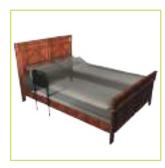

# BEDSIDE STURDY RAIL WITH LEGS

STAND WITH MAXIMUM SUPPORT WHILE STAYING ORGANIZED WITH INCLUDED POUCH

**PRODUCT #8600** 

## EXPERIENCE ABLE LIFE

**Easily stand from bed** 

Includes bonus organizer pouch

Adjustable legs provide stability

Secures to any bed with included safety strap

#### **SPECIFICATIONS**

- Bed Type: Attaches to any home or hospital bed with included safety strap
- Rail Height From Base of Mattress: Adjustable from 13"-21"
- Width of Rail: 17"
- Base Dimensions: 22" Deep x 17" Wide
- Tube Diameter: 1"
- **Product Dimensions:** 27-43.5" x 22" x 17" 7 lbs
- Package Dimensions: 25.5" x 19" x 1.5" 7 lbs
- Case of 5 Dimensions: 26" x 20" x 9" 36 lbs
- Made Of: Powder Coated Steel
- Weight Capacity: 400 lbs