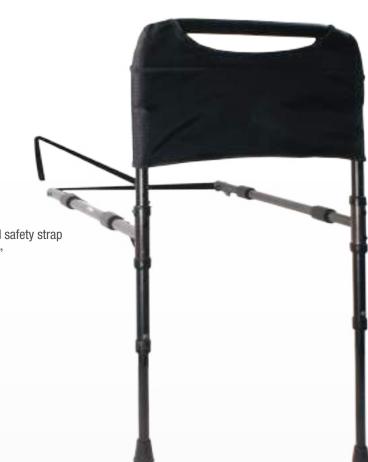

# BEDSIDE STURDY RAIL WITH LEGS

STAND WITH MAXIMUM SUPPORT WHILE STAYING ORGANIZED WITH INCLUDED POUCH

**PRODUCT #8600** 

## EXPERIENCE ABLE LIFE

**Easily stand from bed** 

Includes bonus organizer pouch

Adjustable legs provide stability

Secures to any bed with included safety strap

#### **FEATURES & BENEFITS**

- Makes getting in and out of bed easy
- Adjustable legs provide added stability
- Organizer pouch keeps handy items close
- Adjusts in height to fit any bed

#### **SPECIFICATIONS**

- Bed Type: Attaches to any home or hospital bed with included safety strap
- Rail Height From Base of Mattress: Adjustable from 13"-21"
- Width of Rail: 17"
- Base Dimensions: 22" Deep x 17" Wide
- Tube Diameter: 1"
- **Product Dimensions:** 27-43.5" x 22" x 17" 7 lbs
- Package Dimensions: 25.5" x 19" x 1.5" 7 lbs
- Case of 5 Dimensions: 26" x 20" x 9" 36 lbs
- Made Of: Powder Coated Steel
- Weight Capacity: 400 lbs