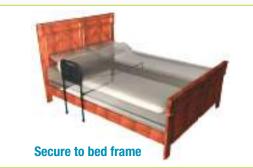

## EXPERIENCE ABLE LIFE

**Easily stand from bed** 

Includes bonus organizer pouch

Adjustable legs provide stability

Secures to any bed with included safety strap

#### **FEATURES & BENEFITS**

- Makes getting in and out of bed easy
- Adjustable legs provide added stability
- Organizer pouch keeps handy items close
- Adjusts in height to fit any bed

#### **SPECIFICATIONS**

- Bed Type: Attaches to any home or hospital bed with included safety strap
- Rail Height From Base of Mattress: Adjustable from 13"-21"
- Width of Rail: 17"
- Base Dimensions: 22" Deep x 17" Wide
- Tube Diameter: 1"
- **Product Dimensions:** 27-43.5" x 22" x 17" 7 lbs
- Package Dimensions: 25.5" x 19" x 1.5" 7 lbs
- Case of 5 Dimensions: 26" x 20" x 9" 36 lbs
- Made Of: Powder Coated Steel
- Weight Capacity: 400 lbs