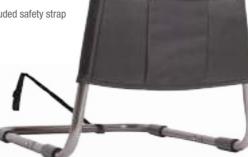

## EXPERIENCE ABLE LIFE

Bedside assistance for easy standing

Includes convenient organizer pouch

Secures to any bed with included safety strap

#### **FEATURES & BENEFITS**

- Bedside handle for easy standing and sitting
- Secures to any bed with included safety strap
- · Installs in seconds with no tools required