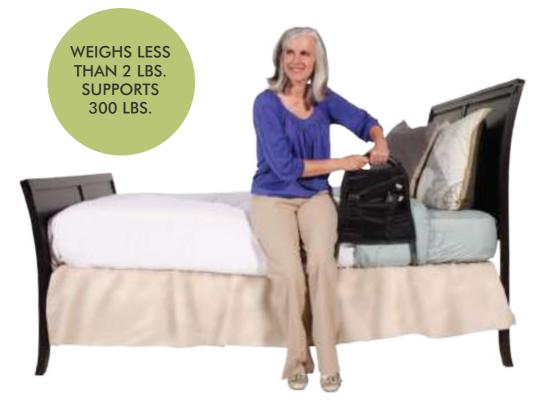

# BEDSIDE MIGHTY RAIL

GETTING OUT OF BED IS EASY AGAIN

**PRODUCT # 46002** 

## EXPERIENCE ABLE LIFE

Bedside assistance for easy standing

Includes convenient organizer pouch

Secures to any bed with included safety strap

#### **FEATURES & BENEFITS**

- Bedside handle for easy standing and sitting
- Secures to any bed with included safety strap
- · Installs in seconds with no tools required

#### **SPECIFICATIONS**

- · Bed Type: Attaches to any home or hospital bed with included safety strap
- Rail Height From Base of Mattress: 21.5"
- Width of Rail: 16" at base to 12" at top
- Base Dimensions: 20" Deep x 16" Wide
- Tube Diameter: 1"
- Product Dimensions: 21.5" x 20" x 16" 1.5 lbs
- Package Dimensions: 17.5" x 12" x 1" 1.5 lbs
- Case of 5 Dimensions: 17.5" x 12" x 6" 8 lbs
- Made Of: Anodized Aluminum
- Weight Capacity: 300 lbs