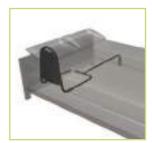

#### **FEATURES & BENEFITS**

- Bedside handle for easy standing and sitting
- Secures to any bed with included safety strap
- · Installs in seconds with no tools required

#### **SPECIFICATIONS**

- · Bed Type: Attaches to any home or hospital bed with included safety strap
- Rail Height From Base of Mattress: 21.5"
- Width of Rail: 16" at base to 12" at top
- Base Dimensions: 20" Deep x 16" Wide
- Tube Diameter: 1"
- Product Dimensions: 21.5" x 20" x 16" 1.5 lbs
- Package Dimensions: 17.5" x 12" x 1" 1.5 lbs
- Case of 5 Dimensions: 17.5" x 12" x 6" 8 lbs
- Made Of: Anodized Aluminum
- Weight Capacity: 300 lbs