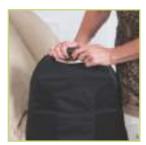

### **Easy Four Step Installation**

Attach longer L tubes to handle

Slide on safety strap and attach shorter L tubes

Slide on organizer pouch

Secure to bed frame