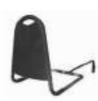

# BEDSIDE MIGHTY RAIL

GETTING OUT OF BED IS EASY AGAIN

**PRODUCT # 46002** 

## EXPERIENCE ABLE LIFE

Bedside assistance for easy standing

Includes convenient organizer pouch

Secures to any bed with included safety strap

#### **FEATURES & BENEFITS**

- Bedside handle for easy standing and sitting
- Secures to any bed with included safety strap
- · Installs in seconds with no tools required

#### **SPECIFICATIONS**

- · Bed Type: Attaches to any home or hospital bed with included safety strap
- Rail Height From Base of Mattress: 21.5"
- Width of Rail: 16" at base to 12" at top
- Base Dimensions: 20" Deep x 16" Wide
- Tube Diameter: 1"
- Product Dimensions: 21.5" x 20" x 16" 1.5 lbs
- Package Dimensions: 17.5" x 12" x 1" 1.5 lbs
- Case of 5 Dimensions: 17.5" x 12" x 6" 8 lbs
- Made Of: Anodized Aluminum
- Weight Capacity: 300 lbs