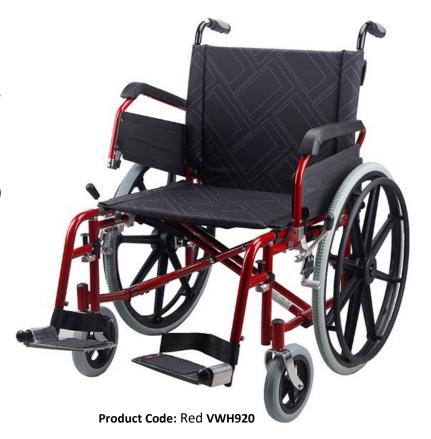

## **Bariatric Wheelchair**

The Bariatric Wheelchair is a strong, reliable and easy to use wheelchair that folds in seconds. With a carrying weight of up to 250kg, it is self propelling and features padded upholstery, swing up PU armrests, puncture proof tyres and height adjustable leg rests and attendant canes. With care assist brakes providing extra security for the career when using on ramps and slopes, (not shown).

- \* Sturdy steel frame
- \* Height adjustable Attendant assist canes
- \* Swing up PU armrest
- \* Swing away removable leg rests
- \* 24" mag rear wheels with PU Tyres
- \* Attendant assist hand brake (not shown)
- \* Front locking brake
- \* Weight capacity 250kg