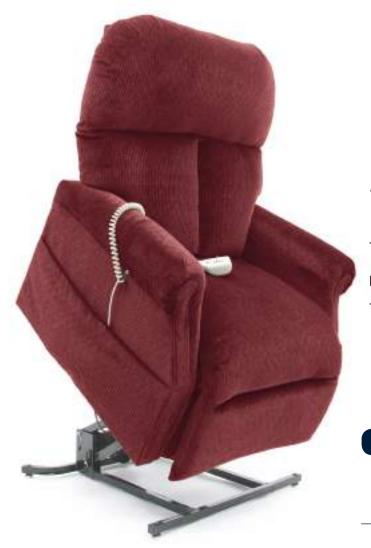

### An Infinite Position Lift Chair at an Exceptional Value

The LC-107 is one of Pride®'s most versatile lift chairs. The chair is infinite position allowing for a variety of comfort, from watching TV to sleeping.

The LC-107 is available at a low cost, making it an exceptional value.

#### LC-107 Dual Motor 51 cm (20")

| Seat-To-Floor:       | 51 cm (20")       |  |
|----------------------|-------------------|--|
| Seat Depth:          | 53 cm (21")       |  |
| Seat Width:          | 51 cm (20")       |  |
| Top of Back to Seat: | 70 cm (27.5")     |  |
| Weight Capacity:     | 147 kg (325 lbs.) |  |
| Back Style:          | Sewn pillow-back  |  |