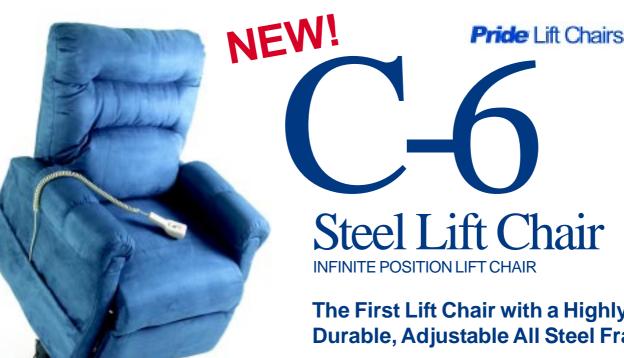

The C-6 infinite position lift chair is the first lift chair of its kind. All steel frame construction provides enhanced strength and durability, which gives the C-6 a level of customization never seen before. All upholstery components are fully removable.

These features come together, bringing you lasting comfort and style.