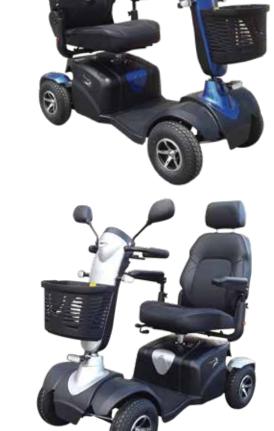

# 745 PLUS

### Features

- Stylish eye catching design with attractive modern colour range
- This new design offers generous foot space & leg room, also with large battery capacity
- Loop handlebars offer comfortable finger or thumb throttle operation
- Adjustable high back contoured seat with simple operation of slide and swivel mechanisms to allow maximum user comfort
- Infinite adjustment of steering tiller allowing everyone to easily find a comfortable position
- High mount charger socket means easy access when charging
- 11" wheels which provide extra ground clearance
- Adjustable suspension to give maximum comfort
- 4 pole motor delivering more power
- Adjustable power saving LED headlight, indicators front and rear, rear tail lights and brake lights
- Built in speed reduction switch which is activated when turning offering exceptional safety.