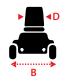

#### Dimensions cm/in

| Overall Dimension A x B x C | 132 x 61 x 102cm/52 x 24 x 40" |
|-----------------------------|--------------------------------|
| Seat Dimension : D x E x F  | 46 x 40 x 46cm/18 x 16 x 18"   |
| Seat Height from Ground : G | 61-66cm/24-26"                 |
| Seat Height from Deck : H   | 44-49cm/17-19"                 |
| Wheel Base : I              | 98cm/38"                       |
|                             |                                |