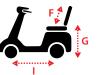

#### Dimensions cm/in

| Overall Dimension A x B x C | 132 x 61 x 102cm/52 x 24 x 40" |
|-----------------------------|--------------------------------|
| Seat Dimension : D x E x F  | 46 x 40 x 46cm/18 x 16 x 18"   |
| Seat Height from Ground : G | 61-66cm/24-26"                 |
| Seat Height from Deck : H   | 44-49cm/17-19"                 |
| Wheel Base : I              | 98cm/38"                       |
|                             |                                |