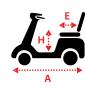

#### Dimensions cm/in

| Overall Dimension A x B x C | 132 x 61 x 102cm/52 x 24 x 40" |
|-----------------------------|--------------------------------|
| Seat Dimension : D x E x F  | 46 x 40 x 46cm/18 x 16 x 18"   |
| Seat Height from Ground : G | 61-66cm/24-26"                 |
| Seat Height from Deck : H   | 44-49cm/17-19"                 |
| Wheel Base : I              | 98cm/38"                       |
|                             |                                |