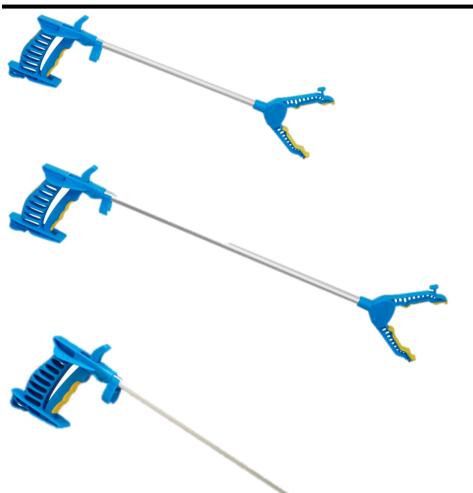

## REACHERS 60cm / 75cm / 90cm

## Features:

- short, long & extra long reachers
- sturdy molded plastic handle
- lightweight aluminium tubing
- textured rubber grips on jaws
- for single & dual hand operation
- included magnet for metal object
- included clip for hooking clothes
- included clip for rollators/frames

1111111

| REACHING AIDS - 60cm, 75cm & 90cm |                                 | Metric | Imperial  |
|-----------------------------------|---------------------------------|--------|-----------|
| 60cm                              | - Approximate Product Weight    | 195 g  | 6.9 oz    |
|                                   | - Overall Length ( jaws closed) | 610 mm | 24.0 inch |
|                                   | - Opening Width (between jaws)  | 110 mm | 4.3 inch  |
| 75cm                              | - Approximate Product Weight    | 210 g  | 7.4 oz    |
|                                   | - Overall Length ( jaws closed) | 760 mm | 29.9 inch |
|                                   | - Opening Width (between jaws)  | 110 mm | 4.3 inch  |
| 90cm                              | - Approximate Product Weight    | 225 g  | 7.9 oz    |
|                                   | - Overall Length ( jaws closed) | 910 mm | 35.8 inch |
|                                   | - Opening Width (between jaws)  | 110 mm | 4.3 inch  |