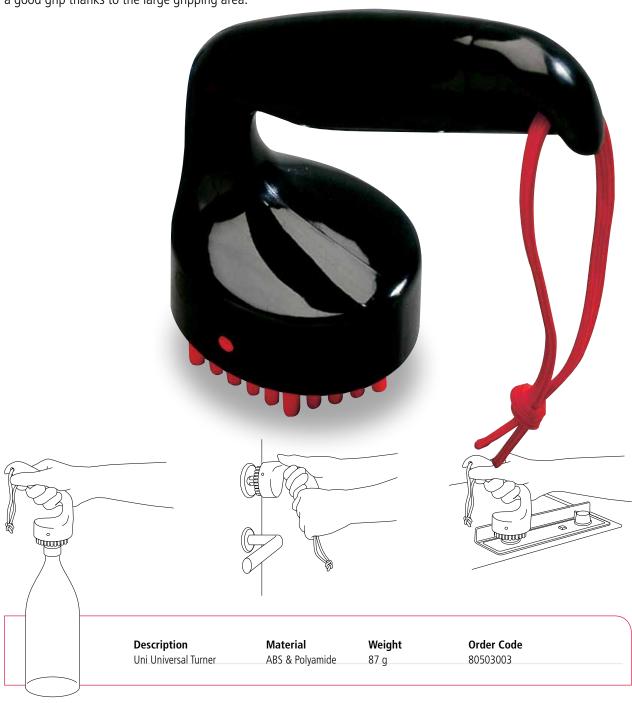

## Uni universal turner

Uni universal turner makes small, day-to-day tasks easier, such as turning on taps, opening/locking doors or switching on the cooker, dishwasher or washing machine. Uni has a comfortable angled handle which allows the user to grip with both hands. The hexagonal pegs provide a good grip thanks to the large gripping area.