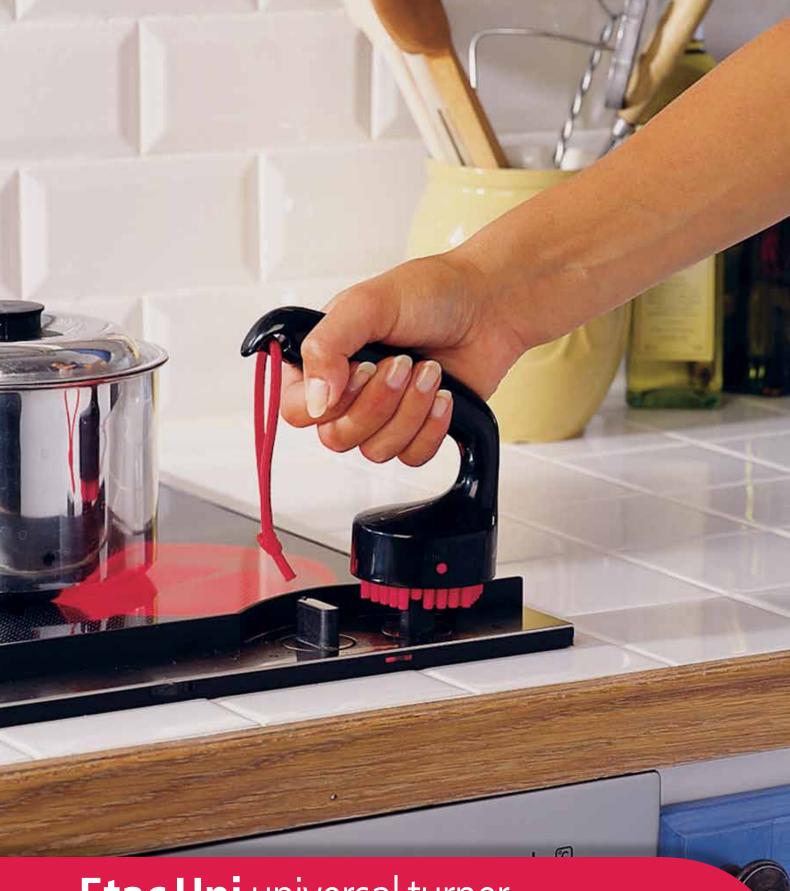

## Uni universal turner opens and turns small handles which can be difficult to manoeuvre.

## Uni universal turner

Uni universal turner makes small, day-to-day tasks easier, such as turning on taps, opening/locking doors or switching on the cooker, dishwasher or washing machine. Uni has a comfortable angled handle which allows the user to grip with both hands. The hexagonal pegs provide a good grip thanks to the large gripping area.