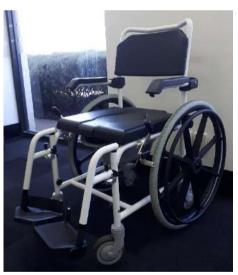

## DELTA SC1 SHOWER COMMODE

## Features:

- aluminium frame
- 5" nylon locking castors
- swing away leg rests
- swing away arm rests
- optional self-propel kit available
- Australian Standards tested to a user weight capacity of 136kg

| DELTA SC1 SHOWER COMMODE                          | Metric  | Imperial  |
|---------------------------------------------------|---------|-----------|
| Approximate Total Product / Unit Weight           | 13.6 kg | 30.0 lbs  |
| Overall Width (product or frame when opened)      | 550 mm  | 21.7 inch |
| Overall Depth (product or frame when opened)      | 880 mm  | 34.6 inch |
| Overall Height (or height range if adjustable)    | 940 mm  | 37.0 inch |
| Armrest Width (outside dimension)                 | 550 mm  | 17.7 inch |
| Armrest Width (inside dimension)                  | 450 mm  | 6.9 inch  |
| Armrest Height (from top of seat)                 | 175 mm  | 15.0 inch |
| Back / Back-Rest Height (from top of seat)        | 380 mm  | 20.9 inch |
| Seat Height (from top of seat to floor)           | 530 mm  | 15.0 inch |
| Seat Width (actual seat, not available space)     | 440 mm  | 17.3 inch |
| Seat Depth (actual seat, not available space)     | 430 mm  | 16.9 inch |
| Wheels / Castors (dimensions both front & rear    | 127 mm  | 5.0 inch  |
| *Optional Self-Propel Wheels (Overall Width)      | 650 mm  | 25.6 inch |
| *Optional Self-Propel Wheels (Dimensions of rear) | 610 mm  | 24.0 inch |
| Recommended Maximum User Weight                   | 136 kg  | 299.8 lbs |