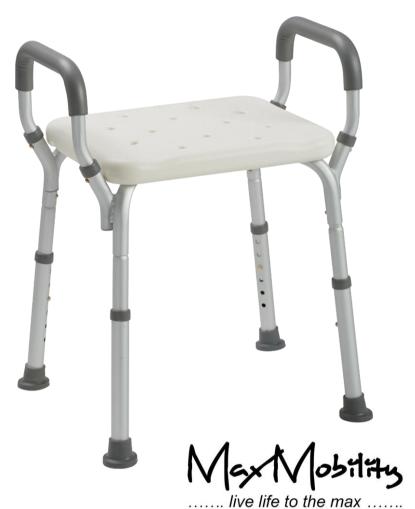

## DELTA S24 SHOWER STOOL

## Features:

- durable easy-clean molded seat
- height adjustable aluminium legs
- slip resistant rubber feet / tips
- comfortable foam rubber grips
- no tools required for assembly
- user weight capacity of 120kg

## **DELTA S24 SHOWER STOOL** Metric **Imperial** Approximate Total Product / Unit Weight 5.6 lbs 2.55 kg Overall Width (product or frame when opened) 510 mm 20.1 inch Overall Depth (product or frame when opened) 410 mm 16.1 inch Width / Depth (product or frame when closed) N/AN/AOverall Height (or height range if adjustable) 560 - 690 mm 22.0 - 27.2 inch Armrest Width (outside dimension) 510 mm 20.1 inch Armrest Width (inside dimension) 450 mm 17.7 inch Armrest Height (from top of seat) 160 mm 6.3 inch Back / Back-Rest Height (from top of seat) N/AN/ASeat Height (from top of seat to floor) 410 - 540 mm 16.1 - 21.3 inch 410 mm 16.1 inch Seat Width (actual seat, not available space) 13.4 inch Seat Depth (actual seat, not available space) 340 mm Wheels (dimensions of front) N/AN/AWheels (dimensions of rear) N/AN/ARecommended Maximum User Weight 264.6 lbs 120 kg