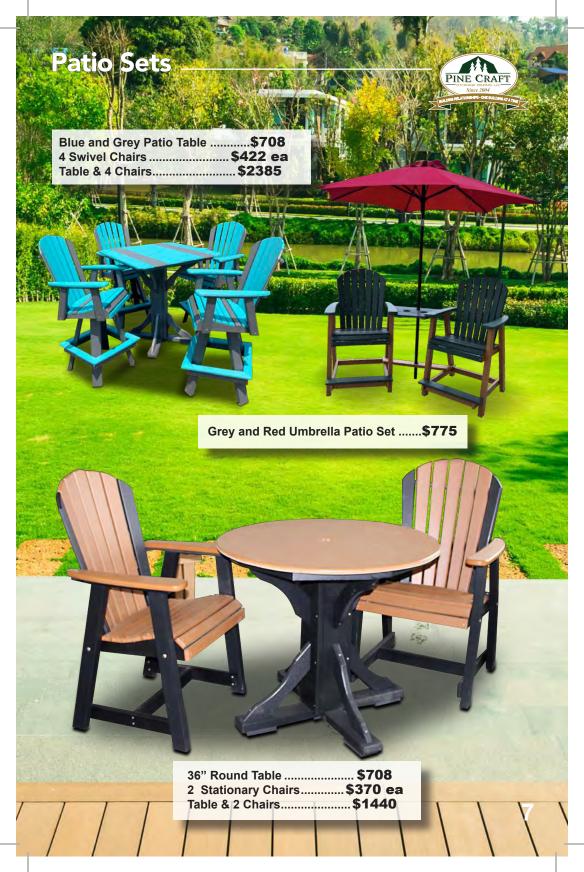

## Colors





- 1. Lemon Yellow
- 2. Bright Orange
- 3. Bright Red
- 4. Tropical Lime Green
- 5. Aruba Blue



- 1. Black
- 2. Bright White
- 3. Cedar
- 4. Cherry Wood
- 5. Dark Gray
- 6. Weathered Wood
- 7. Patriot Blue
- 8. Chocolate Brown
- 9. Turf Green



Wood Grain

- 1. Birch Wood
- 2. Walnut
- 3. Antique Mahogany
- 4. Driftwood Gray



Our poly furniture is a "green" product made from recycled milk jugs.

## **Features**

- Termite resistant
- Will not rot
- U.V. stabilized to prevent fading
- · Withstands salt water and sand
- · All stainless steel hardware
- Will not promote bacterial growth
- Weather-resistant

## Warranty

5 year commercial

15 year residential

15920 Nauvoo Road, Middlefield, Ohio 44062 440.632.0174 pinecraftstructures.com



15920 Nauvoo Road,