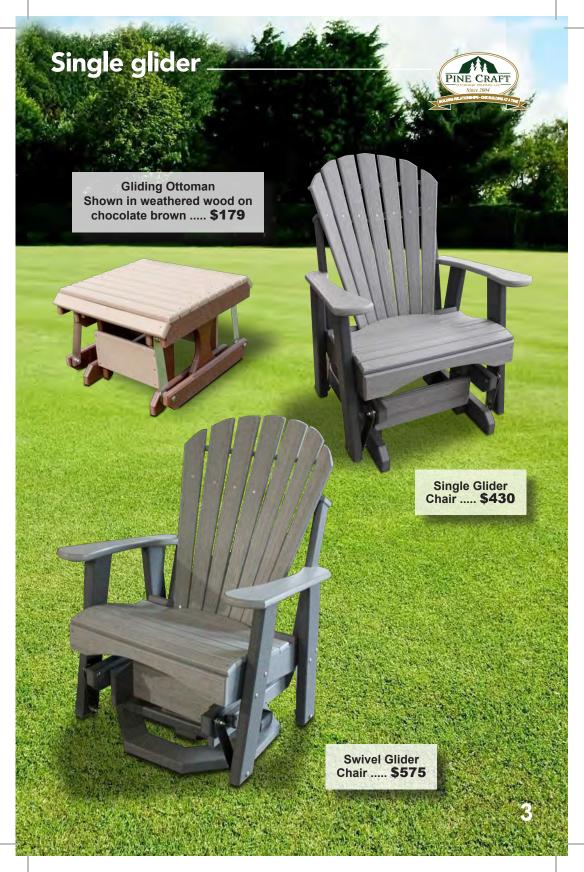

## **Features**

- Termite resistant
- Will not rot
- U.V. stabilized to prevent fading
- · Withstands salt water and sand
- · All stainless steel hardware
- Will not promote bacterial growth
- Weather-resistant