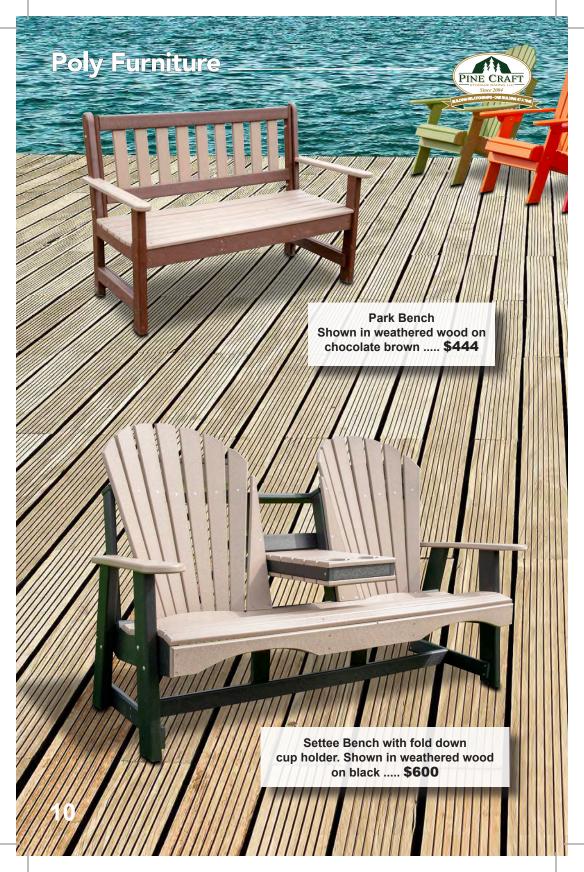

## Colors





- 1. Lemon Yellow
- 2. Bright Orange
- 3. Bright Red
- 4. Tropical Lime Green
- 5. Aruba Blue



- 1. Black
- 2. Bright White
- 3. Cedar
- 4. Cherry Wood
- 5. Dark Gray
- 6. Weathered Wood
- 7. Patriot Blue
- 8. Chocolate Brown
- 9. Turf Green



Wood Grain

- 1. Birch Wood
- 2. Walnut
- 3. Antique Mahogany
- 4. Driftwood Gray



Our poly furniture is a "green" product made from recycled milk jugs.

## **Features**

- Termite resistant
- Will not rot
- U.V. stabilized to prevent fading
- · Withstands salt water and sand
- · All stainless steel hardware
- Will not promote bacterial growth
- Weather-resistant

## Warranty

5 year commercial

15 year residential

15920 Nauvoo Road, Middlefield, Ohio 44062 440.632.0174 pinecraftstructures.com



15920 Nauvoo Road, Middle