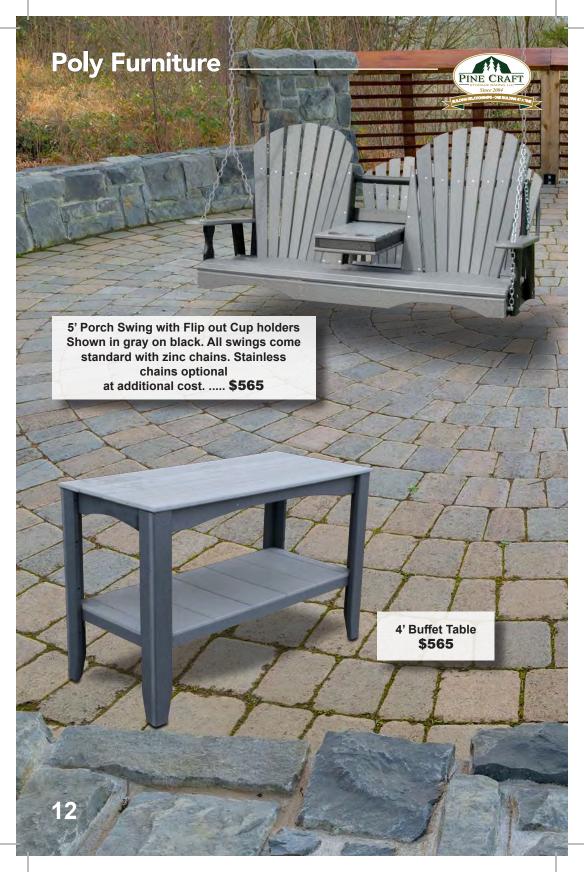

## Colors





- 1. Lemon Yellow
- 2. Bright Orange
- 3. Bright Red
- 4. Tropical Lime Green
- 5. Aruba Blue



- 1. Black
- 2. Bright White
- 3. Cedar
- 4. Cherry Wood
- 5. Dark Gray
- 6. Weathered Wood
- 7. Patriot Blue
- 8. Chocolate Brown
- 9. Turf Green



Wood Grain

- 1. Birch Wood
- 2. Walnut
- 3. Antique Mahogany
- 4. Driftwood Gray



Our poly furniture is a "green" product made from recycled milk jugs.

## **Features**

- Termite resistant
- Will not rot
- U.V. stabilized to prevent fading
- · Withstands salt water and sand
- · All stainless steel hardware
- Will not promote bacterial growth
- Weather-resistant

## Warranty

5 year commercial

15 year residential

15920 Nauvoo Road, Middlefield, Ohio 44062 440.632.0174 pinecraftstructures.com



15920 Nauvoo Road, Middlefiel