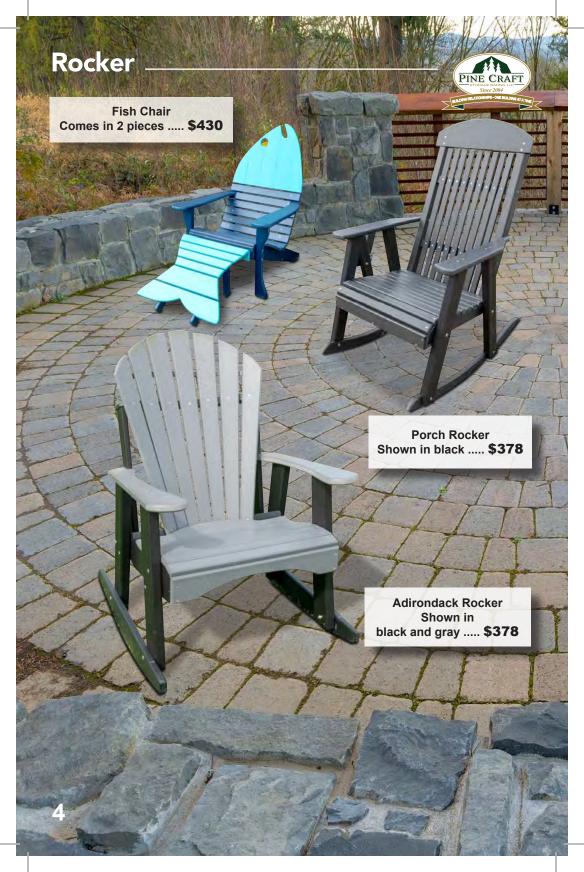

## **Features**

- Termite resistant
- Will not rot
- U.V. stabilized to prevent fading
- · Withstands salt water and sand
- · All stainless steel hardware
- Will not promote bacterial growth
- Weather-resistant