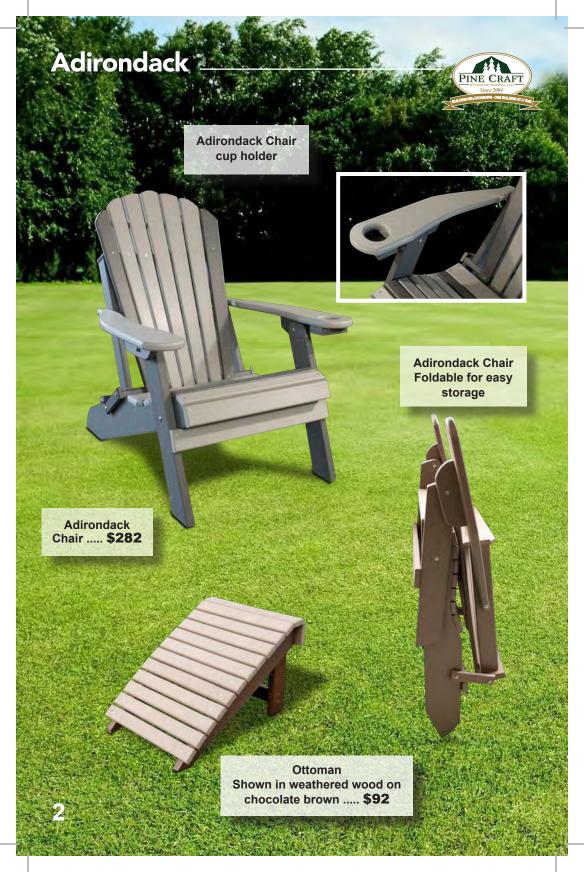

## **Features**

- Termite resistant
- Will not rot
- U.V. stabilized to prevent fading
- · Withstands salt water and sand
- · All stainless steel hardware
- Will not promote bacterial growth
- Weather-resistant