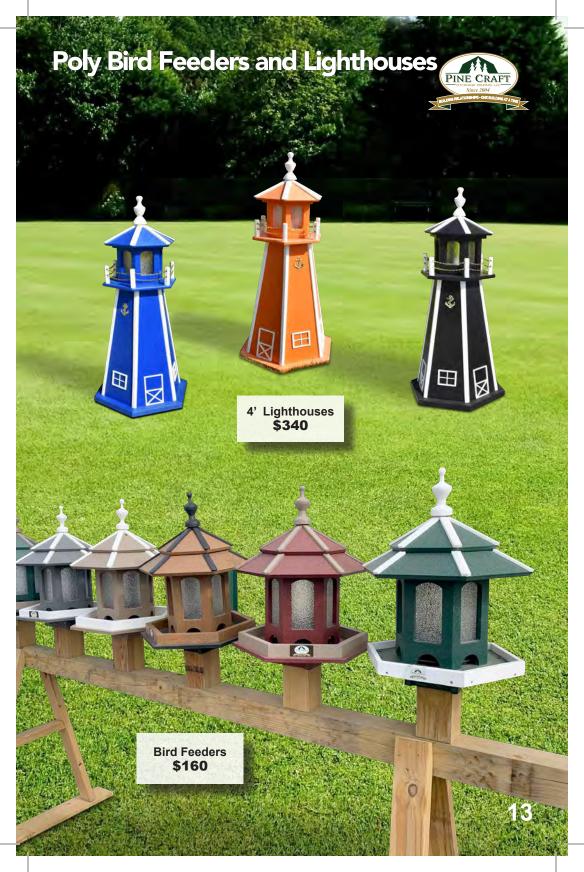

## Colors

- 1. Lemon Yellow
- 2. Bright Orange
- 3. Bright Red
- 4. Tropical Lime Green
- 5. Aruba Blue

- 1. Black
- 2. Bright White
- 3. Cedar
- 4. Cherry Wood
- 5. Dark Gray
- 6. Weathered Wood
- 7. Patriot Blue
- 8. Chocolate Brown
- 9. Turf Green