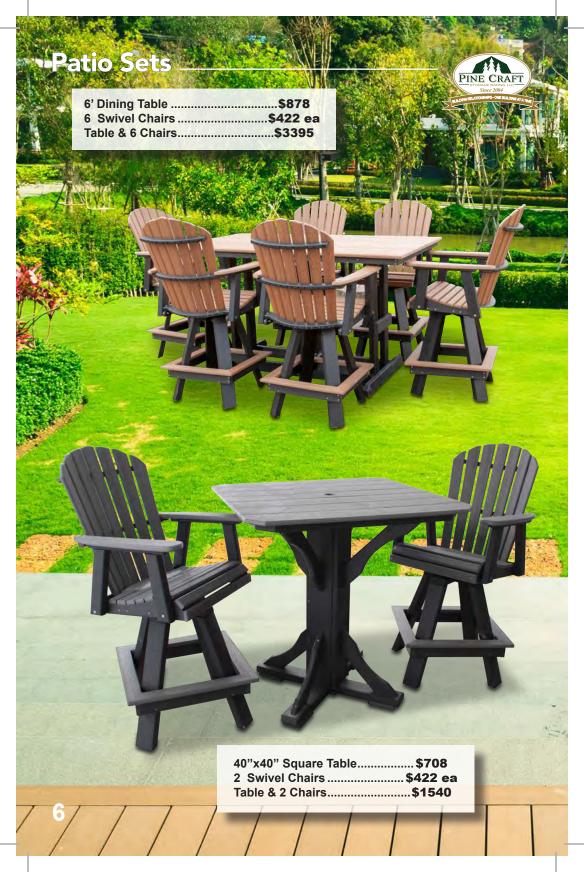

## Colors





- 1. Lemon Yellow
- 2. Bright Orange
- 3. Bright Red
- 4. Tropical Lime Green
- 5. Aruba Blue



- 1. Black
- 2. Bright White
- 3. Cedar
- 4. Cherry Wood
- 5. Dark Gray
- 6. Weathered Wood
- 7. Patriot Blue
- 8. Chocolate Brown
- 9. Turf Green



Wood Grain

- 1. Birch Wood
- 2. Walnut
- 3. Antique Mahogany
- 4. Driftwood Gray



Our poly furniture is a "green" product made from recycled milk jugs.

## **Features**

- Termite resistant
- Will not rot
- U.V. stabilized to prevent fading
- · Withstands salt water and sand
- · All stainless steel hardware
- Will not promote bacterial growth
- Weather-resistant

## Warranty

5 year commercial

15 year residential

15920 Nauvoo Road, Middlefield, Ohio 44062 440.632.0174 pinecraftstructures.com



15920 Nauvoo Road