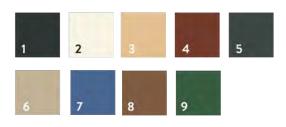

## Colors

- 1. Lemon Yellow
- 2. Bright Orange
- 3. Bright Red
- 4. Tropical Lime Green
- 5. Aruba Blue

- 1. Black
- 2. Bright White
- 3. Cedar
- 4. Cherry Wood
- 5. Dark Gray
- 6. Weathered Wood
- 7. Patriot Blue
- 8. Chocolate Brown
- 9. Turf Green