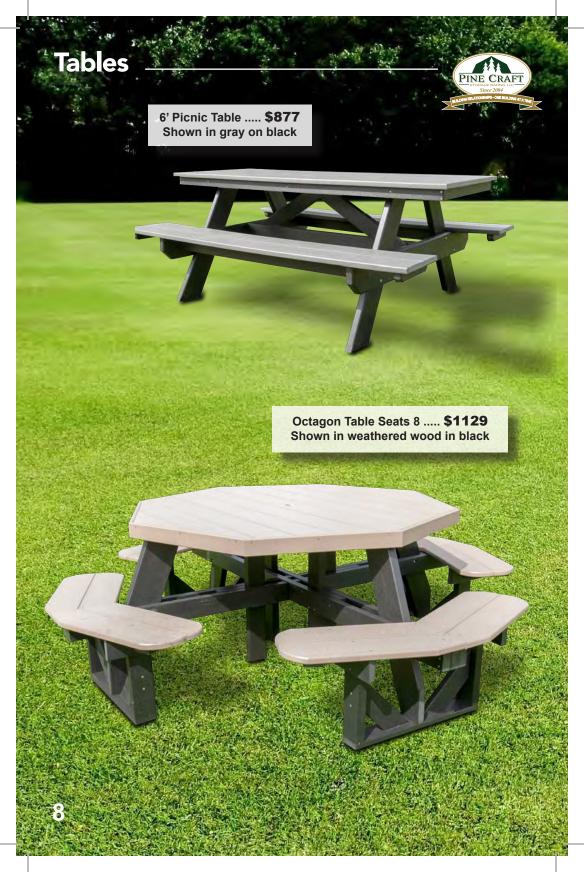

## Colors





- 1. Lemon Yellow
- 2. Bright Orange
- 3. Bright Red
- 4. Tropical Lime Green
- 5. Aruba Blue



- 1. Black
- 2. Bright White
- 3. Cedar
- 4. Cherry Wood
- 5. Dark Gray
- 6. Weathered Wood
- 7. Patriot Blue
- 8. Chocolate Brown
- 9. Turf Green



Wood Grain

- 1. Birch Wood
- 2. Walnut
- 3. Antique Mahogany
- 4. Driftwood Gray



Our poly furniture is a "green" product made from recycled milk jugs.

## **Features**

- Termite resistant
- Will not rot
- U.V. stabilized to prevent fading
- · Withstands salt water and sand
- · All stainless steel hardware
- Will not promote bacterial growth
- Weather-resistant

## Warranty

5 year commercial

15 year residential

15920 Nauvoo Road, Middlefield, Ohio 44062 440.632.0174 pinecraftstructures.com



15920 Nauvoo Road, Mi