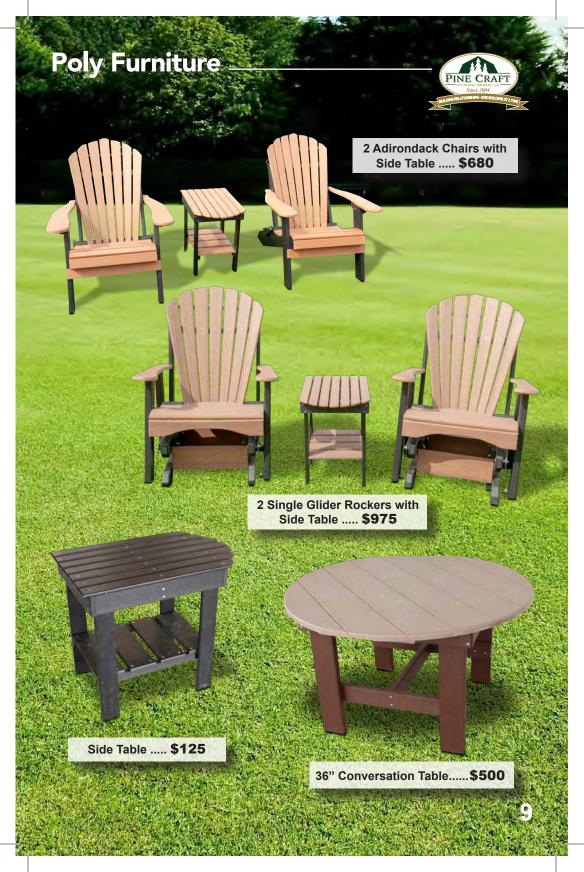

## Colors





- 1. Lemon Yellow
- 2. Bright Orange
- 3. Bright Red
- 4. Tropical Lime Green
- 5. Aruba Blue



- 1. Black
- 2. Bright White
- 3. Cedar
- 4. Cherry Wood
- 5. Dark Gray
- 6. Weathered Wood
- 7. Patriot Blue
- 8. Chocolate Brown
- 9. Turf Green



Wood Grain

- 1. Birch Wood
- 2. Walnut
- 3. Antique Mahogany
- 4. Driftwood Gray



Our poly furniture is a "green" product made from recycled milk jugs.

## **Features**

- Termite resistant
- Will not rot
- U.V. stabilized to prevent fading
- · Withstands salt water and sand
- · All stainless steel hardware
- Will not promote bacterial growth
- Weather-resistant

## Warranty

5 year commercial

15 year residential

15920 Nauvoo Road, Middlefield, Ohio 44062 440.632.0174 pinecraftstructures.com



15920 Nauvoo Road, Midd