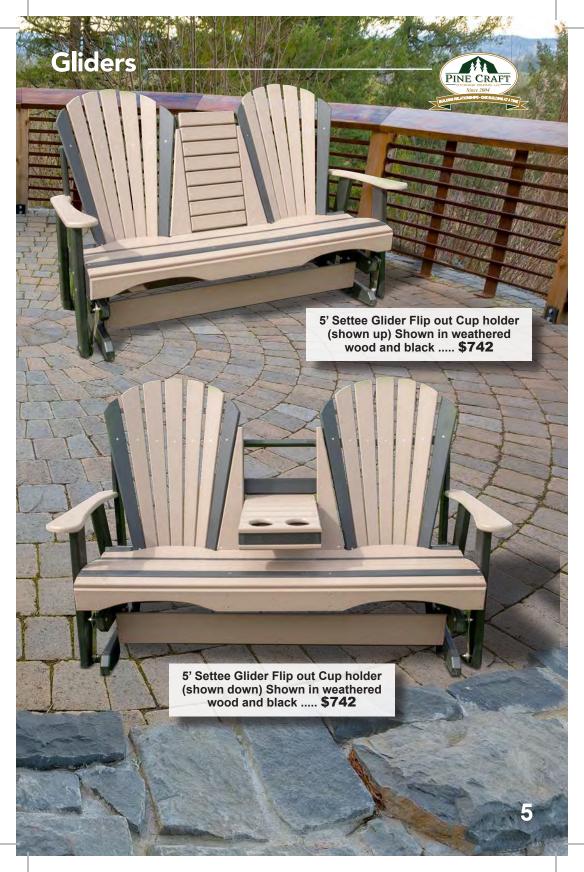

## Colors





- 1. Lemon Yellow
- 2. Bright Orange
- 3. Bright Red
- 4. Tropical Lime Green
- 5. Aruba Blue



- 1. Black
- 2. Bright White
- 3. Cedar
- 4. Cherry Wood
- 5. Dark Gray
- 6. Weathered Wood
- 7. Patriot Blue
- 8. Chocolate Brown
- 9. Turf Green



Wood Grain

- 1. Birch Wood
- 2. Walnut
- 3. Antique Mahogany
- 4. Driftwood Gray



Our poly furniture is a "green" product made from recycled milk jugs.

## **Features**

- Termite resistant
- Will not rot
- U.V. stabilized to prevent fading
- · Withstands salt water and sand
- · All stainless steel hardware
- Will not promote bacterial growth
- Weather-resistant

## Warranty

5 year commercial

15 year residential

15920 Nauvoo Road, Middlefield, Ohio 44062 440.632.0174 pinecraftstructures.com



15920 Nauvoo Ro