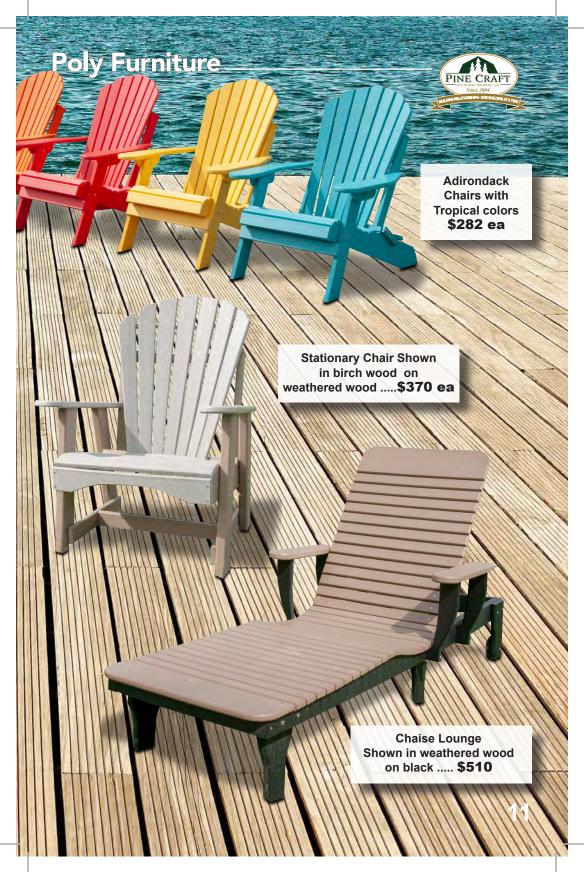

## Colors





- 1. Lemon Yellow
- 2. Bright Orange
- 3. Bright Red
- 4. Tropical Lime Green
- 5. Aruba Blue



- 1. Black
- 2. Bright White
- 3. Cedar
- 4. Cherry Wood
- 5. Dark Gray
- 6. Weathered Wood
- 7. Patriot Blue
- 8. Chocolate Brown
- 9. Turf Green



Wood Grain

- 1. Birch Wood
- 2. Walnut
- 3. Antique Mahogany
- 4. Driftwood Gray



Our poly furniture is a "green" product made from recycled milk jugs.

## **Features**

- Termite resistant
- Will not rot
- U.V. stabilized to prevent fading
- · Withstands salt water and sand
- · All stainless steel hardware
- Will not promote bacterial growth
- Weather-resistant

## Warranty

5 year commercial

15 year residential

15920 Nauvoo Road, Middlefield, Ohio 44062 440.632.0174 pinecraftstructures.com



15920 Nauvoo Road, Middlefi