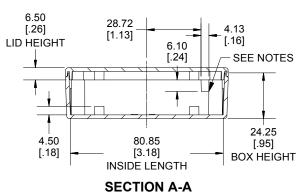

SIDE VIEW

**INSIDE LID** 

Dimensions: mm [inches]

Enclosures can be Factory Modified (Milling, Drilling, Printing etc.)
Contact Factory mjm@hammondmfg.com for quotes
Solid models of this enclosure available in STEP or IGES.

(Part number and text placement/orientation on our products are subject to change, we do not recommend using them as a locating reference for modification purposes

| NOTE                                                                                                                               |  |
|------------------------------------------------------------------------------------------------------------------------------------|--|
| Tab dimensions show maximum size, tab may vary.                                                                                    |  |
| Purchased assembly includes box, lid, 4 cover screws and installed brass inserts.<br>Enclosure molded from FRABS UL 94-V0 Plastic. |  |
| Other materials / colours available consult factory.                                                                               |  |
| Recommended Torque: (43-50) Ozf.in / (30-35) cN.m                                                                                  |  |