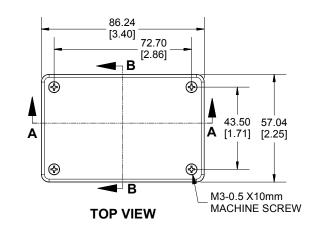

| PART NUMBERS                        |                       |  |
|-------------------------------------|-----------------------|--|
| 1591XXM Enclosure                   |                       |  |
| Black Textured Enclosure            | 1591XXMBK             |  |
| Gray Textured Enclosure             | 1591XXMGY             |  |
| Translucent Blue Textured Enclosure | 1591XXMTBU            |  |
| ACCESSORIES                         |                       |  |
| Black Cover Screws [M3-0.5 X 10mm]  | 1591MS100BK (Pkg 100) |  |
| Plated Cover Screws [M3-0.5 X 10mm] | 1591MS100 (Pkg 100)   |  |
| Black ABS Mounting Flange           | 1591FMBK              |  |
| Grey ABS Mounting Flange            | 1591FMGY              |  |
| P.C. Board Screws                   | 1593ATS50 (Pkg 50)    |  |
| [#4 x 1/4" self-tapping (6.4mm)]    | 1593ATS100 (Pkg 100)  |  |