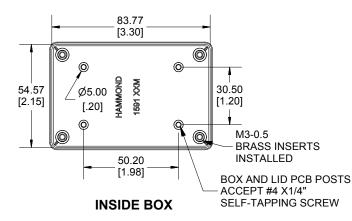

SIDE VIEW

**INSIDE LID** 

Dimensions: mm [inches]

Enclosures can be Factory Modified (Milling, Drilling, Printing etc.)
Contact Factory mjm@hammondmfg.com for quotes
Solid models of this enclosure available in STEP or IGES.

(Part number and text placement/orientation on our products are subject to change, we do not recommend using them as a locating reference for modification purposes

| NOTE                                                                                                                               |  |
|------------------------------------------------------------------------------------------------------------------------------------|--|
| Tab dimensions show maximum size, tab may vary.                                                                                    |  |
| Purchased assembly includes box, lid, 4 cover screws and installed brass inserts.<br>Enclosure molded from FRABS UL 94-V0 Plastic. |  |
| Other materials / colours available consult factory.                                                                               |  |
| Recommended Torque: (43-50) Ozf.in / (30-35) cN.m                                                                                  |  |