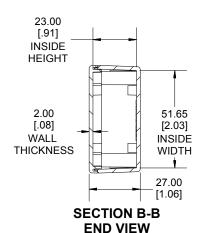

SIDE VIEW

**INSIDE LID** 

Dimensions: mm [inches]

Enclosures can be Factory Modified (Milling, Drilling, Printing etc.)
Contact Factory mjm@hammondmfg.com for quotes
Solid models of this enclosure available in STEP or IGES.