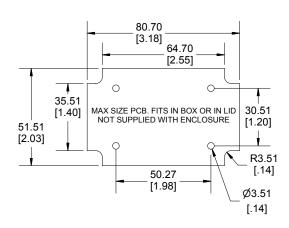

(Part number and text placement/orientation on our products are subject to change, we do not recommend using them as a locating reference for modification purposes

| NOTE                                                                                                                               |  |
|------------------------------------------------------------------------------------------------------------------------------------|--|
| Tab dimensions show maximum size, tab may vary.                                                                                    |  |
| Purchased assembly includes box, lid, 4 cover screws and installed brass inserts.<br>Enclosure molded from FRABS UL 94-V0 Plastic. |  |
| Other materials / colours available consult factory.                                                                               |  |
| Recommended Torque: (43-50) Ozf.in / (30-35) cN.m                                                                                  |  |