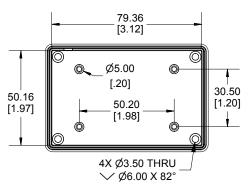

SIDE VIEW

**INSIDE LID** 

Dimensions: mm [inches]

Enclosures can be Factory Modified (Milling, Drilling, Printing etc.)
Contact Factory mjm@hammondmfg.com for quotes
Solid models of this enclosure available in STEP or IGES.

(Part number and text placement/orientation on our products are subject to change, we do not recommend using them as a locating reference for modification purposes

| NOTE                                                                                                                               |  |
|------------------------------------------------------------------------------------------------------------------------------------|--|
| Tab dimensions show maximum size, tab may vary.                                                                                    |  |
| Purchased assembly includes box, lid, 4 cover screws and installed brass inserts.<br>Enclosure molded from FRABS UL 94-V0 Plastic. |  |
| Other materials / colours available consult factory.                                                                               |  |
| Recommended Torque: (43-50) Ozf.in / (30-35) cN.m                                                                                  |  |