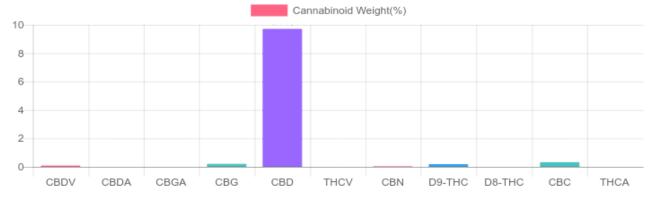

## Sample

0.186% D9-THC 9.712% Total CBD

3,169.1 mg Cannabinoids per unit 2,913.5 mg CBD per unit

1 unit = 30 ml per unit x density (1) x Cannabinoid concentration

## **Cannabinoids Test**

SHIMADZU INTEGRATED UPLC-PDA

GSL SOP 400 PREPARED: 11/19/2019 11:18:52 UPLOADED: 11/20/2019 08:40:15 Cannabinoids LOQ weight(%) mg/unit mg/g D9-THC 10 PPM 0.186% 1.864 55.9 THCA 10 PPM N/D N/D N/D CBD 10 PPM 9.712% 97.116 2.913.5 CBDA 20 PPM N/D N/D N/D CBDV 20 PPM 0.089% 0.887 26.6 CBC 10 PPM 0.327% 3.266 98.0 CBN 10 PPM 0.039% 0.391 11.7 CBG 10 PPM 0.211% 2.114 63.4 **CBGA** 20 PPM N/D N/D N/D D8-THC 10 PPM N/D N/D N/D THCV 10 PPM N/D N/D N/D TOTAL D9-THC 0.186% 0.186% 55.9 TOTAL CBD\* 9.712% 97.116 2,913.5 TOTAL CANNABINOIDS 10.564% 105.638 3,169.1

Reporting Limit 10 ppm
\*Total CBD = CBD + CBDA x 0.877
N/D - Not Detected, B/LOQ - Below Limit of Quantification

4001 SW 47th Avenue Suite 208 Davie, FL 33314 1-833-TEST-CBD info@greenscientificlabs.com