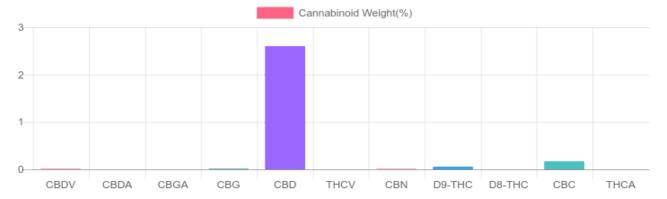

## Sample

0.058% D9-THC 2.603% Total CBD

1,376.3 mg Cannabinoids per jar **1,249.6 mg** CBD per jar

1 jar = 48 grams per jar x Cannabinoid concentration

## **Cannabinoids Test**

SHIMADZU INTEGRATED UPLC-PDA

| GSL SOP 400        | PREPARED: 12/10/2019 13:26:46 |           | UPLOADED: 12/12/2019 08:55:14 |         |
|--------------------|-------------------------------|-----------|-------------------------------|---------|
| Cannabinoids       | LOQ                           | weight(%) | mg/g                          | mg/jar  |
| D9-THC             | 10 PPM                        | 0.058%    | 0.577                         | 27.7    |
| THCA               | 10 PPM                        | N/D       | N/D                           | N/D     |
| CBD                | 10 PPM                        | 2.603%    | 26.034                        | 1,249.6 |
| CBDA               | 20 PPM                        | N/D       | N/D                           | N/D     |
| CBDV               | 20 PPM                        | 0.011%    | 0.108                         | 5.2     |
| CBC                | 10 PPM                        | 0.171%    | 1.707                         | 81.9    |
| CBN                | 10 PPM                        | 0.009%    | 0.087                         | 4.2     |
| CBG                | 10 PPM                        | 0.016%    | 0.161                         | 7.7     |
| CBGA               | 20 PPM                        | N/D       | N/D                           | N/D     |
| D8-THC             | 10 PPM                        | N/D       | N/D                           | N/D     |
| THCV               | 10 PPM                        | N/D       | N/D                           | N/D     |
| TOTAL D9-THC       |                               | 0.058%    | 0.058%                        | 27.7    |
| TOTAL CBD*         |                               | 2.603%    | 26.034                        | 1,249.6 |
| TOTAL CANNABINOIDS |                               | 2.868%    | 28.674                        | 1,376.3 |