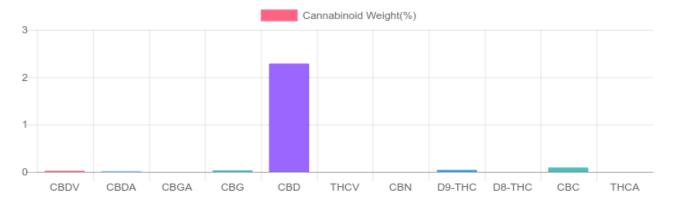

## Sample

0.042% D9-THC 2.296% Total CBD

1,191.4 mg Cannabinoids per unit 1,102.0 mg CBD per unit

1 unit = 48 grams per unit x Cannabinoid concentration

## Cannabinoids Test

SHIMADZU INTEGRATED UPLC-PDA

| GSL SOP 400        | PREPARED: 08/ | 18/2020 19:25:35 | UPLOADED: 08/19/2020 11:05:04 |         |
|--------------------|---------------|------------------|-------------------------------|---------|
| Cannabinoids       | LOQ           | weight(%)        | mg/g                          | mg/unit |
| D9-THC             | 10 PPM        | 0.042%           | 0.417                         | 20.0    |
| THCA               | 10 PPM        | N/D              | N/D                           | N/D     |
| CBD                | 10 PPM        | 2.287%           | 22.866                        | 1,097.6 |
| CBDA               | 20 PPM        | 0.010%           | 0.105                         | 5.0     |
| CBDV               | 20 PPM        | 0.023%           | 0.232                         | 11.1    |
| CBC                | 10 PPM        | 0.090%           | 0.897                         | 43.1    |
| CBN                | 10 PPM        | N/D              | N/D                           | N/D     |
| CBG                | 10 PPM        | 0.031%           | 0.305                         | 14.6    |
| CBGA               | 20 PPM        | N/D              | N/D                           | N/D     |
| D8-THC             | 10 PPM        | N/D              | N/D                           | N/D     |
| THCV               | 10 PPM        | N/D              | N/D                           | N/D     |
| TOTAL D9-THC       |               | 0.042%           | 0.042%                        | 20.0    |
| TOTAL CBD*         |               | 2.296%           | 22.958                        | 1,102.0 |
| TOTAL CANNABINOIDS |               | 2.483%           | 24.822                        | 1,191.4 |