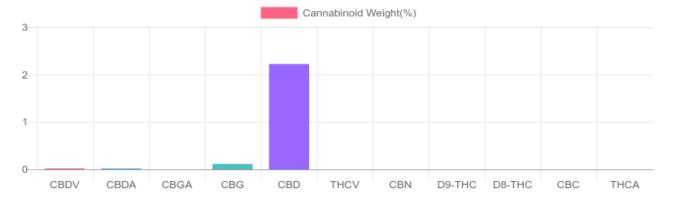

## **Cannabinoids Test**

SHIMADZU INTEGRATED UPLC-PDA

| GSL SOP 400        | PREPARED: 08/14/2020 14:36:56 |           | UPLOADED: 08/17/2020 11:37:13 |         |
|--------------------|-------------------------------|-----------|-------------------------------|---------|
| Cannabinoids       | LOQ                           | weight(%) | mg/g                          | mg/unit |
| D9-THC             | 10 PPM                        | N/D       | N/D                           | N/D     |
| THCA               | 10 PPM                        | N/D       | N/D                           | N/D     |
| CBD                | 10 PPM                        | 2.225%    | 22.246                        | 1,067.8 |
| CBDA               | 20 PPM                        | 0.015%    | 0.154                         | 7.4     |
| CBDV               | 20 PPM                        | 0.020%    | 0.196                         | 9.4     |
| CBC                | 10 PPM                        | N/D       | N/D                           | N/D     |
| CBN                | 10 PPM                        | N/D       | N/D                           | N/D     |
| CBG                | 10 PPM                        | 0.115%    | 1.146                         | 55.0    |
| CBGA               | 20 PPM                        | N/D       | N/D                           | N/D     |
| D8-THC             | 10 PPM                        | N/D       | N/D                           | N/D     |
| THCV               | 10 PPM                        | N/D       | N/D                           | N/D     |
| TOTAL D9-THC       |                               | N/D       | N/D                           | N/D     |
| TOTAL CBD*         |                               | 2.238%    | 22.381                        | 1,074.3 |
| TOTAL CANNABINOIDS |                               | 2.375%    | 23.742                        | 1,139.6 |

## Sample

N/D D9-THC 2.238% Total CBD

1,139.6 mg Cannabinoids per unit 1,074.3 mg CBD per unit

1 unit = 48 grams per unit x Cannabinoid concentration