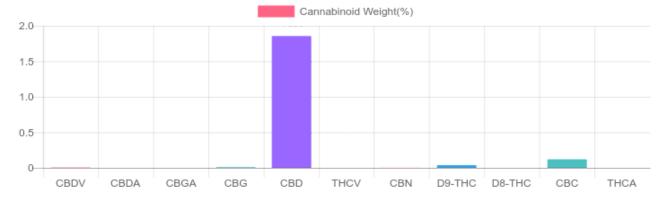

## Sample

0.038% D9-THC 1.856% Total CBD

609.2 mg Cannabinoids per unit 557.0 mg CBD per unit

1 unit = 30 ml per unit x density (1) x Cannabinoid concentration

## **Cannabinoids Test**

SHIMADZU INTEGRATED UPLC-PDA

| GSL SOP 400        | PREPARED: 11/19/2019 11:18:52 |           | UPLOADED: 11/20/2019 08:40:15 |         |
|--------------------|-------------------------------|-----------|-------------------------------|---------|
| Cannabinoids       | LOQ                           | weight(%) | mg/g                          | mg/unit |
| D9-THC             | 10 PPM                        | 0.038%    | 0.378                         | 11.3    |
| THCA               | 10 PPM                        | N/D       | N/D                           | N/D     |
| CBD                | 10 PPM                        | 1.856%    | 18.565                        | 557.0   |
| CBDA               | 20 PPM                        | N/D       | N/D                           | N/D     |
| CBDV               | 20 PPM                        | 0.004%    | 0.043                         | 1.3     |
| CBC                | 10 PPM                        | 0.120%    | 1.198                         | 35.9    |
| CBN                | 10 PPM                        | 0.003%    | 0.032                         | 1.0     |
| CBG                | 10 PPM                        | 0.009%    | 0.089                         | 2.7     |
| CBGA               | 20 PPM                        | N/D       | N/D                           | N/D     |
| D8-THC             | 10 PPM                        | N/D       | N/D                           | N/D     |
| THCV               | 10 PPM                        | N/D       | N/D                           | N/D     |
| TOTAL D9-THC       |                               | 0.038%    | 0.038%                        | 11.3    |
| TOTAL CBD*         |                               | 1.856%    | 18.565                        | 557.0   |
| TOTAL CANNABINOIDS |                               | 2.030%    | 20.305                        | 609.2   |