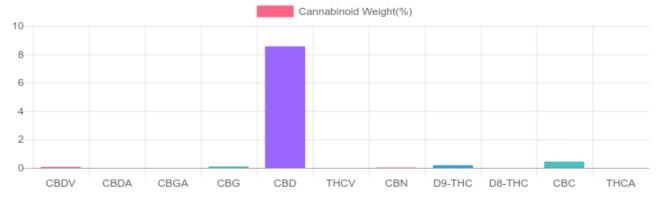

## Sample

0.185% D9-THC 8.554% Total CBD

2,813.2 mg Cannabinoids per unit 2,566.2 mg CBD per unit

1 unit = 30 ml per unit x density (1) x Cannabinoid concentration

## **Cannabinoids Test**

SHIMADZU INTEGRATED UPLC-PDA

| GSL SOP 400        | PREPARED: 11/19/2019 11:00:20 |           | UPLOADED: 11/20/2019 11:48:05 |         |
|--------------------|-------------------------------|-----------|-------------------------------|---------|
| Cannabinoids       | LOQ                           | weight(%) | mg/g                          | mg/unit |
| D9-THC             | 10 PPM                        | 0.185%    | 1.852                         | 55.6    |
| THCA               | 10 PPM                        | N/D       | N/D                           | N/D     |
| CBD                | 10 PPM                        | 8.554%    | 85.540                        | 2,566.2 |
| CBDA               | 20 PPM                        | N/D       | N/D                           | N/D     |
| CBDV               | 20 PPM                        | 0.069%    | 0.693                         | 20.8    |
| CBC                | 10 PPM                        | 0.443%    | 4.428                         | 132.8   |
| CBN                | 10 PPM                        | 0.026%    | 0.259                         | 7.8     |
| CBG                | 10 PPM                        | 0.100%    | 1.001                         | 30.0    |
| CBGA               | 20 PPM                        | N/D       | N/D                           | N/D     |
| D8-THC             | 10 PPM                        | N/D       | N/D                           | N/D     |
| THCV               | 10 PPM                        | N/D       | N/D                           | N/D     |
| TOTAL D9-THC       |                               | 0.185%    | 0.185%                        | 55.6    |
| TOTAL CBD*         |                               | 8.554%    | 85.540                        | 2,566.2 |
| TOTAL CANNABINOIDS |                               | 9.377%    | 93.773                        | 2,813.2 |