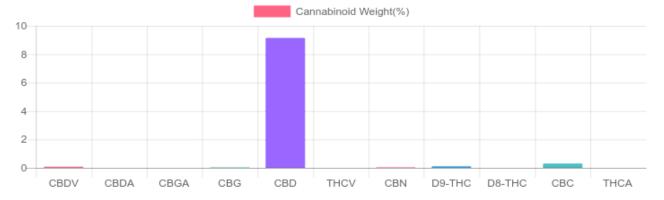

## **Cannabinoids Test**

SHIMADZU INTEGRATED UPLC-PDA

| GSL SOP 400        | PREPARED: 02/11/2020 11:45:07 |           | UPLOADED: 02/12/2020 08:22:02 |            |
|--------------------|-------------------------------|-----------|-------------------------------|------------|
| Cannabinoids       | LOQ                           | weight(%) | mg/g                          | mg/capsule |
| D9-THC             | 10 PPM                        | 0.103%    | 1.029                         | 0.5        |
| THCA               | 10 PPM                        | N/D       | N/D                           | N/D        |
| CBD                | 10 PPM                        | 9.143%    | 91.435                        | 45.7       |
| CBDA               | 20 PPM                        | N/D       | N/D                           | N/D        |
| CBDV               | 20 PPM                        | 0.081%    | 0.813                         | 0.4        |
| CBC                | 10 PPM                        | 0.296%    | 2.958                         | 1.5        |
| CBN                | 10 PPM                        | 0.034%    | 0.343                         | 0.2        |
| CBG                | 10 PPM                        | 0.028%    | 0.283                         | 0.1        |
| CBGA               | 20 PPM                        | N/D       | N/D                           | N/D        |
| D8-THC             | 10 PPM                        | N/D       | N/D                           | N/D        |
| THCV               | 10 PPM                        | N/D       | N/D                           | N/D        |
| TOTAL D9-THC       |                               | 0.103%    | 0.103%                        | 0.5        |
| TOTAL CBD*         |                               | 9.143%    | 91.435                        | 45.7       |
| TOTAL CANNABINOIDS |                               | 9.685%    | 96.861                        | 48.4       |