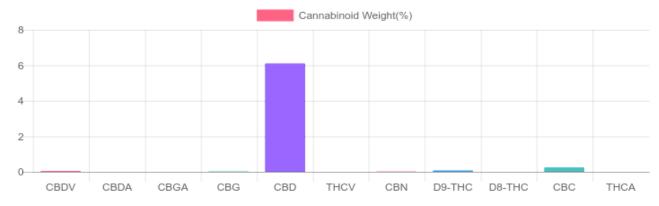

## Sample

1 capsule = 0.5 ml per capsule x density (1) x Cannabinoid concentration

| GSL SOP 400       | PREPARED: 02/11/2020 11:45:07 |           | UPLOADED: 02/12/2020 08:22:02 |            |
|-------------------|-------------------------------|-----------|-------------------------------|------------|
| Cannabinoids      | LOQ                           | weight(%) | mg/g                          | mg/capsule |
| D9-THC            | 10 PPM                        | 0.079%    | 0.791                         | 0.4        |
| THCA              | 10 PPM                        | N/D       | N/D                           | N/D        |
| CBD               | 10 PPM                        | 6.107%    | 61.073                        | 30.5       |
| CBDA              | 20 PPM                        | N/D       | N/D                           | N/D        |
| CBDV              | 20 PPM                        | 0.048%    | 0.481                         | 0.2        |
| CBC               | 10 PPM                        | 0.249%    | 2.492                         | 1.2        |
| CBN               | 10 PPM                        | 0.015%    | 0.149                         | 0.1        |
| CBG               | 10 PPM                        | 0.022%    | 0.221                         | 0.1        |
| CBGA              | 20 PPM                        | N/D       | N/D                           | N/D        |
| D8-THC            | 10 PPM                        | N/D       | N/D                           | N/D        |
| THCV              | 10 PPM                        | N/D       | N/D                           | N/D        |
| TOTAL D9-THC      |                               | 0.079%    | 0.079%                        | 0.4        |
| TOTAL CBD*        |                               | 6.107%    | 61.073                        | 30.5       |
| TOTAL CANNABINOID | S                             | 6.520%    | 65.207                        | 32.5       |