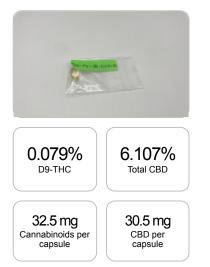

## Sample

1 capsule = 0.5 ml per capsule x density (1) x Cannabinoid concentration

| GSL SOP 400       | PREPARED: 02/11/2020 11:45:07 |           | UPLOADED: 02/12/2020 08:22:02 |            |
|-------------------|-------------------------------|-----------|-------------------------------|------------|
| Cannabinoids      | LOQ                           | weight(%) | mg/g                          | mg/capsule |
| D9-THC            | 10 PPM                        | 0.079%    | 0.791                         | 0.4        |
| THCA              | 10 PPM                        | N/D       | N/D                           | N/D        |
| CBD               | 10 PPM                        | 6.107%    | 61.073                        | 30.5       |
| CBDA              | 20 PPM                        | N/D       | N/D                           | N/D        |
| CBDV              | 20 PPM                        | 0.048%    | 0.481                         | 0.2        |
| CBC               | 10 PPM                        | 0.249%    | 2.492                         | 1.2        |
| CBN               | 10 PPM                        | 0.015%    | 0.149                         | 0.1        |
| CBG               | 10 PPM                        | 0.022%    | 0.221                         | 0.1        |
| CBGA              | 20 PPM                        | N/D       | N/D                           | N/D        |
| D8-THC            | 10 PPM                        | N/D       | N/D                           | N/D        |
| THCV              | 10 PPM                        | N/D       | N/D                           | N/D        |
| TOTAL D9-THC      |                               | 0.079%    | 0.079%                        | 0.4        |
| TOTAL CBD*        |                               | 6.107%    | 61.073                        | 30.5       |
| TOTAL CANNABINOID | S                             | 6.520%    | 65.207                        | 32.5       |