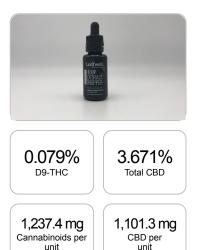

## Sample

1 unit = 30 ml per unit x density (1) x Cannabinoid concentration

Cannabinoids LOQ weight(%) mg/unit mg/g D9-THC 10 PPM 0.079% 0.795 23.9 THCA 10 PPM N/D N/D N/D CBD 10 PPM 3.639% 36.389 1.091.7 CBDA 20 PPM 0.036% 0.364 10.9 CBDV 20 PPM 0.014% 0.144 4.3 СВС 10 PPM 0.321% 3.209 96.3 CBN 10 PPM 0.010% 0.098 2.9 CBG 10 PPM 0.025% 0.247 7.4 CBGA 20 PPM N/D N/D N/D D8-THC 10 PPM N/D N/D N/D THCV 10 PPM N/D N/D N/D TOTAL D9-THC 0.079% 0.079% 23.9 TOTAL CBD\* 36.708 3.671% 1,101.3 TOTAL CANNABINOIDS 41.246 4.124% 1,237.4