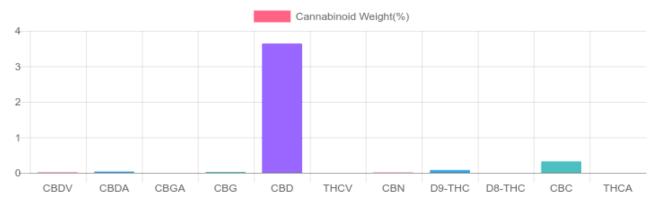

## Sample

1 unit = 30 ml per unit x density (1) x Cannabinoid concentration

Cannabinoids LOQ weight(%) mg/unit mg/g D9-THC 10 PPM 0.079% 0.795 23.9 THCA 10 PPM N/D N/D N/D CBD 10 PPM 3.639% 36.389 1.091.7 CBDA 20 PPM 0.036% 0.364 10.9 CBDV 20 PPM 0.014% 0.144 4.3 СВС 10 PPM 0.321% 3.209 96.3 CBN 10 PPM 0.010% 0.098 2.9 CBG 10 PPM 0.025% 0.247 7.4 CBGA 20 PPM N/D N/D N/D D8-THC 10 PPM N/D N/D N/D THCV 10 PPM N/D N/D N/D TOTAL D9-THC 0.079% 0.079% 23.9 TOTAL CBD\* 36.708 3.671% 1,101.3 TOTAL CANNABINOIDS 41.246 4.124% 1,237.4