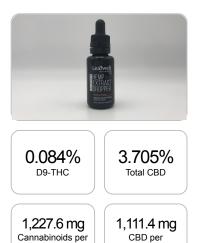

## Sample

unit

Cannabinoids per unit

1 unit = 30 ml per unit x density (1) x Cannabinoid concentration

| GSL SOP 400       | PREPARED: 11/19/2019 11:18:52 |           | UPLOADED: 11/20/2019 08:40:15 |         |
|-------------------|-------------------------------|-----------|-------------------------------|---------|
| Cannabinoids      | LOQ                           | weight(%) | mg/g                          | mg/unit |
| D9-THC            | 10 PPM                        | 0.084%    | 0.843                         | 25.3    |
| THCA              | 10 PPM                        | N/D       | N/D                           | N/D     |
| CBD               | 10 PPM                        | 3.705%    | 37.048                        | 1,111.4 |
| CBDA              | 20 PPM                        | N/D       | N/D                           | N/D     |
| CBDV              | 20 PPM                        | 0.015%    | 0.146                         | 4.4     |
| CBC               | 10 PPM                        | 0.255%    | 2.551                         | 76.5    |
| CBN               | 10 PPM                        | 0.011%    | 0.111                         | 3.3     |
| CBG               | 10 PPM                        | 0.022%    | 0.222                         | 6.7     |
| CBGA              | 20 PPM                        | N/D       | N/D                           | N/D     |
| D8-THC            | 10 PPM                        | N/D       | N/D                           | N/D     |
| THCV              | 10 PPM                        | N/D       | N/D                           | N/D     |
| TOTAL D9-THC      |                               | 0.084%    | 0.084%                        | 25.3    |
| TOTAL CBD*        |                               | 3.705%    | 37.048                        | 1,111.4 |
| TOTAL CANNABINOID | S                             | 4.092%    | 40.921                        | 1,227.6 |