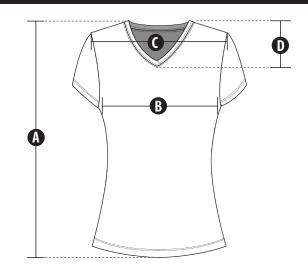

## **MEASUREMENT NOTES**

Bust is measured 1" below the armhole. Body length; measure in the front, from the highest point of the shoulder to the bottom hem.

| Description                                          | Small  | Medium | Large  | XL     | 2XL    |
|------------------------------------------------------|--------|--------|--------|--------|--------|
| A High Point Shoulder Length                         | 26 1/2 | 27     | 27 1/2 | 28     | 28 1/2 |
| B Bust1" Below ArmHole                               | 16     | 17     | 18     | 19 1/2 | 21     |
| • Across Shoulder-outside edge- edge                 | 13 3/4 | 14 1/2 | 15 1/4 | 16     | 16 3/4 |
| <b>D</b> Front neck drop-High Point Shoulder to seam | 10 3/8 | 10.5   | 10 5/8 | 10 3/4 | 10 7/8 |