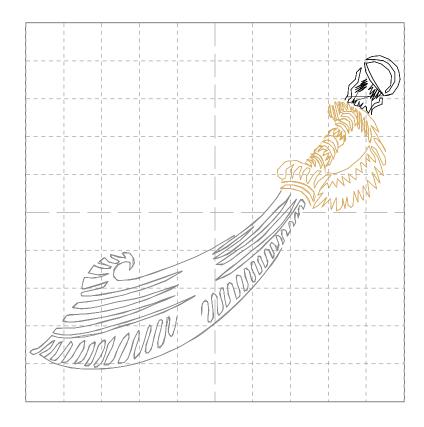

Upper thread 26.4 m Bobbin 8.8 m

| Thread | Consumption              | Name          | Robison-Anton Polyester |  |
|--------|--------------------------|---------------|-------------------------|--|
| 1      | 8.0% (3.0 m, 881 st.)    | Sun Blue      | 5569                    |  |
| 2      | 44.1% (16.7 m, 5159 st.) | Golden Chair  | 9050                    |  |
| 3      | 10.2% (3.9 m, 1023 st.)  | Copper        | 5595                    |  |
| 4      | 37.7% (14.3 m, 4192 st.) | Warm Sunshine | 9172                    |  |

Upper thread 37.8 m Bobbin 12.6 m

| Thread | Consumption              | Name        | Robison-Anton Polyester |  |
|--------|--------------------------|-------------|-------------------------|--|
| 1      | 26.1% (8.2 m, 2427 st.)  | Hot Cha Cha | 9159                    |  |
| 2      | 60.4% (19.0 m, 5844 st.) | Black       | 5596                    |  |
| 3      | 13.5% (4.3 m, 1797 st.)  | Twilight    | 5517                    |  |