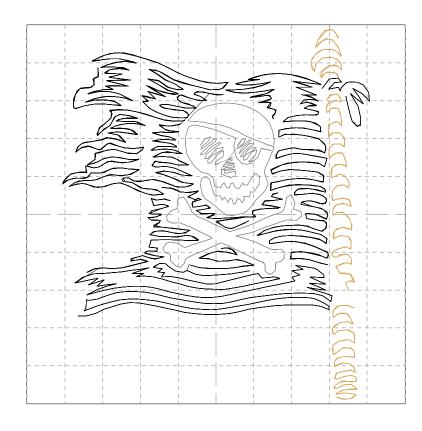

| Thread | Consumption              | Name         | Robison-Anton Polyester |  |
|--------|--------------------------|--------------|-------------------------|--|
| 1      | 2.1% (0.8 m, 294 st.)    | Cornsilk     | 5695                    |  |
| 2      | 23.6% (8.9 m, 2874 st.)  | Sweet Dreams | 9130                    |  |
| 3      | 20.4% (7.7 m, 2644 st.)  | New Gold     | 5699                    |  |
| 4      | 53.9% (20.4 m, 6644 st.) | Black        | 5596                    |  |

Upper thread 37.8 m Bobbin 12.6 m

| Thread | Consumption              | Name         | Robison-Anton Polyester |  |
|--------|--------------------------|--------------|-------------------------|--|
| 1      | 62.0% (22.0 m, 5922 st.) | Twilight     | 5517                    |  |
| 2      | 38.0% (13.5 m, 4312 st.) | Brite Yellow | 5696                    |  |