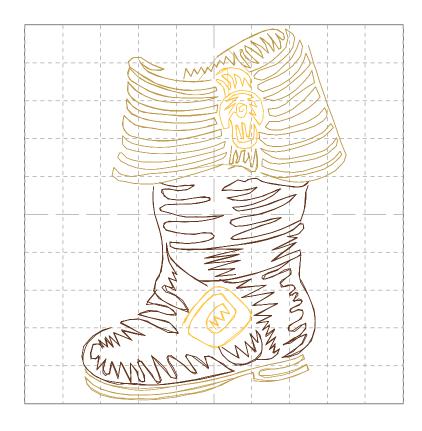

Upper thread 21.6 m Bobbin 7.2 m

| Thread | Consumption              | Name        | Robison-Anton Polyester |  |
|--------|--------------------------|-------------|-------------------------|--|
| 1      | 40.4% (11.7 m, 3461 st.) | Hot Cha Cha | 9159                    |  |
| 2      | 39.9% (11.6 m, 3404 st.) | Black       | 5596                    |  |
| 3      | 11.7% (3.4 m, 915 st.)   | Marigold    | 5516                    |  |
| 4      | 7.9% (2.3 m, 1084 st.)   | Twilight    | 5517                    |  |

Upper thread 29.0 m Bobbin 9.7 m

| Thread | Consumption              | Name      | Robison-Anton Polyester |  |
|--------|--------------------------|-----------|-------------------------|--|
| 1      | 9.5% (2.5 m, 1017 st.)   | Terry Tan | 9131                    |  |
| 2      | 55.6% (14.7 m, 4799 st.) | Black     | 5596                    |  |
| 3      | 17.4% (4.6 m, 1470 st.)  | Twilight  | 5517                    |  |
| 4      | 17.5% (4.6 m, 1414 st.)  | Sienna    | 5702                    |  |