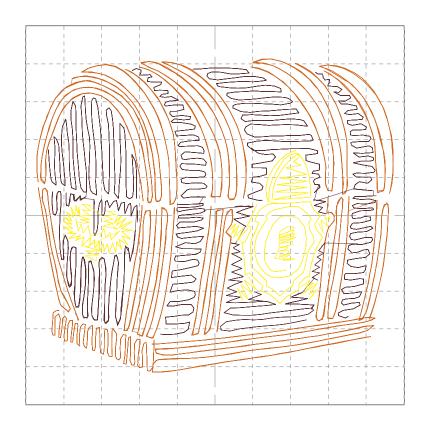

861                    |  |
| 2      | 78.5% (26.5 m, 7781 st.) | Black            | 5596                    |  |
| 3      | 8.7% (2.9 m, 1012 st.)   | Twilight         | 5517                    |  |

Upper thread 33.8 m Bobbin 11.3 m

Note: These are the closest threads Embird 2015 was able to find. They might differ from the real colors in some cases.



2/6/2016

| Thread | Consumption              | Name      | Robison-Anton Polyester |  |
|--------|--------------------------|-----------|-------------------------|--|
| 1      | 47.8% (29.8 m, 8076 st.) | Rust      | 5589                    |  |
| 2      | 38.7% (24.2 m, 7874 st.) | Chocolate | 5527                    |  |
| 3      | 13.5% (8.4 m, 2516 st.)  | Goldenrod | 5542                    |  |

Upper thread 62.5 m Bobbin 20.8 m