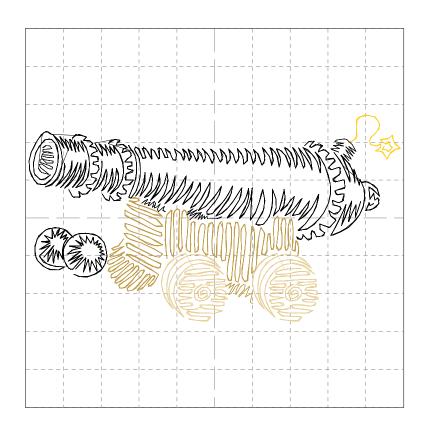

| Thread | Consumption              | Name         | Robison-Anton Polyester |  |
|--------|--------------------------|--------------|-------------------------|--|
| 1      | 2.1% (0.8 m, 294 st.)    | Cornsilk     | 5695                    |  |
| 2      | 23.6% (8.9 m, 2874 st.)  | Sweet Dreams | 9130                    |  |
| 3      | 20.4% (7.7 m, 2644 st.)  | New Gold     | 5699                    |  |
| 4      | 53.9% (20.4 m, 6644 st.) | Black        | 5596                    |  |

Upper thread 37.8 m Bobbin 12.6 m

| Thread | Consumption              | Name         | Robison-Anton Polyester |  |
|--------|--------------------------|--------------|-------------------------|--|
| 1      | 62.0% (22.0 m, 5922 st.) | Twilight     | 5517                    |  |
| 2      | 38.0% (13.5 m, 4312 st.) | Brite Yellow | 5696                    |  |