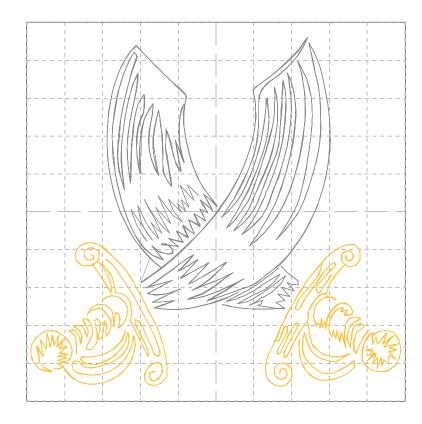

Upper thread 35.5 m Bobbin 11.8 m

| Thread | Consumption              | Name         | Robison-Anton Polyester |  |
|--------|--------------------------|--------------|-------------------------|--|
| 1      | 7.5% (2.6 m, 813 st.)    | Brite Yellow | 5696                    |  |
| 2      | 48.3% (16.6 m, 4725 st.) | Sweet Dreams | 9130                    |  |
| 3      | 44.3% (15.2 m, 4567 st.) | Sienna       | 5702                    |  |

Upper thread 34.4 m Bobbin 11.5 m

| Thread | Consumption              | Name             | Robison-Anton Polyester |  |
|--------|--------------------------|------------------|-------------------------|--|
| 1      | 5.3% (1.1 m, 378 st.)    | Black            | 5596                    |  |
| 2      | 64.1% (13.8 m, 4195 st.) | Twilight         | 5517                    |  |
| 3      | 30.7% (6.6 m, 2422 st.)  | Black Eyed Susie | 5861                    |  |