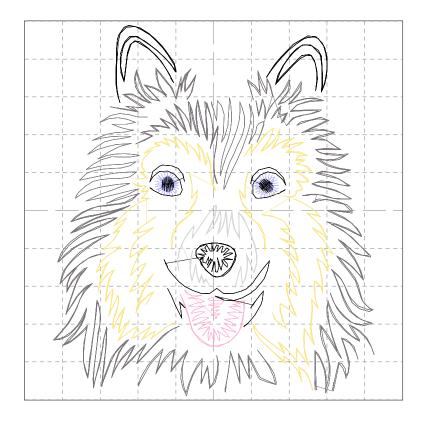

| Thread | Consumption              | Name           | Robison-Anton Polyester |  |
|--------|--------------------------|----------------|-------------------------|--|
| 1      | 1.9% (0.7 m, 170 st.)    | Tulip Lavender | 9167                    |  |
| 2      | 5.2% (1.9 m, 637 st.)    | Black          | 5596                    |  |
| 3      | 15.7% (5.7 m, 1572 st.)  | Cinder         | 5704                    |  |
| 4      | 77.2% (27.9 m, 8468 st.) | Hazel          | 5781                    |  |

Upper thread 36.1 m Bobbin 12.0 m

| Thread | Consumption               | Name           | Robison-Anton Polyester |  |
|--------|---------------------------|----------------|-------------------------|--|
| 1      | 1.9% (0.7 m, 154 st.)     | Tulip Lavender | 9167                    |  |
| 2      | 1.8% (0.7 m, 199 st.)     | Black          | 5596                    |  |
| 3      | 94.2% (35.5 m, 11620 st.) | Cinder         | 5704                    |  |
| 4      | 2.1% (0.8 m, 281 st.)     | Pink Sherbet   | 9036                    |  |