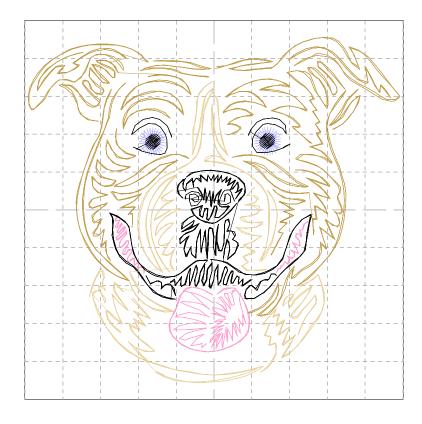

| Thread | Consumption              | Name           | Robison-Anton Polyester |  |
|--------|--------------------------|----------------|-------------------------|--|
| 1      | 1.9% (0.7 m, 170 st.)    | Tulip Lavender | 9167                    |  |
| 2      | 5.2% (1.9 m, 637 st.)    | Black          | 5596                    |  |
| 3      | 15.7% (5.7 m, 1572 st.)  | Cinder         | 5704                    |  |
| 4      | 77.2% (27.9 m, 8468 st.) | Hazel          | 5781                    |  |