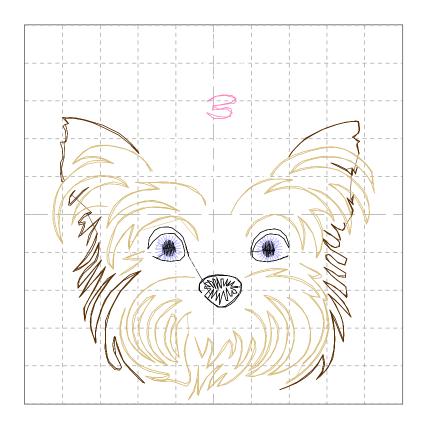

Upper thread 37.7 m Bobbin 12.6 m

| Thread | Consumption              | Name          | Robison-Anton Polyester |  |
|--------|--------------------------|---------------|-------------------------|--|
| 1      | 3.6% (1.2 m, 342 st.)    | Pink Splendor | 9037                    |  |
| 2      | 2.1% (0.7 m, 167 st.)    | Cristy Blue   | 5683                    |  |
| 3      | 57.6% (18.6 m, 7617 st.) | Black         | 5596                    |  |
| 4      | 36.6% (11.8 m, 3211 st.) | Raindrop      | 9095                    |  |

Upper thread 32.2 m Bobbin 10.7 m

| Thread | Consumption              | Name        | Robison-Anton Polyester |  |
|--------|--------------------------|-------------|-------------------------|--|
| 1      | 2.9% (1.1 m, 210 st.)    | Cristy Blue | 5683                    |  |
| 2      | 71.1% (27.0 m, 8693 st.) | Black       | 5596                    |  |
| 3      | 26.0% (9.9 m, 2721 st.)  | Mustard     | 5631                    |  |