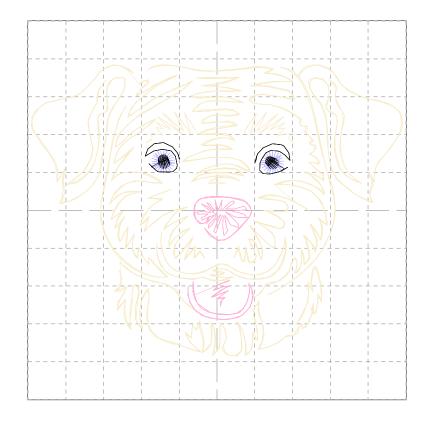

Upper thread 38.0 m Bobbin 12.7 m

| Thread | Consumption              | Name          | Robison-Anton Polyester |  |
|--------|--------------------------|---------------|-------------------------|--|
| 1      | 3.3% (1.2 m, 381 st.)    | Pink Splendor | 9037                    |  |
| 2      | 1.8% (0.7 m, 162 st.)    | Cristy Blue   | 5683                    |  |
| 3      | 12.2% (4.6 m, 1317 st.)  | Black         | 5596                    |  |
| 4      | 50.9% (19.1 m, 5296 st.) | Silvery Gray  | 5784                    |  |
| 5      | 5.5% (2.1 m, 585 st.)    | Saturn Gray   | 5785                    |  |
| 6      | 26.5% (9.9 m, 2942 st.)  | Green Ice     | 9018                    |  |

Upper thread 37.5 m Bobbin 12.5 m

| Thread | Consumption              | Name        | Robison-Anton Polyester |  |
|--------|--------------------------|-------------|-------------------------|--|
| 1      | 2.6% (0.7 m, 171 st.)    | Cristy Blue | 5683                    |  |
| 2      | 5.7% (1.6 m, 472 st.)    | Black       | 5596                    |  |
| 3      | 18.1% (5.0 m, 1479 st.)  | Oyster      | 5703                    |  |
| 4      | 1.1% (0.3 m, 104 st.)    | Wild Pink   | 5559                    |  |
| 5      | 24.1% (6.6 m, 1935 st.)  | Brownstone  | 9042                    |  |
| 6      | 48.3% (13.3 m, 3773 st.) | Mustard     | 5631                    |  |