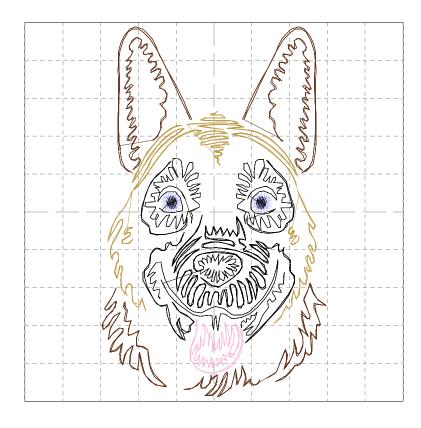

Upper thread 27.6 m Bobbin 9.2 m

| Thread | Consumption              | Name          | Robison-Anton Polyester |  |
|--------|--------------------------|---------------|-------------------------|--|
| 1      | 2.0% (0.6 m, 159 st.)    | Cristy Blue   | 5683                    |  |
| 2      | 2.4% (0.7 m, 197 st.)    | Black         | 5596                    |  |
| 3      | 86.4% (25.7 m, 7491 st.) | Seashell      | 5776                    |  |
| 4      | 9.2% (2.7 m, 865 st.)    | Pink Splendor | 9037                    |  |

Upper thread 29.7 m Bobbin 9.9 m

| Thread | Consumption              | Name          | Robison-Anton Polyester |  |
|--------|--------------------------|---------------|-------------------------|--|
| 1      | 1.8% (0.5 m, 142 st.)    | Cristy Blue   | 5683                    |  |
| 2      | 38.4% (10.1 m, 3537 st.) | Black         | 5596                    |  |
| 3      | 5.1% (1.3 m, 396 st.)    | Pink Splendor | 9037                    |  |
| 4      | 34.2% (9.0 m, 3188 st.)  | Sienna        | 5702                    |  |
| 5      | 20.5% (5.4 m, 1749 st.)  | Sweet Dreams  | 9130                    |  |