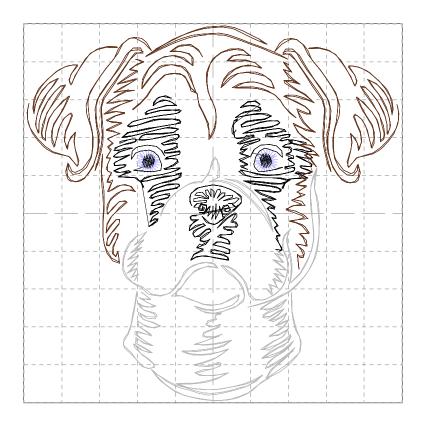

| Thread | Consumption              | Name           | Robison-Anton Polyester |  |
|--------|--------------------------|----------------|-------------------------|--|
| 1      | 1.9% (0.7 m, 170 st.)    | Tulip Lavender | 9167                    |  |
| 2      | 5.2% (1.9 m, 637 st.)    | Black          | 5596                    |  |
| 3      | 15.7% (5.7 m, 1572 st.)  | Cinder         | 5704                    |  |
| 4      | 77.2% (27.9 m, 8468 st.) | Hazel          | 5781                    |  |