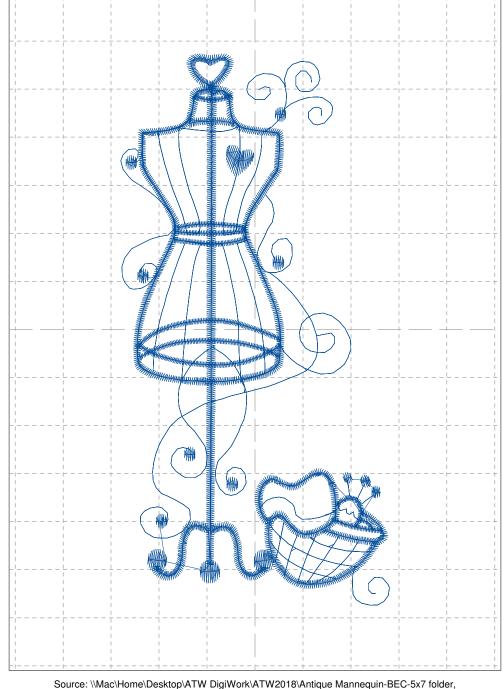

Upper thread 73.4 ft Bobbin 24.5 ft

File: atwbec1067-5x7.pes (Babylock, Bernina, Brother #PES0001)

Stitches: 9524

Size: 4.43 x 5.74 " (112.4 x 145.8 mm) Begin: 2.21, 2.87 "

End: 2.19, 5.12 " Start needle: 1

Colors: 1/1, Stops: 0

Date: 4/9/18

This area is reserved for your address information.

| Thread | Consumption                 | Name        | Floriani's Polyester |  |
|--------|-----------------------------|-------------|----------------------|--|
| 1      | 100.0% (109.6 ft, 9524 st.) | Baltic Blue | 333                  |  |

Upper thread 109.6 ft Bobbin 36.5 ft

File: atwbec1068-5x7.pes (Babylock, Bernina, Brother #PES0001)

Stitches: 6747

Size: 1.87 x 5.72 " (47.6 x 145.3 mm) Begin: 0.94, 2.86 "

End: 1.61, 2.00 " Start needle: 1