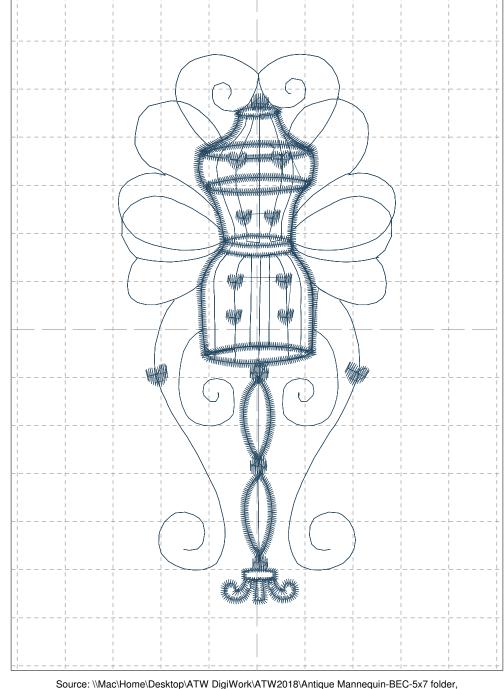

Upper thread 80.6 ft Bobbin 26.9 ft

File: atwbec1070-5x7.pes (Babylock, Bernina, Brother #PES0001)

Stitches: 7190

Size: 2.97 x 5.74 " (75.4 x 145.8 mm) Begin: 1.48, 2.87 "

End: 1.38, 4.97 " Start needle: 1