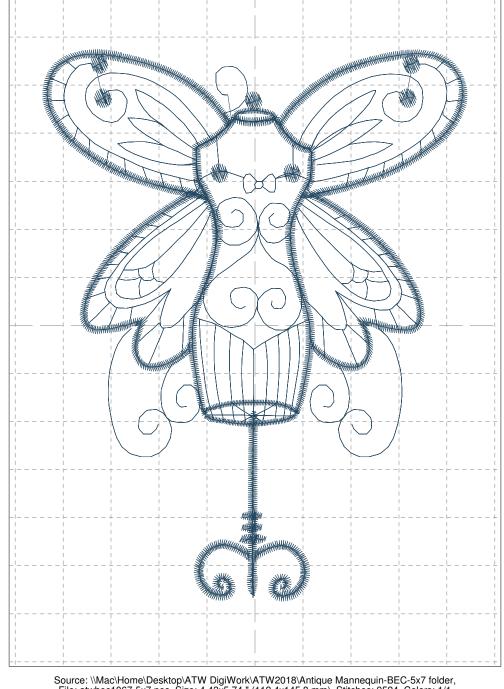

Upper thread 109.6 ft Bobbin 36.5 ft

File: atwbec1068-5x7.pes (Babylock, Bernina, Brother #PES0001)

Stitches: 6747

Size: 1.87 x 5.72 " (47.6 x 145.3 mm) Begin: 0.94, 2.86 "

End: 1.61, 2.00 " Start needle: 1

Colors: 1/1, Stops: 0

Date: 4/9/18

This area is reserved for your address information.

| Thread | Consumption                | Name        | Floriani's Polyester |  |
|--------|----------------------------|-------------|----------------------|--|
| 1      | 100.0% (70.4 ft, 6747 st.) | Baltic Blue | 333                  |  |

Upper thread 70.4 ft Bobbin 23.5 ft

File: atwbec1069-5x7.pes (Babylock, Bernina, Brother #PES0001)

Stitches: 7052

Size: 3.01 x 5.72 " (76.4 x 145.3 mm) Begin: 1.50, 2.86 "

End: 1.58, 5.16 " Start needle: 1