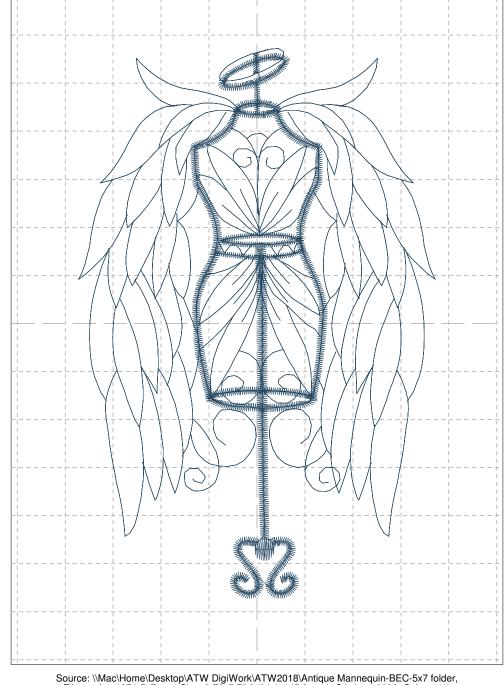

Upper thread 70.4 ft Bobbin 23.5 ft

File: atwbec1069-5x7.pes (Babylock, Bernina, Brother #PES0001)

Stitches: 7052

Size: 3.01 x 5.72 " (76.4 x 145.3 mm) Begin: 1.50, 2.86 "

End: 1.58, 5.16 " Start needle: 1