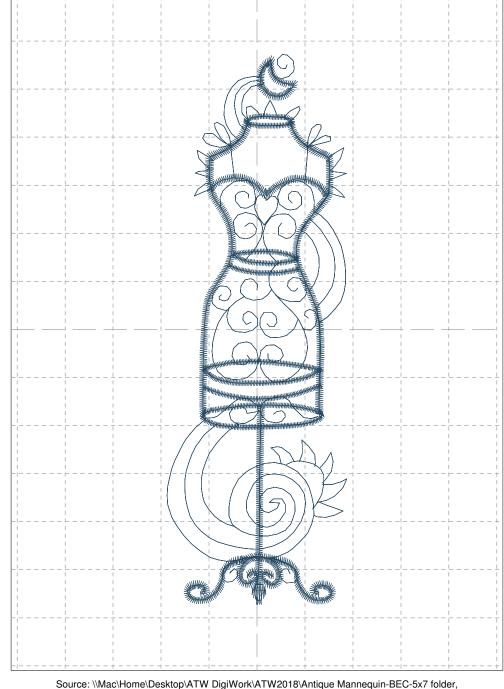

Upper thread 86.1 ft Bobbin 28.7 ft

File: atwbec1066-5x7.pes (Babylock, Bernina, Brother #PES0001)

Stitches: 7040

Size: 2.41 x 5.74 " (61.3 x 145.8 mm) Begin: 1.20, 2.87 "

End: 1.36, 0.44 " Start needle: 1

Colors: 1/1, Stops: 0

Date: 4/9/18

This area is reserved for your address information.

| Thread | Consumption                | Name        | Floriani's Polyester |  |
|--------|----------------------------|-------------|----------------------|--|
| 1      | 100.0% (73.4 ft, 7040 st.) | Baltic Blue | 333                  |  |

Upper thread 73.4 ft Bobbin 24.5 ft

File: atwbec1067-5x7.pes (Babylock, Bernina, Brother #PES0001)

Stitches: 9524

Size: 4.43 x 5.74 " (112.4 x 145.8 mm) Begin: 2.21, 2.87 "

End: 2.19, 5.12 " Start needle: 1