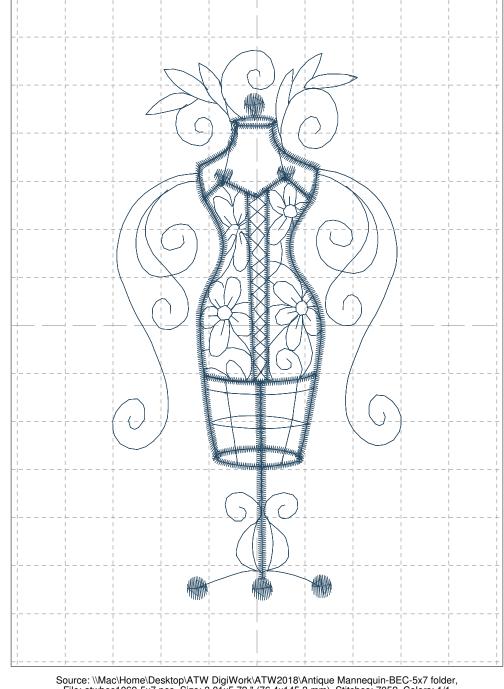

Upper thread 73.4 ft Bobbin 24.5 ft

File: atwbec1067-5x7.pes (Babylock, Bernina, Brother #PES0001)

Stitches: 9524

Size: 4.43 x 5.74 " (112.4 x 145.8 mm) Begin: 2.21, 2.87 "

End: 2.19, 5.12 " Start needle: 1