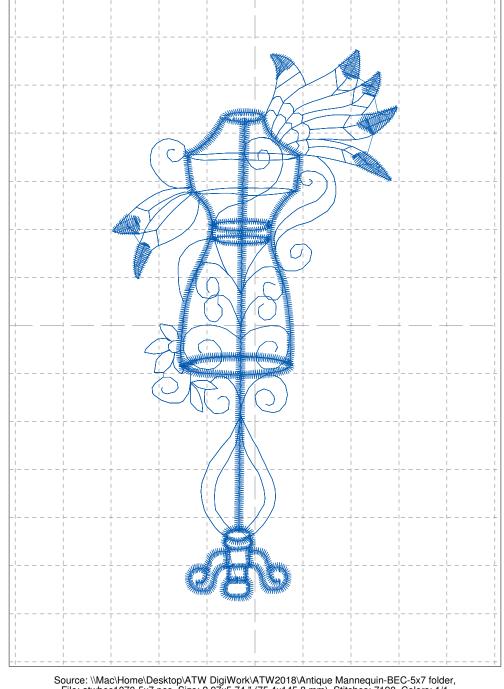

Upper thread 109.6 ft Bobbin 36.5 ft

File: atwbec1068-5x7.pes (Babylock, Bernina, Brother #PES0001)

Stitches: 6747

Size: 1.87 x 5.72 " (47.6 x 145.3 mm) Begin: 0.94, 2.86 "

End: 1.61, 2.00 " Start needle: 1