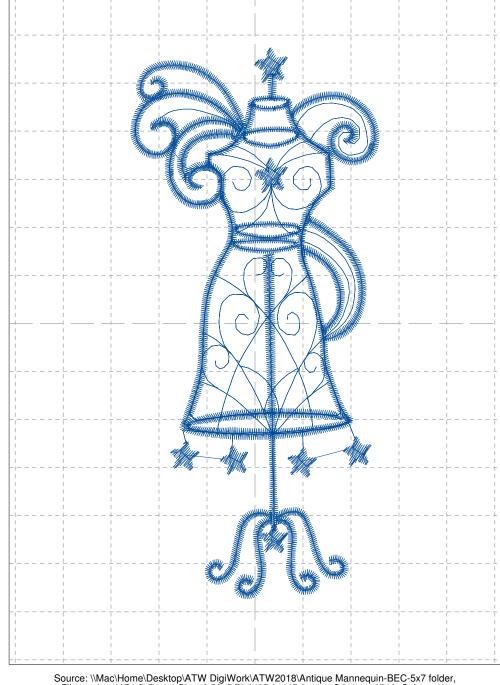

Upper thread 86.1 ft Bobbin 28.7 ft

File: atwbec1066-5x7.pes (Babylock, Bernina, Brother #PES0001)

Stitches: 7040

Size: 2.41 x 5.74 " (61.3 x 145.8 mm) Begin: 1.20, 2.87 "

End: 1.36, 0.44 " Start needle: 1

Colors: 1/1, Stops: 0

Date: 4/9/18

This area is reserved for your address information.

| Thread | Consumption                | Name        | Floriani's Polyester |  |
|--------|----------------------------|-------------|----------------------|--|
| 1      | 100.0% (73.4 ft, 7040 st.) | Baltic Blue | 333                  |  |

Upper thread 73.4 ft Bobbin 24.5 ft

File: atwbec1067-5x7.pes (Babylock, Bernina, Brother #PES0001)

Stitches: 9524

Size: 4.43 x 5.74 " (112.4 x 145.8 mm) Begin: 2.21, 2.87 "

End: 2.19, 5.12 " Start needle: 1