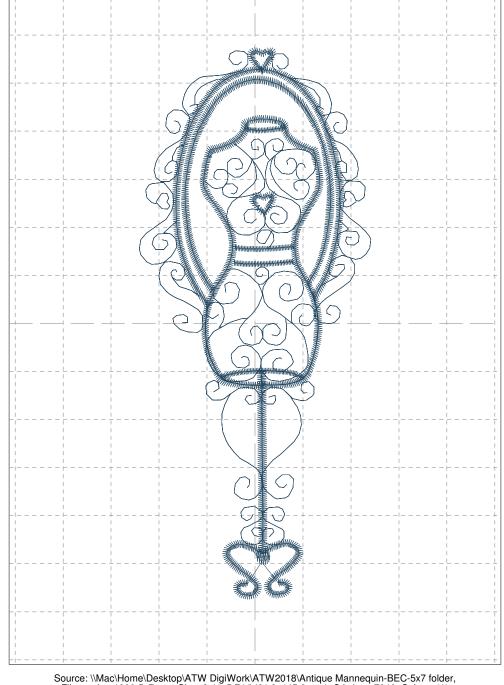

File: atwbec1065-5x7.pes (Babylock, Bernina, Brother #PES0001)

Stitches: 7514

Size: 2.80 x 5.74 " (71.1 x 145.7 mm) Begin: 1.40, 2.87 "

End: 2.22, 1.28 " Start needle: 1

Colors: 1/1, Stops: 0

Date: 4/9/18

This area is reserved for your address information.

| Thread | Consumption                | Name        | Floriani's Polyester |  |
|--------|----------------------------|-------------|----------------------|--|
| 1      | 100.0% (86.1 ft, 7514 st.) | Baltic Blue | 333                  |  |

Upper thread 86.1 ft Bobbin 28.7 ft

File: atwbec1066-5x7.pes (Babylock, Bernina, Brother #PES0001)

Stitches: 7040

Size: 2.41 x 5.74 " (61.3 x 145.8 mm) Begin: 1.20, 2.87 "

End: 1.36, 0.44 " Start needle: 1