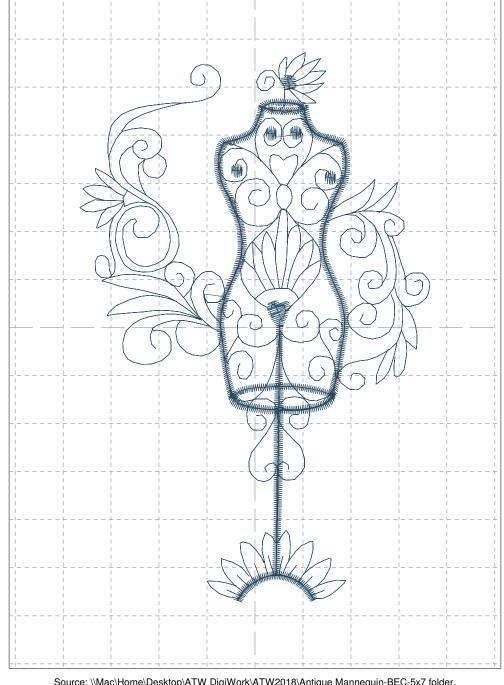

File: atwbec1065-5x7.pes (Babylock, Bernina, Brother #PES0001)

Stitches: 7514

Size: 2.80 x 5.74 " (71.1 x 145.7 mm) Begin: 1.40, 2.87 "

End: 2.22, 1.28 " Start needle: 1

Colors: 1/1, Stops: 0

Date: 4/9/18

This area is reserved for your address information.

| Thread | Consumption                | Name        | Floriani's Polyester |  |
|--------|----------------------------|-------------|----------------------|--|
| 1      | 100.0% (86.1 ft, 7514 st.) | Baltic Blue | 333                  |  |

Upper thread 86.1 ft Bobbin 28.7 ft

File: atwbec1066-5x7.pes (Babylock, Bernina, Brother #PES0001)

Stitches: 7040

Size: 2.41 x 5.74 " (61.3 x 145.8 mm) Begin: 1.20, 2.87 "

End: 1.36, 0.44 " Start needle: 1