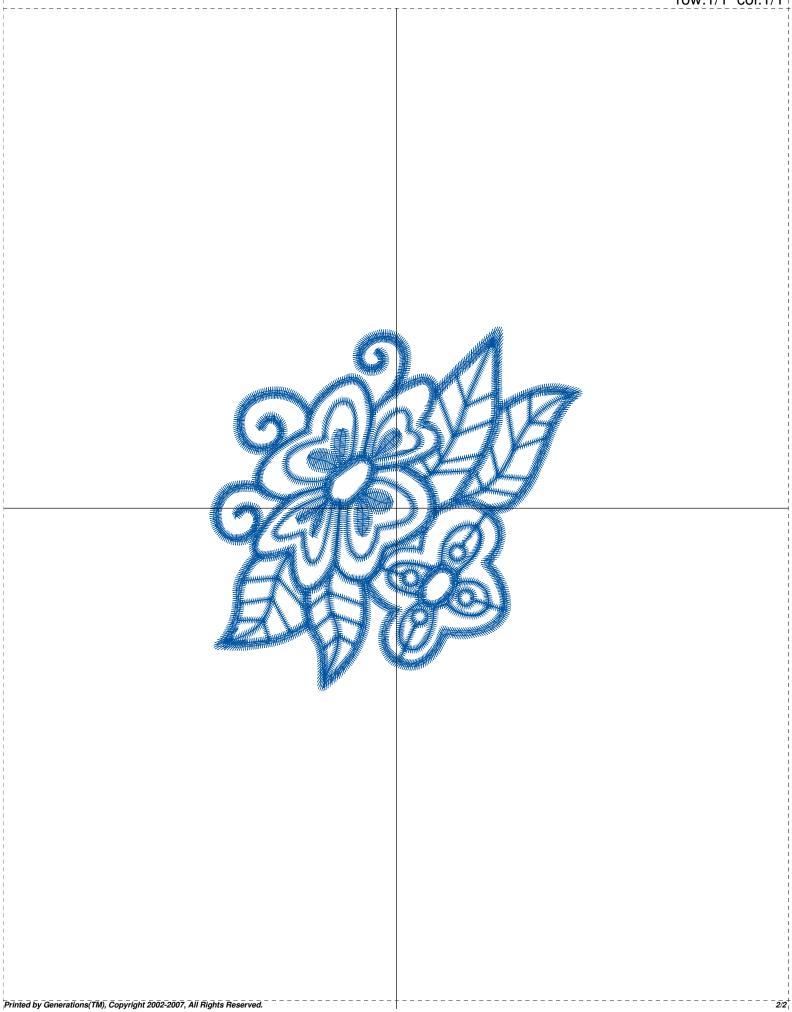

| Design Na                | ame: atwnls0832               | Customer Name               | Ma                        | chine Set: Default |           |
|--------------------------|-------------------------------|-----------------------------|---------------------------|--------------------|-----------|
|                          | 0 mm x 95.60 mm               | Stitch No.=16778            | ChangeColor No.=0         | Trim No.=2         |           |
| Design Note              | :                             |                             |                           |                    |           |
| <b>10.</b>               | Thread<br>Robison Anton Super | Brite Poly.Baltic Blue.5741 | <b>Length(m)</b><br>34.20 |                    | ZOOM 100% |
|                          |                               |                             |                           |                    |           |
|                          |                               |                             |                           |                    |           |
| Color<br>1.1(Baltic Blue | Sequence:                     |                             |                           |                    |           |