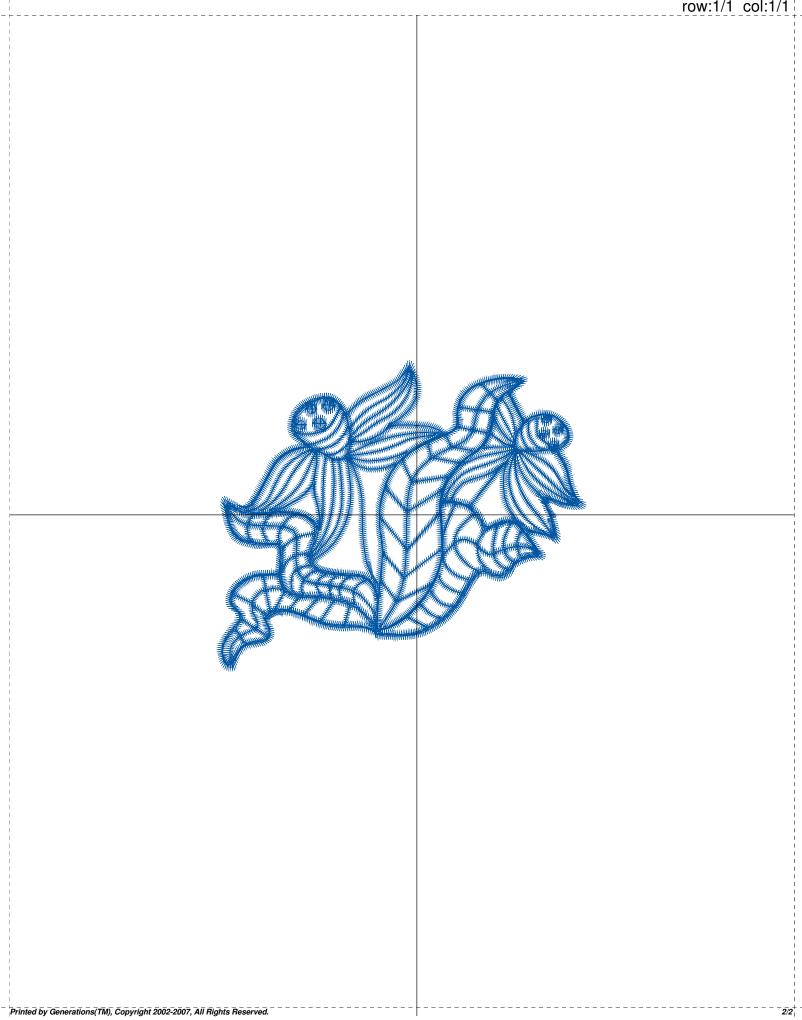

હિંદુ

| size=98.80 mm x 94.70 mm Stitch No.=10815 ChangeColor No.=0 Trim No.=1  seign Note:  o. Thread Length(m) Robison Anton Super Brite PolyBaltic Blue.5741 27.21  COOM 100% | Design N       | ame: atwnls0829  | Customer Name               | :             | Mac  | hine Set: Default |           |
|--------------------------------------------------------------------------------------------------------------------------------------------------------------------------|----------------|------------------|-----------------------------|---------------|------|-------------------|-----------|
| Description     Length(m)     ZOOM 100%       Robison Anton Super Brite Poly.Baltic Blue.5741     27.21                                                                  | Size=98.       | 80 mm x 94.70 mm | Stitch No.=10815            | ChangeColor N | 0.=0 | Trim No.=1        |           |
| Robison Anton Super Brite Poly.Baltic Blue.5741 27.21                                                                                                                    | esign Not      | te:              |                             |               |      |                   |           |
|                                                                                                                                                                          | lo.            |                  | Brite Poly.Baltic Blue.5741 |               |      |                   | ZOOM 100% |
|                                                                                                                                                                          |                |                  |                             |               |      |                   |           |
|                                                                                                                                                                          | Color          | Sequence:        |                             |               |      |                   |           |
| Color Sequence:                                                                                                                                                          | h.1(Baltic Blu | ke.574           |                             |               |      |                   | So        |