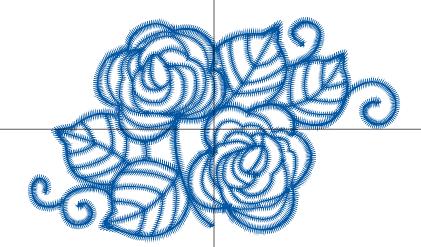

## ATWNLS0831

Design File: atwnls0831.gen

Print At: 2017-5-2

| Design Na                 | ame: atwnls0831               | Customer Name               | : Ma                      | chine Set: Default |           |
|---------------------------|-------------------------------|-----------------------------|---------------------------|--------------------|-----------|
| Size=97.5                 | 0 mm x 82.40 mm               | Stitch No.=15530            | ChangeColor No.=0         | Trim No.=3         | ·         |
| Design Note               | :                             |                             |                           |                    |           |
| <b>No.</b><br>1.          | Thread<br>Robison Anton Super | Brite Poly.Baltic Blue.5741 | <b>Length(m)</b><br>28.56 |                    | ZOOM 100% |
|                           |                               |                             |                           |                    |           |
|                           |                               |                             |                           |                    |           |
| Color<br>Th.1(Baltic Blue | Sequence:                     |                             |                           |                    |           |
|                           |                               |                             |                           |                    | So        |