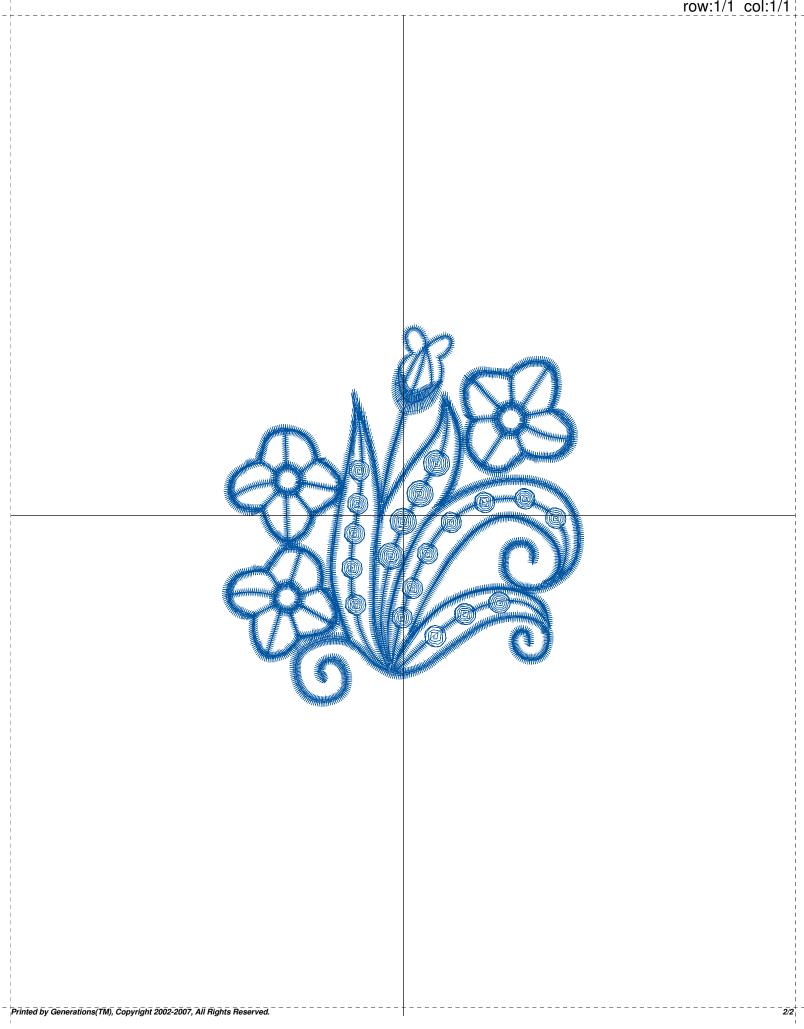

## ATWNLS0831

Design File: atwnls0831.gen

Print At: 2017-5-2

| Design Na                 | ame: atwnls0831               | Customer Name               | : Ma                      | chine Set: Default |           |
|---------------------------|-------------------------------|-----------------------------|---------------------------|--------------------|-----------|
| Size=97.5                 | 0 mm x 82.40 mm               | Stitch No.=15530            | ChangeColor No.=0         | Trim No.=3         | ·         |
| Design Note               | :                             |                             |                           |                    |           |
| <b>No.</b><br>1.          | Thread<br>Robison Anton Super | Brite Poly.Baltic Blue.5741 | <b>Length(m)</b><br>28.56 |                    | ZOOM 100% |
|                           |                               |                             |                           |                    |           |
|                           |                               |                             |                           |                    |           |
| Color<br>Th.1(Baltic Blue | Sequence:                     |                             |                           |                    |           |
|                           |                               |                             |                           |                    | So        |