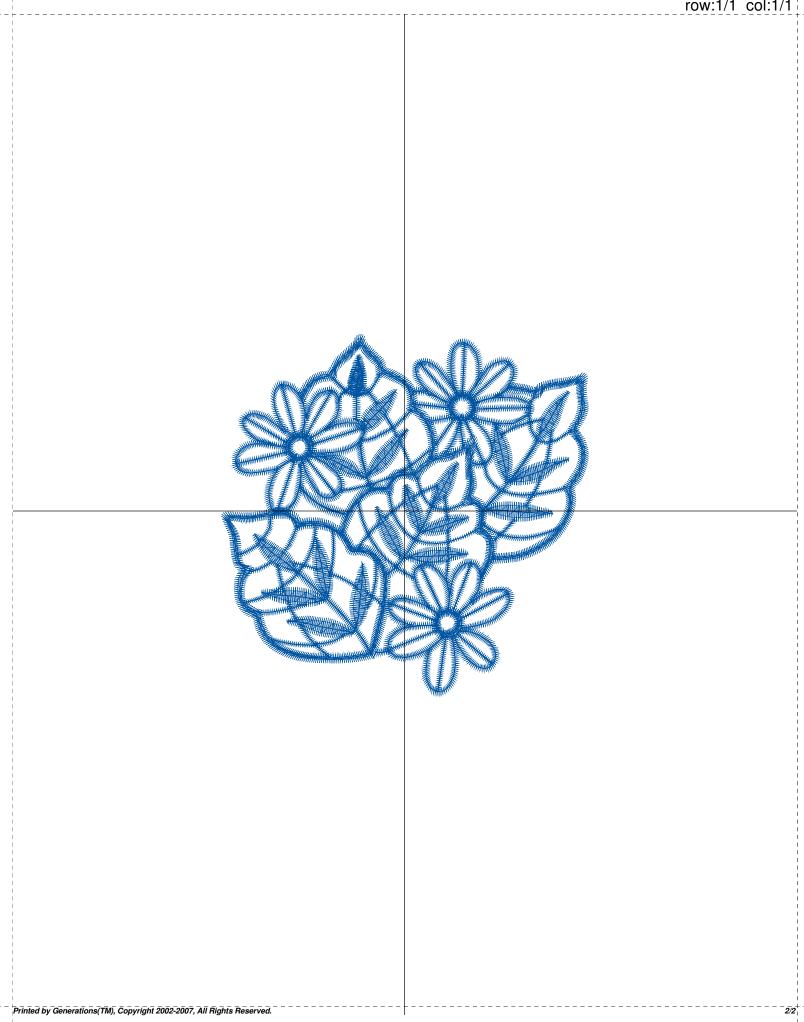

## 00000

Print At: 2017-5-2

| Design N   | ame: atwnls0830               | Customer Name               |                           | Machine Set: Default |           |
|------------|-------------------------------|-----------------------------|---------------------------|----------------------|-----------|
|            | 0 mm x 95.60 mm               | Stitch No.=14477            | ChangeColor No.=          |                      |           |
| esign Note | ):                            |                             |                           |                      |           |
| <b>IO.</b> | Thread<br>Robison Anton Super | Brite Poly.Baltic Blue.5741 | <b>Length(m)</b><br>28.42 |                      | ZOOM 100% |
|            |                               |                             |                           |                      |           |
|            |                               |                             |                           |                      |           |
|            |                               |                             | -                         |                      |           |
|            |                               |                             |                           |                      |           |
|            |                               |                             |                           |                      |           |
|            |                               |                             |                           |                      |           |