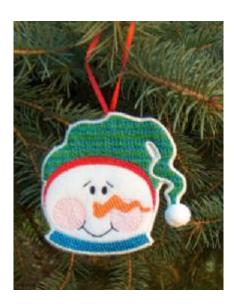

## ATWKMC0361

ATWKMC0362

- 1. White- Ribbon placement
- 2. White- Tack down
- 3. White- Felt placement
- 4. White- Tack down
- 5. Green-Hat
- 6. Blue-Plaid, scarf
- 7. Red–Hatband
- 8. Pink-Cheeks
- 9. Orange-Nose
- 10. Black