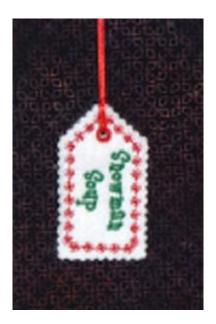

- 11. White-attach stabilizer
- 12. White attach felt
- 13. White- satin cover

Snowman Soup Tag

Cut 2 pieces of felt 4 1/2" x 3" 8" piece of ribbon

#### ATWKMC0363

- 1. White- Felt placement
- 2. White- Tack down- Place 1 piece of felt on the stabilizer covering the placement stitches-stitch- do NOT trim edges but trim the center of the circle
- Green- Text
   Remove hoop from machine-DO NOT UNHOOP
   Place the second piece of felt on bottom of hoop matching top piece of felt. Carefully put hoop on machine.
   Thread machine with thread color you wish to use for the snowflake border
- 4. Red- Snowflake border
- Red- Circle- tack down Remove hoop from machine. DO NOT UNHOOP—Trim felt from circle
- 6. Red-Satin cover for circle