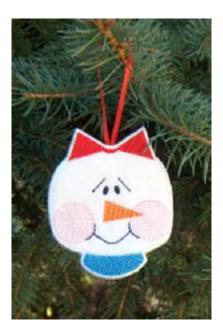

Finish the back

- 11. White-attach stabilizer
- 12. White attach felt
- 13. White-satin cover

- 1. White- Ribbon placement
- 2. White- Tack down
- 3. White- Felt placement
- 4. White- Tack down
- 5. Red-Bow
- 6. Pink– Cheeks
- 7. Orange-Nose
- 8. Black
- 9. Blue-Scarf

- 11. White-attach stabilizer
- 12. White attach felt
- 13. White- satin cover

Snowman Soup Tag

Cut 2 pieces of felt 4 1/2" x 3" 8" piece of ribbon