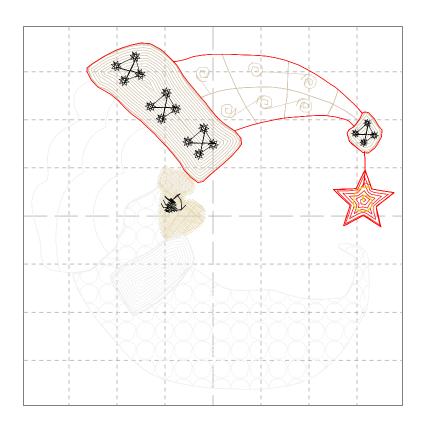

File: atwbec0949.pes (Babylock, Bernina, Brother #PES0100)

Stitches: 8402

Size: 3.77 x 3.61 " (95.8 x 91.6 mm) Begin: 1.89, 1.80 "

End: 1.58, 2.05 " Start needle: 1

Colors: 10/19, Stops: 9

Date: 11/22/17

This area is reserved for your logo. Place logo.bmp file (width: 1398, height: 434 pixels) in the same folder as embird.exe file.