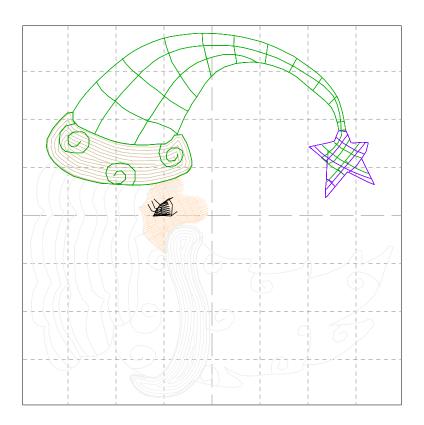

File: atwbec0950.pes (Babylock, Bernina, Brother #PES0001)

Stitches: 7810

Size: 3.78 x 3.61 " (96.0 x 91.8 mm) Begin: 1.89, 1.81 "

End: 1.44, 1.98 " Start needle: 1

**Colors: 7/13, Stops: 6** 

Date: 11/22/17

This area is reserved for your logo. Place logo.bmp file (width: 1398, height: 434 pixels) in the same folder as embird.exe file.

File: atwbec0951.pes (Babylock, Bernina, Brother #PES0100)

Stitches: 6829