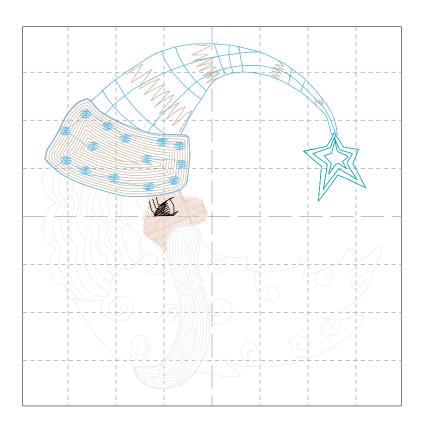

File: atwbec0947.pes (Babylock, Bernina, Brother #PES0001)

Stitches: 6178

Size: 3.65 x 3.50 " (92.8 x 88.8 mm) Begin: 1.83, 1.75 "

End: 1.42, 1.89 " Start needle: 1

Colors: 4/7 , Stops: 3 Date: 11/22/17

1, St: 336 Cream Tan

This area is reserved for your logo. Place logo.bmp file (width: 1398, height: 434 pixels) in the same folder as embird.exe file.

File: atwbec0948.pes (Babylock, Bernina, Brother #PES0100)

Stitches: 6594