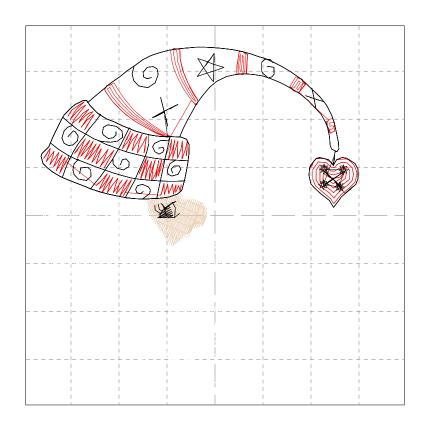

File: atwbec0949.pes (Babylock, Bernina, Brother #PES0100)

Stitches: 8402

Size: 3.77 x 3.61 " (95.8 x 91.6 mm) Begin: 1.89, 1.80 "

End: 1.58, 2.05 " Start needle: 1

Colors: 10/19, Stops: 9

Date: 11/22/17

This area is reserved for your logo. Place logo.bmp file (width: 1398, height: 434 pixels) in the same folder as embird.exe file.