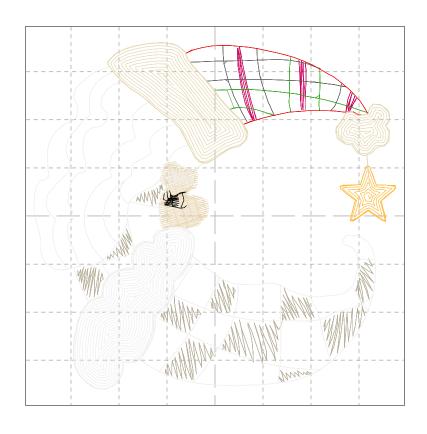

File: atwbec0950.pes (Babylock, Bernina, Brother #PES0001)

Stitches: 7810

Size: 3.78 x 3.61 " (96.0 x 91.8 mm) Begin: 1.89, 1.81 "

End: 1.44, 1.98 " Start needle: 1

**Colors: 7/13, Stops: 6** 

Date: 11/22/17