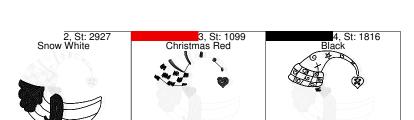

File: atwbec0947.pes (Babylock, Bernina, Brother #PES0001)

Stitches: 6178

Size: 3.65 x 3.50 " (92.8 x 88.8 mm) Begin: 1.83, 1.75 "

End: 1.42, 1.89 " Start needle: 1

Colors: 4/7 , Stops: 3 Date: 11/22/17

1, St: 336 Cream Tan

This area is reserved for your logo. Place logo.bmp file (width: 1398, height: 434 pixels) in the same folder as embird.exe file.

File: atwbec0948.pes (Babylock, Bernina, Brother #PES0100)

Stitches: 6594