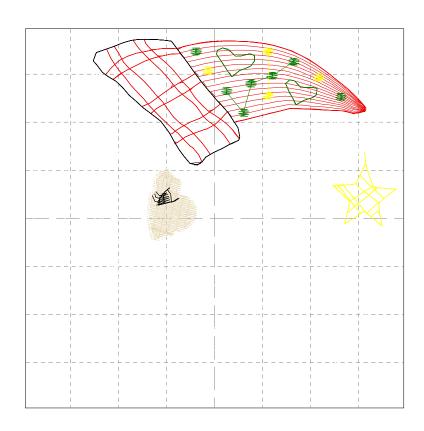

File: atwbec0949.pes (Babylock, Bernina, Brother #PES0100)

Stitches: 8402

Size: 3.77 x 3.61 " (95.8 x 91.6 mm) Begin: 1.89, 1.80 "

End: 1.58, 2.05 " Start needle: 1

Colors: 10/19, Stops: 9

Date: 11/22/17

This area is reserved for your logo. Place logo.bmp file (width: 1398, height: 434 pixels) in the same folder as embird.exe file.