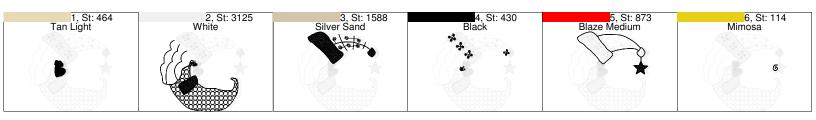

File: atwbec0949.pes (Babylock, Bernina, Brother #PES0100)

Stitches: 8402

Size: 3.77 x 3.61 " (95.8 x 91.6 mm) Begin: 1.89, 1.80 "

End: 1.58, 2.05 " Start needle: 1

Colors: 10/19, Stops: 9

Date: 11/22/17

This area is reserved for your logo. Place logo.bmp file (width: 1398, height: 434 pixels) in the same folder as embird.exe file.