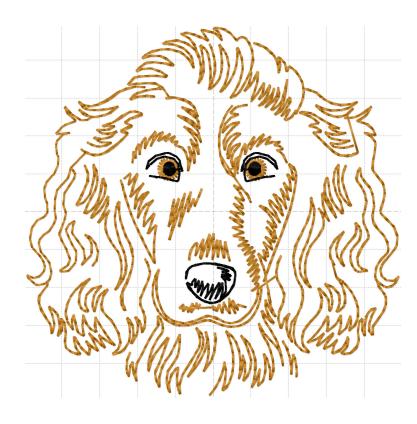

Upper thread 31.5 m Bobbin 10.5 m

| Thread | Consumption              | Name        | Robison-Anton Polyester |  |
|--------|--------------------------|-------------|-------------------------|--|
| 1      | 3.7% (1.3 m, 381 st.)    | Black       | 5596                    |  |
| 2      | 1.9% (0.7 m, 213 st.)    | Rose Cerise | 5544                    |  |
| 3      | 10.3% (3.6 m, 1074 st.)  | Rattan      | 5774                    |  |
| 4      | 84.1% (29.0 m, 8254 st.) | Twilight    | 5517                    |  |