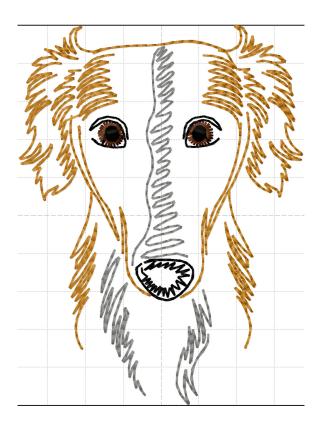

|  |
| 3      | 3.9% (1.5 m, 485 st.)    | Black        | 5596                    |  |
| 4      | 7.1% (2.7 m, 885 st.)    | Purple Twist | 5729                    |  |
| 5      | 86.4% (32.4 m, 8981 st.) | New Gold     | 5699                    |  |

Upper thread 37.6 m Bobbin 12.5 m



| Thread | Consumption              | Name      | Robison-Anton Polyester |  |
|--------|--------------------------|-----------|-------------------------|--|
| 1      | 2.3% (0.7 m, 174 st.)    | Sienna    | 5702                    |  |
| 2      | 6.8% (2.2 m, 624 st.)    | Black     | 5596                    |  |
| 3      | 27.0% (8.5 m, 2561 st.)  | Twilight  | 5517                    |  |
| 4      | 63.9% (20.1 m, 5811 st.) | Terry Tan | 9131                    |  |

Upper thread 31.5 m Bobbin 10.5 m



| Thread | Consumption              | Name        | Robison-Anton Polyester |  |
|--------|--------------------------|-------------|-------------------------|--|
| 1      | 3.7% (1.3 m, 381 st.)    | Black       | 5596                    |  |
| 2      | 1.9% (0.7 m, 213 st.)    | Rose Cerise | 5544                    |  |
| 3      | 10.3% (3.6 m, 1074 st.)  | Rattan      | 5774                    |  |
| 4      | 84.1% (29.0 m, 8254 st.) | Twilight    | 5517                    |  |

Upper thread 34.5 m Bobbin 11.5 m



| Thread | Consumption              | Name         | Robison-Anton Polyester |  |
|--------|--------------------------|--------------|-------------------------|--|
| 1      | 1.8% (0.8 m, 179 st.)    | Sienna       | 5702                    |  |
| 2      | 5.3% (2.4 m, 684