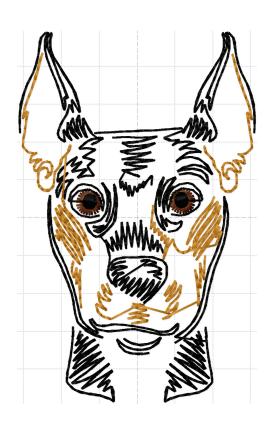

Upper thread 44.2 m Bobbin 14.7 m

8/31/2016

| Thread | Consumption               | Name      | Robison-Anton Polyester |  |
|--------|---------------------------|-----------|-------------------------|--|
| 1      | 95.9% (44.7 m, 13355 st.) | Terry Tan | 9131                    |  |
| 2      | 4.1% (1.9 m, 553 st.)     | Black     | 5596                    |  |