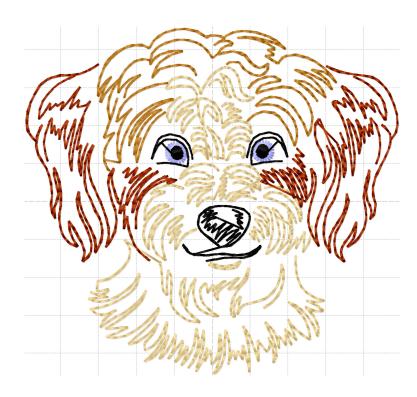

Upper thread 38.4 m Bobbin 12.8 m

| Thread | Consumption              | Name         | Robison-Anton Polyester |  |
|--------|--------------------------|--------------|-------------------------|--|
| 1      | 1.5% (0.6 m, 185 st.)    | Rose Cerise  | 5544                    |  |
| 2      | 1.2% (0.4 m, 138 st.)    | Cristy Blue  | 5683                    |  |
| 3      | 3.9% (1.5 m, 485 st.)    | Black        | 5596                    |  |
| 4      | 7.1% (2.7 m, 885 st.)    | Purple Twist | 5729                    |  |
| 5      | 86.4% (32.4 m, 8981 st.) | New Gold     | 5699                    |  |