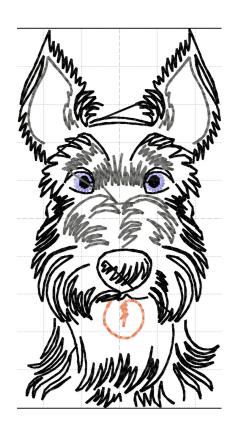

---|---------------------------|-----------|-------------------------|--|
| 1      | 95.9% (44.7 m, 13355 st.) | Terry Tan | 9131                    |  |
| 2      | 4.1% (1.9 m, 553 st.)     | Black     | 5596                    |  |

Upper thread 46.6 m Bobbin 15.5 m



| Thread | Consumption              | Name         | Robison-Anton Polyester |  |
|--------|--------------------------|--------------|-------------------------|--|
| 1      | 1.8% (0.7 m, 214 st.)    | Melonade     | 7812                    |  |
| 2      | 1.2% (0.5 m, 135 st.)    | Cristy Blue  | 5683                    |  |
| 3      | 75.6% (29.0 m, 8685 st.) | Black        | 5596                    |  |
| 4      | 21.4% (8.2 m, 2514 st.)  | Grey Flannel | 9117                    |  |

Upper thread 38.4 m Bobbin 12.8 m



| Thread | Consumption              | Name         | Robison-Anton Polyester |  |
|--------|--------------------------|--------------|-------------------------|--|
| 1      | 1.5% (0.6 m, 185 st.)    | Rose Cerise  | 5544                    |  |
| 2      | 1.2% (0.4 m, 138 st.)    | Cristy Blue  | 5683                    |  |
| 3      | 3.9% (1.5 m, 485 st.)    | Black        | 5596                    |  |
| 4      | 7.1% (2.7 m, 885 st.)    | Purple Twist | 5729                    |  |
| 5      | 86.4% (32.4 m, 8981 st.) | New Gold     | 5699                    |  |

Upper thread 37.6 m Bobbin 12.5 m



| Thread | Consumption              | Name      | Robison-Anton Polyester |  |
|--------|--------------------------|-----------|-------------------------|--|
| 1      | 2.3% (0.7 m, 174