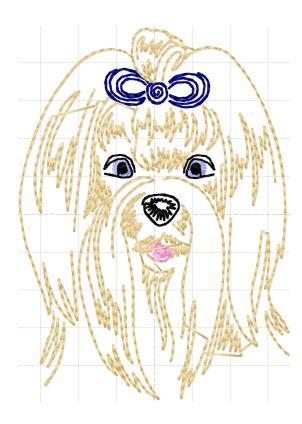

5.6% (29.0 m, 8685 st.) | Black        | 5596                    |  |
| 4      | 21.4% (8.2 m, 2514 st.)  | Grey Flannel | 9117                    |  |

Upper thread 38.4 m Bobbin 12.8 m



| Thread | Consumption              | Name         | Robison-Anton Polyester |  |
|--------|--------------------------|--------------|-------------------------|--|
| 1      | 1.5% (0.6 m, 185 st.)    | Rose Cerise  | 5544                    |  |
| 2      | 1.2% (0.4 m, 138 st.)    | Cristy Blue  | 5683                    |  |
| 3      | 3.9% (1.5 m, 485 st.)    | Black        | 5596                    |  |
| 4      | 7.1% (2.7 m, 885 st.)    | Purple Twist | 5729                    |  |
| 5      | 86.4% (32.4 m, 8981 st.) | New Gold     | 5699                    |  |

Upper thread 37.6 m Bobbin 12.5 m



| Thread | Consumption              | Name      | Robison-Anton Polyester |  |
|--------|--------------------------|-----------|-------------------------|--|
| 1      | 2.3% (0.7 m, 174 st.)    | Sienna    | 5702                    |  |
| 2      | 6.8% (2.2 m, 624 st.)    | Black     | 5596                    |  |
| 3      | 27.0% (8.5 m, 2561 st.)  | Twilight  | 5517                    |  |
| 4      | 63.9% (20.1 m, 5811 st.) | Terry Tan | 9131                    |  |

Upper thread 31.5 m Bobbin 10.5 m



| Thread | Consumption              | Name        | Robison-Anton Polyester |  |
|--------|--------------------------|-------------|-------------------------|--|
| 1      | 3.7% (1.3 m, 381 st.)    | Black       | 5596                    |  |
| 2      | 1.9% (0.7 m, 213 st.)    | Rose