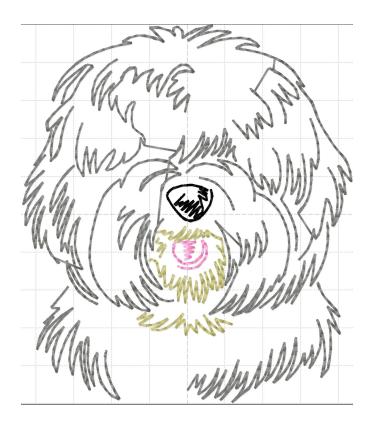

|
| 2      | 6.8% (2.2 m, 624 st.)    | Black     | 5596                    |  |
| 3      | 27.0% (8.5 m, 2561 st.)  | Twilight  | 5517                    |  |
| 4      | 63.9% (20.1 m, 5811 st.) | Terry Tan | 9131                    |  |

Upper thread 31.5 m Bobbin 10.5 m



| Thread | Consumption              | Name        | Robison-Anton Polyester |  |
|--------|--------------------------|-------------|-------------------------|--|
| 1      | 3.7% (1.3 m, 381 st.)    | Black       | 5596                    |  |
| 2      | 1.9% (0.7 m, 213 st.)    | Rose Cerise | 5544                    |  |
| 3      | 10.3% (3.6 m, 1074 st.)  | Rattan      | 5774                    |  |
| 4      | 84.1% (29.0 m, 8254 st.) | Twilight    | 5517                    |  |

Upper thread 34.5 m Bobbin 11.5 m



| Thread | Consumption              | Name         | Robison-Anton Polyester |  |
|--------|--------------------------|--------------|-------------------------|--|
| 1      | 1.8% (0.8 m, 179 st.)    | Sienna       | 5702                    |  |
| 2      | 5.3% (2.4 m, 684 st.)    | Black        | 5596                    |  |
| 3      | 52.9% (23.5 m, 6972 st.) | Grey Flannel | 9117                    |  |
| 4      | 40.0% (17.7 m, 5243 st.) | Skylight     | 5782                    |  |

Upper thread 44.4 m Bobbin 14.8 m



| Thread | Consumption              | Name        | Robison-Anton Polyester |  |
|--------|--------------------------|-------------|-------------------------|--|
| 1      | 3.1% (1.6 m, 465 st.)    | Wild Pink   | 5559                    |  |
| 2      | 1.3% (0.6 m, 1