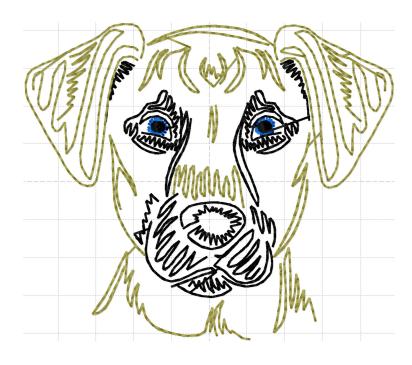

Upper thread 31.2 m Bobbin 10.4 m

| Thread | Consumption              | Name         | Robison-Anton Polyester |  |
|--------|--------------------------|--------------|-------------------------|--|
| 1      | 1.3% (0.6 m, 156 st.)    | Cristy Blue  | 5683                    |  |
| 2      | 5.8% (2.5 m, 735 st.)    | Black        | 5596                    |  |
| 3      | 42.0% (18.6 m, 5776 st.) | New Gold     | 5699                    |  |
| 4      | 19.5% (8.6 m, 2542 st.)  | Terry Tan    | 9131                    |  |
| 5      | 31.4% (13.9 m, 3931 st.) | Orange Glory | 9056                    |  |