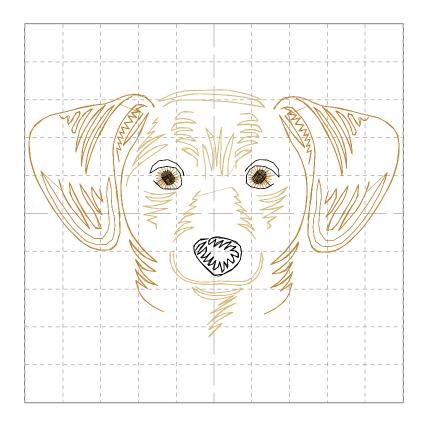

Upper thread 33.0 m Bobbin 11.0 m

| Thread | Consumption              | Name      | Robison-Anton Polyester |  |
|--------|--------------------------|-----------|-------------------------|--|
| 1      | 58.4% (16.0 m, 4572 st.) | Terry Tan | 9131                    |  |
| 2      | 6.7% (1.8 m, 617 st.)    | Black     | 5596                    |  |
| 3      | 34.9% (9.6 m, 2805 st.)  | Mustard   | 5631                    |  |