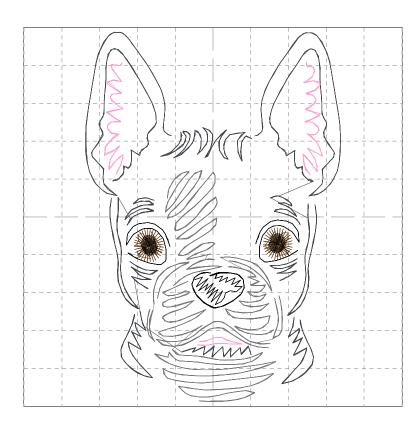

Upper thread 27.4 m Bobbin 9.1 m

| Thread | Consumption              | Name          | Robison-Anton Polyester |  |
|--------|--------------------------|---------------|-------------------------|--|
| 1      | 41.4% (11.1 m, 3276 st.) | Aged Charcoal | 5865                    |  |
| 2      | 9.2% (2.5 m, 769 st.)    | Rose Cerise   | 5544                    |  |
| 3      | 4.1% (1.1 m, 203 st.)    | Brownstone    | 9042                    |  |
| 4      | 8.1% (2.2 m, 719 st.)    | Black         | 5596                    |  |
| 5      | 37.2% (9.9 m, 2862 st.)  | Silvery Gray  | 5784                    |  |