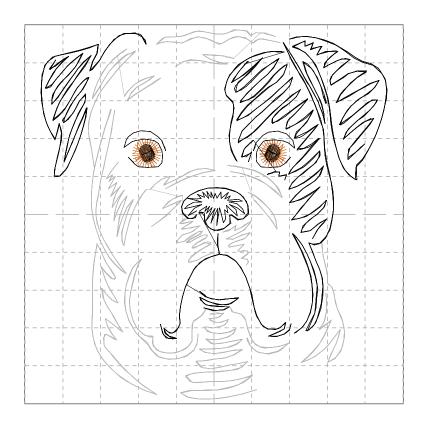

Upper thread 44.0 m Bobbin 14.7 m

| Thread | Consumption              | Name     | Robison-Anton Polyester |  |
|--------|--------------------------|----------|-------------------------|--|
| 1      | 2.6% (0.9 m, 190 st.)    | Rust     | 5589                    |  |
| 2      | 44.5% (14.7 m, 4206 st.) | Skylight | 5782                    |  |
| 3      | 52.8% (17.4 m, 5010 st.) | Black    | 5596                    |  |