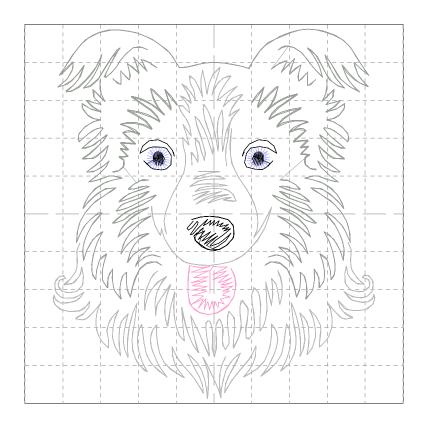

| Thread | Consumption              | Name        | Robison-Anton Polyester |  |
|--------|--------------------------|-------------|-------------------------|--|
| 1      | 1.3% (0.6 m, 155 st.)    | Cristy Blue | 5683                    |  |
| 2      | 3.6% (1.6 m, 485 st.)    | Black       | 5596                    |  |
| 3      | 3.3% (1.5 m, 447 st.)    | Rose Cerise | 5544                    |  |
| 4      | 43.4% (19.1 m, 5490 st.) | Skylight    | 5782                    |  |
| 5      | 48.3% (21.3 m, 6233 st.) | Carbondale  | 9128                    |  |