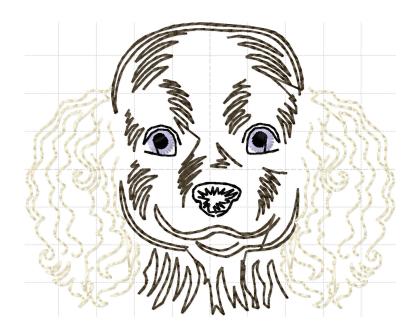

| 5.7% (2.0 m, 604 st.)    | Black       | 5596                    |  |
| 3      | 80.1% (28.8 m, 8084 st.) | Ginger      | 5633                    |  |
| 4      | 12.2% (4.4 m, 1184 st.)  | Terra Cotta | 5634                    |  |

Upper thread 36.0 m Bobbin 12.0 m



| Thread | Consumption              | Name        | Robison-Anton Polyester |  |
|--------|--------------------------|-------------|-------------------------|--|
| 1      | 2.2% (0.7 m, 175 st.)    | Pastal Blue | 5682                    |  |
| 2      | 5.6% (1.9 m, 577 st.)    | Black       | 5596                    |  |
| 3      | 51.2% (17.3 m, 5033 st.) | Light Cocoa | 5778                    |  |
| 4      | 41.0% (13.9 m, 4816 st.) | Seashell    | 5776                    |  |

Upper thread 33.8 m Bobbin 11.3 m



| Thread | Consumption              | Name        | Robison-Anton Polyester |  |
|--------|--------------------------|-------------|-------------------------|--|
| 1      | 1.9% (0.8 m, 184 st.)    | Pastal Blue | 5682                    |  |
| 2      | 9.4% (4.0 m, 1173 st.)   | Black       | 5596                    |  |
| 3      | 8.0% (3.4 m, 1193 st.)   | Mauven Maud | 9164                    |  |
| 4      | 80.7% (34.3 m, 9531 st.) | Seashell    | 5776                    |  |

Upper thread 42.5 m Bobbin 14.2 m



| Thread | Consumption              | Name      | Robison-Anton Polyester |  |
|--------|--------------------------|-----------|-------------------------|--|
| 1      | 1.6% (0.6 m, 153 st.)    | Honey     | 5547                    |  |
| 2      | 5.8% (2.3 m, 665 st.)    |