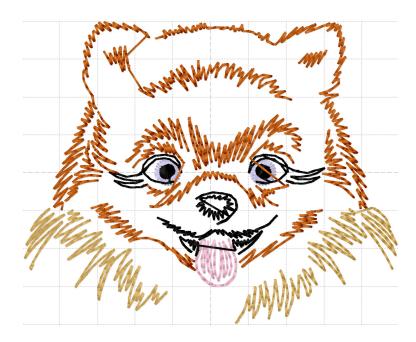

Upper thread 42.5 m Bobbin 14.2 m

| Thread | Consumption              | Name      | Robison-Anton Polyester |  |
|--------|--------------------------|-----------|-------------------------|--|
| 1      | 1.6% (0.6 m, 153 st.)    | Honey     | 5547                    |  |
| 2      | 5.8% (2.3 m, 665 st.)    | Black     | 5596                    |  |
| 3      | 68.2% (26.7 m, 7312 st.) | Dark Rust | 5505                    |  |
| 4      | 24.4% (9.6 m, 2978 st.)  | Twilight  | 5517                    |  |