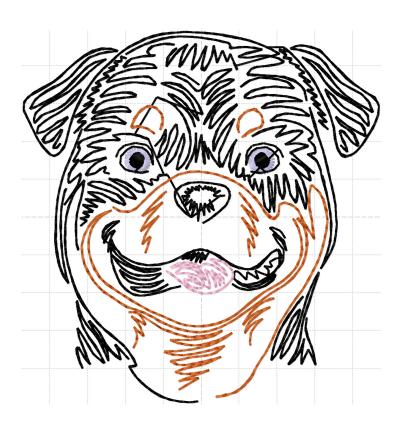

Upper thread 39.2 m Bobbin 13.1 m

| Thread | Consumption              | Name        | Robison-Anton Polyester |  |
|--------|--------------------------|-------------|-------------------------|--|
| 1      | 2.9% (1.1 m, 354 st.)    | Dusty Rose  | 5675                    |  |
| 2      | 2.2% (0.9 m, 181 st.)    | Pastal Blue | 5682                    |  |
| 3      | 42.9% (17.0 m, 5367 st.) | Black       | 5596                    |  |
| 4      | 14.7% (5.8 m, 1732 st.)  | Rust        | 5589                    |  |
| 5      | 22.5% (8.9 m, 2627 st.)  | Twilight    | 5517                    |  |
| 6      | 14.9% (5.9 m, 1754 st.)  | Otter Grey  | 9115                    |  |

Upper thread 39.5 m Bobbin 13.2 m

| Thread | Consumption               | Name             | Robison-Anton Polyester |  |
|--------|---------------------------|------------------|-------------------------|--|
| 1      | 2.1% (0.8 m, 184 st.)     | Black Eyed Susie | 5861                    |  |
| 2      | 4.7% (1.8 m, 527 st.)     | Black            | 5596                    |  |
| 3      | 93.2% (34.6 m, 11897 st.) | Otter Grey       | 9115                    |  |

Upper thread 37.2 m Bobbin 12.4 m

| Thread | Consumption              | Name             | Robison-Anton Polyester |  |
|--------|--------------------------|------------------|-------------------------|--|
| 1      | 2.5% (0.9 m, 267 st.)    | Dusty Rose       | 5675                    |  |
| 2      | 2.0% (0.7 m, 178 st.)    | Pastal Blue      | 5682                    |  |
| 3      | 11.0% (4.1 m, 1261 st.)  | Black            | 5596                    |  |
| 4      | 57.7% (21.6 m, 6307 st.) | Rust             | 5589                    |  |
| 5      | 26.8% (10.0 m, 2794 st.) | Black Eyed Susie | 5861                    |  |

Upper thread 37.4 m Bobbin 12.5 m

| Thread | Consumption              | Name        | Robison-Anton Polyester |  |
|--------|--------------------------|-------------|-------------------------|--|
| 1      | 1.5% (0.7 m, 174 st.)    | Pastal Blue | 5682                    |  |
| 2      | 60.3% (29.2 m, 9143 st.) | Black       | 5596                    |  |
| 3      | 32.5% (15.7 m, 4339 st.) | Rust        | 5589                    |  |
| 4      | 5.6% (2.7 m, 719 st.)    | Sienna      | 5702                    |  |