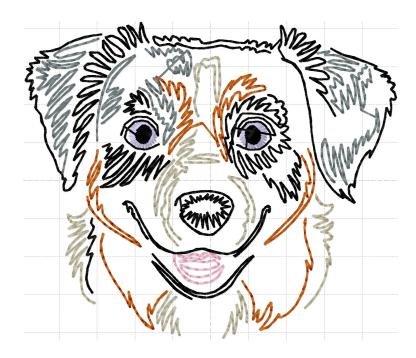

Upper thread 39.2 m Bobbin 13.1 m

| Thread | Consumption              | Name        | Robison-Anton Polyester |  |
|--------|--------------------------|-------------|-------------------------|--|
| 1      | 2.9% (1.1 m, 354 st.)    | Dusty Rose  | 5675                    |  |
| 2      | 2.2% (0.9 m, 181 st.)    | Pastal Blue | 5682                    |  |
| 3      | 42.9% (17.0 m, 5367 st.) | Black       | 5596                    |  |
| 4      | 14.7% (5.8 m, 1732 st.)  | Rust        | 5589                    |  |
| 5      | 22.5% (8.9 m, 2627 st.)  | Twilight    | 5517                    |  |
| 6      | 14.9% (5.9 m, 1754 st.)  | Otter Grey  | 9115                    |  |

Upper thread 39.5 m Bobbin 13.2 m

| Thread | Consumption               | Name             | Robison-Anton Polyester |  |
|--------|---------------------------|------------------|-------------------------|--|
| 1      | 2.1% (0.8 m, 184 st.)     | Black Eyed Susie | 5861                    |  |
| 2      | 4.7% (1.8 m, 527 st.)     | Black            | 5596                    |  |
| 3      | 93.2% (34.6 m, 11897 st.) | Otter Grey       | 9115                    |  |