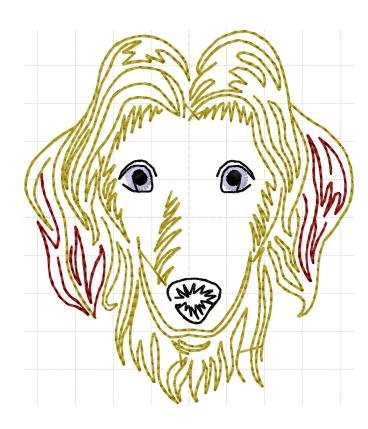

| 2.2% (0.8 m, 176 st.)    | Pastal Blue | 5682                    |  |
| 3      | 14.8% (5.1 m, 1502 st.)  | Black       | 5596                    |  |
| 4      | 61.7% (21.4 m, 6876 st.) | Mango       | 5694                    |  |

Upper thread 34.6 m Bobbin 11.5 m



| Thread | Consumption              | Name        | Robison-Anton Polyester |  |
|--------|--------------------------|-------------|-------------------------|--|
| 1      | 2.0% (0.7 m, 175 st.)    | Pastal Blue | 5682                    |  |
| 2      | 5.7% (2.0 m, 604 st.)    | Black       | 5596                    |  |
| 3      | 80.1% (28.8 m, 8084 st.) | Ginger      | 5633                    |  |
| 4      | 12.2% (4.4 m, 1184 st.)  | Terra Cotta | 5634                    |  |

Upper thread 36.0 m Bobbin 12.0 m



| Thread | Consumption              | Name        | Robison-Anton Polyester |  |
|--------|--------------------------|-------------|-------------------------|--|
| 1      | 2.2% (0.7 m, 175 st.)    | Pastal Blue | 5682                    |  |
| 2      | 5.6% (1.9 m, 577 st.)    | Black       | 5596                    |  |
| 3      | 51.2% (17.3 m, 5033 st.) | Light Cocoa | 5778                    |  |
| 4      | 41.0% (13.9 m, 4816 st.) | Seashell    | 5776                    |  |

Upper thread 33.8 m Bobbin 11.3 m



| Thread | Consumption              | Name        | Robison-Anton Polyester |  |
|--------|--------------------------|-------------|-------------------------|--|
| 1      | 1.9% (0.8 m, 184 st.)    | Pastal Blue | 5682                    |  |
| 2      | 9.4% (4.0 m, 1173 st