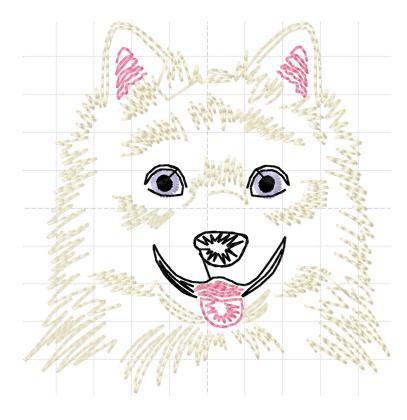

| 5.6% (1.9 m, 577 st.)    | Black       | 5596                    |  |
| 3      | 51.2% (17.3 m, 5033 st.) | Light Cocoa | 5778                    |  |
| 4      | 41.0% (13.9 m, 4816 st.) | Seashell    | 5776                    |  |

Upper thread 33.8 m Bobbin 11.3 m



| Thread | Consumption              | Name        | Robison-Anton Polyester |  |
|--------|--------------------------|-------------|-------------------------|--|
| 1      | 1.9% (0.8 m, 184 st.)    | Pastal Blue | 5682                    |  |
| 2      | 9.4% (4.0 m, 1173 st.)   | Black       | 5596                    |  |
| 3      | 8.0% (3.4 m, 1193 st.)   | Mauven Maud | 9164                    |  |
| 4      | 80.7% (34.3 m, 9531 st.) | Seashell    | 5776                    |  |

Upper thread 42.5 m Bobbin 14.2 m



| Thread | Consumption              | Name      | Robison-Anton Polyester |  |
|--------|--------------------------|-----------|-------------------------|--|
| 1      | 1.6% (0.6 m, 153 st.)    | Honey     | 5547                    |  |
| 2      | 5.8% (2.3 m, 665 st.)    | Black     | 5596                    |  |
| 3      | 68.2% (26.7 m, 7312 st.) | Dark Rust | 5505                    |  |
| 4      | 24.4% (9.6 m, 2978 st.)  | Twilight  | 5517                    |  |

Upper thread 39.2 m Bobbin 13.1 m



| Thread | Consumption              | Name        | Robison-Anton Polyester |  |
|--------|--------------------------|-------------|-------------------------|--|
| 1      | 2.9% (1.1 m, 354 st.)    | Dusty Rose  | 5675                    |  |
| 2      | 2.2% (0.9 m, 181 st.)    | Pasta