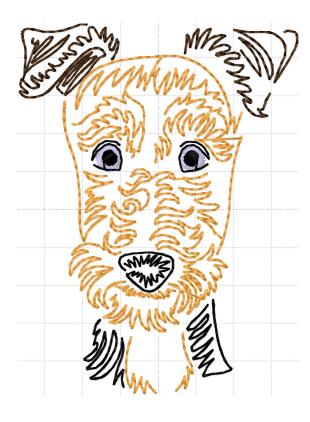

| Thread | Consumption              | Name        | Robison-Anton Polyester |  |
|--------|--------------------------|-------------|-------------------------|--|
| 1      | 21.4% (7.4 m, 2382 st.)  | Coffee Bean | 5639                    |  |
| 2      | 2.2% (0.8 m, 176 st.)    | Pastal Blue | 5682                    |  |
| 3      | 14.8% (5.1 m, 1502 st.)  | Black       | 5596                    |  |
| 4      | 61.7% (21.4 m, 6876 st.) | Mango       | 5694                    |  |

Upper thread 34.6 m Bobbin 11.5 m



| Thread | Consumption              | Name        | Robison-Anton Polyester |  |
|--------|--------------------------|-------------|-------------------------|--|
| 1      | 2.0% (0.7 m, 175 st.)    | Pastal Blue | 5682                    |  |
| 2      | 5.7% (2.0 m, 604 st.)    | Black       | 5596                    |  |
| 3      | 80.1% (28.8 m, 8084 st.) | Ginger      | 5633                    |  |
| 4      | 12.2% (4.4 m, 1184 st.)  | Terra Cotta | 5634                    |  |

Upper thread 36.0 m Bobbin 12.0 m



| Thread | Consumption              | Name        | Robison-Anton Polyester |  |
|--------|--------------------------|-------------|-------------------------|--|
| 1      | 2.2% (0.7 m, 175 st.)    | Pastal Blue | 5682                    |  |
| 2      | 5.6% (1.9 m, 577 st.