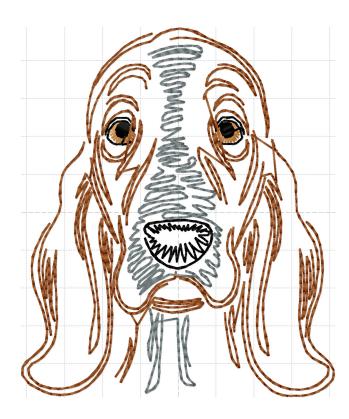

| Thread | Consumption              | Name        | Robison-Anton Polyester |  |
|--------|--------------------------|-------------|-------------------------|--|
| 1      | 21.4% (7.4 m, 2382 st.)  | Coffee Bean | 5639                    |  |
| 2      | 2.2% (0.8 m, 176 st.)    | Pastal Blue | 5682                    |  |
| 3      | 14.8% (5.1 m, 1502 st.)  | Black       | 5596                    |  |
| 4      | 61.7% (21.4 m, 6876 st.) | Mango       | 5694                    |  |

Upper thread 34.6 m Bobbin 11.5 m

| Thread | Consumption              | Name        | Robison-Anton Polyester |  |
|--------|--------------------------|-------------|-------------------------|--|
| 1      | 2.0% (0.7 m, 175 st.)    | Pastal Blue | 5682                    |  |
| 2      | 5.7% (2.0 m, 604 st.)    | Black       | 5596                    |  |
| 3      | 80.1% (28.8 m, 8084 st.) | Ginger      | 5633                    |  |
| 4      | 12.2% (4.4 m, 1184 st.)  | Terra Cotta | 5634                    |  |