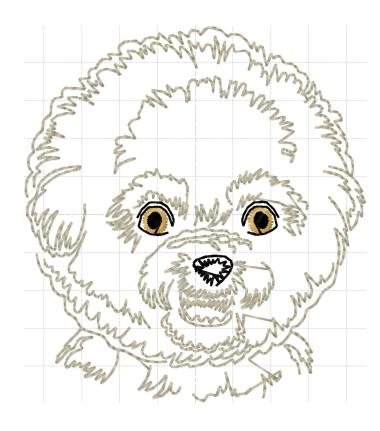

Upper thread 36.0 m Bobbin 12.0 m

| Thread | Consumption              | Name        | Robison-Anton Polyester |  |
|--------|--------------------------|-------------|-------------------------|--|
| 1      | 2.2% (0.7 m, 175 st.)    | Pastal Blue | 5682                    |  |
| 2      | 5.6% (1.9 m, 577 st.)    | Black       | 5596                    |  |
| 3      | 51.2% (17.3 m, 5033 st.) | Light Cocoa | 5778                    |  |
| 4      | 41.0% (13.9 m, 4816 st.) | Seashell    | 5776                    |  |

Upper thread 33.8 m Bobbin 11.3 m

| Thread | Consumption              | Name        | Robison-Anton Polyester |  |
|--------|--------------------------|-------------|-------------------------|--|
| 1      | 1.9% (0.8 m, 184 st.)    | Pastal Blue | 5682                    |  |
| 2      | 9.4% (4.0 m, 1173 st.)   | Black       | 5596                    |  |
| 3      | 8.0% (3.4 m, 1193 st.)   | Mauven Maud | 9164                    |  |
| 4      | 80.7% (34.3 m, 9531 st.) | Seashell    | 5776                    |  |