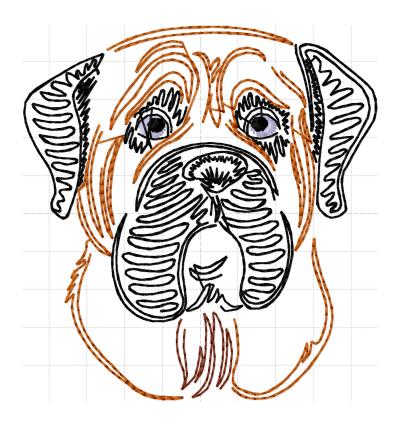

Upper thread 34.6 m Bobbin 11.5 m

| Thread | Consumption              | Name        | Robison-Anton Polyester |  |
|--------|--------------------------|-------------|-------------------------|--|
| 1      | 2.0% (0.7 m, 175 st.)    | Pastal Blue | 5682                    |  |
| 2      | 5.7% (2.0 m, 604 st.)    | Black       | 5596                    |  |
| 3      | 80.1% (28.8 m, 8084 st.) | Ginger      | 5633                    |  |
| 4      | 12.2% (4.4 m, 1184 st.)  | Terra Cotta | 5634                    |  |

Upper thread 36.0 m Bobbin 12.0 m

| Thread | Consumption              | Name        | Robison-Anton Polyester |  |
|--------|--------------------------|-------------|-------------------------|--|
| 1      | 2.2% (0.7 m, 175 st.)    | Pastal Blue | 5682                    |  |
| 2      | 5.6% (1.9 m, 577 st.)    | Black       | 5596                    |  |
| 3      | 51.2% (17.3 m, 5033 st.) | Light Cocoa | 5778                    |  |
| 4      | 41.0% (13.9 m, 4816 st.) | Seashell    | 5776                    |  |

Upper thread 33.8 m Bobbin 11.3 m

| Thread | Consumption              | Name        | Robison-Anton Polyester |  |
|--------|--------------------------|-------------|-------------------------|--|
| 1      | 1.9% (0.8 m, 184 st.)    | Pastal Blue | 5682                    |  |
| 2      | 9.4% (4.0 m, 1173 st.)   | Black       | 5596                    |  |
| 3      | 8.0% (3.4 m, 1193 st.)   | Mauven Maud | 9164                    |  |
| 4      | 80.7% (34.3 m, 9531 st.) | Seashell    | 5776                    |  |

Upper thread 42.5 m Bobbin 14.2 m

| Thread | Consumption              | Name      | Robison-Anton Polyester |  |
|--------|--------------------------|-----------|-------------------------|--|
| 1      | 1.6% (0.6 m, 153 st.)    | Honey     | 5547                    |  |
| 2      | 5.8% (2.3 m, 665 st.)    | Black     | 5596                    |  |
| 3      | 68.2% (26.7 m, 7312 st.) | Dark Rust | 5505                    |  |
| 4      | 24.4% (9.6 m, 2978 st.)  | Twilight  | 5517                    |  |