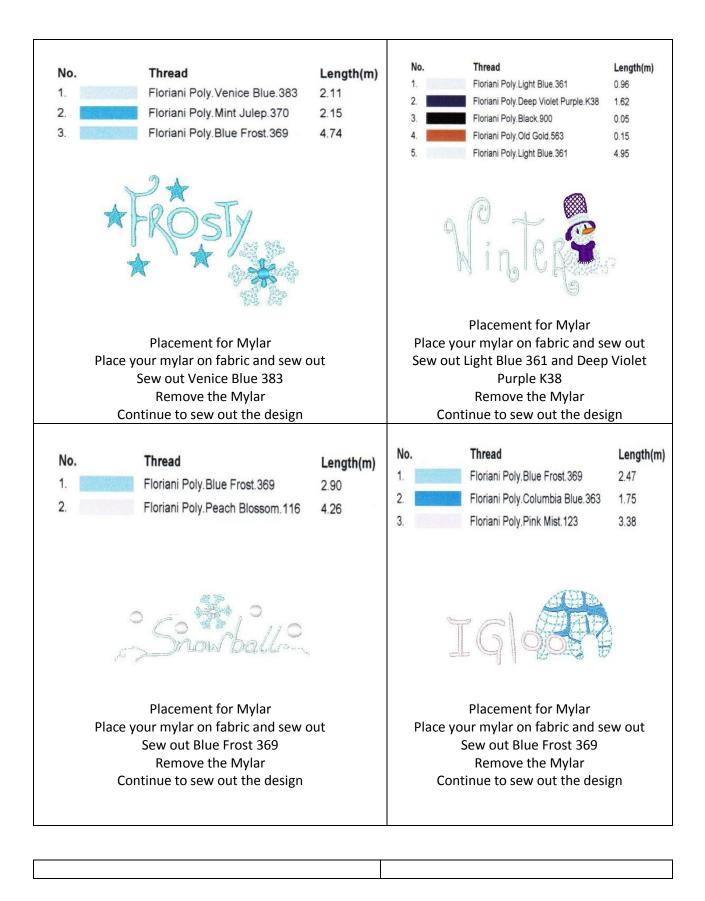

| No.<br>1.<br>2.<br>3.<br>4.                                                                                                                   | Thread<br>Floriani Poly.Light Blue.361<br>Floriani Poly.Venice Blue.383<br>Floriani Poly.Pure White.800<br>Floriani Poly.Light Blue.361                                                                              | Length(m)<br>0.29<br>1.13<br>1.37<br>2.45 | No.<br>1.<br>2.<br>3.<br>4.<br>5.<br>6.                                                                                                                                       | Thread<br>Floriani Poly.Rose Carolina.1011<br>Floriani Poly.Pink.103<br>Floriani Poly.Blue Frost.369<br>Floriani Poly.Pure White.800<br>Floriani Poly.Amber Yellow.544<br>Floriani Poly.Geisha.622 | Length(m)<br>0.33<br>1.94<br>1.48<br>1.73<br>0.19<br>7.35 |
|-----------------------------------------------------------------------------------------------------------------------------------------------|----------------------------------------------------------------------------------------------------------------------------------------------------------------------------------------------------------------------|-------------------------------------------|-------------------------------------------------------------------------------------------------------------------------------------------------------------------------------|----------------------------------------------------------------------------------------------------------------------------------------------------------------------------------------------------|-----------------------------------------------------------|
| Snowball                                                                                                                                      |                                                                                                                                                                                                                      |                                           | Snow Reels                                                                                                                                                                    |                                                                                                                                                                                                    |                                                           |
| Placement for Mylar<br>Place your mylar on fabric and sew out<br>Sew out Light Blue 361<br>Remove the Mylar<br>Continue to sew out the design |                                                                                                                                                                                                                      |                                           | Placement for Mylar<br>Sew out Rose Carolina 1011<br>Place your mylar on fabric and sew out Pink<br>103, Blue Frost 369<br>Remove the Mylar<br>Continue to sew out the design |                                                                                                                                                                                                    |                                                           |
|                                                                                                                                               | No.ThreadLength1.Floriani Poly.Light Blue.3610.702.Floriani Poly.Pure White.8000.613.Floriani Poly.Geisha.6221.104.Floriani Poly.Venice Blue.3830.405.Floriani Poly.Geisha.6220.716.Floriani Poly.Light Blue.3613.43 | n(m)                                      | No.<br>1.<br>2.<br>3.                                                                                                                                                         | Thread<br>Floriani Poly.Pacific Blue.372<br>Floriani Poly.Blue Frost.369<br>Floriani Poly.Venice Blue.383                                                                                          | Length(m)<br>1.76<br>1.98<br>4.81                         |
| Placement for Mylar<br>Place your mylar on fabric and sew out<br>Sew out Light Blue 361<br>Remove the Mylar<br>Continue to sew out the design |                                                                                                                                                                                                                      |                                           | Placement for Mylar<br>Place your mylar on fabric and sew out<br>Sew out Pacific Blue 372<br>Remove the Mylar<br>Continue to sew out the design                               |                                                                                                                                                                                                    |                                                           |