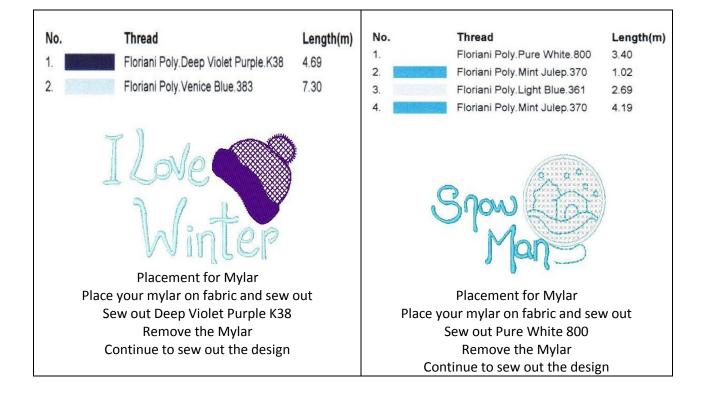

| No.<br>1.<br>2.<br>3.<br>4.                                                                                                                   | Thread<br>Floriani Poly.Light Blue.361<br>Floriani Poly.Venice Blue.383<br>Floriani Poly.Pure White.800<br>Floriani Poly.Light Blue.361                                                                              | Length(m)<br>0.29<br>1.13<br>1.37<br>2.45 | No.<br>1.<br>2.<br>3.<br>4.<br>5.<br>6.                                                                                                                                       | Thread<br>Floriani Poly.Rose Carolina.1011<br>Floriani Poly.Pink.103<br>Floriani Poly.Blue Frost.369<br>Floriani Poly.Pure White.800<br>Floriani Poly.Amber Yellow.544<br>Floriani Poly.Geisha.622 | Length(m)<br>0.33<br>1.94<br>1.48<br>1.73<br>0.19<br>7.35 |
|-----------------------------------------------------------------------------------------------------------------------------------------------|----------------------------------------------------------------------------------------------------------------------------------------------------------------------------------------------------------------------|-------------------------------------------|-------------------------------------------------------------------------------------------------------------------------------------------------------------------------------|----------------------------------------------------------------------------------------------------------------------------------------------------------------------------------------------------|-----------------------------------------------------------|
| Snowball                                                                                                                                      |                                                                                                                                                                                                                      |                                           | Snow Reels                                                                                                                                                                    |                                                                                                                                                                                                    |                                                           |
| Placement for Mylar<br>Place your mylar on fabric and sew out<br>Sew out Light Blue 361<br>Remove the Mylar<br>Continue to sew out the design |                                                                                                                                                                                                                      |                                           | Placement for Mylar<br>Sew out Rose Carolina 1011<br>Place your mylar on fabric and sew out Pink<br>103, Blue Frost 369<br>Remove the Mylar<br>Continue to sew out the design |                                                                                                                                                                                                    |                                                           |
|                                                                                                                                               | No.ThreadLength1.Floriani Poly.Light Blue.3610.702.Floriani Poly.Pure White.8000.613.Floriani Poly.Geisha.6221.104.Floriani Poly.Venice Blue.3830.405.Floriani Poly.Geisha.6220.716.Floriani Poly.Light Blue.3613.43 | n(m)                                      | No.<br>1.<br>2.<br>3.                                                                                                                                                         | Thread<br>Floriani Poly.Pacific Blue.372<br>Floriani Poly.Blue Frost.369<br>Floriani Poly.Venice Blue.383                                                                                          | Length(m)<br>1.76<br>1.98<br>4.81                         |
| Placement for Mylar<br>Place your mylar on fabric and sew out<br>Sew out Light Blue 361<br>Remove the Mylar<br>Continue to sew out the design |                                                                                                                                                                                                                      |                                           | Placement for Mylar<br>Place your mylar on fabric and sew out<br>Sew out Pacific Blue 372<br>Remove the Mylar<br>Continue to sew out the design                               |                                                                                                                                                                                                    |                                                           |