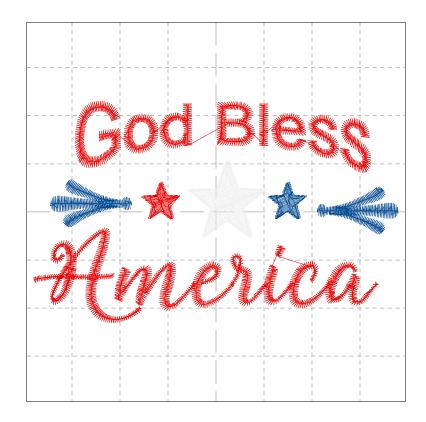

Upper thread 52.5 ft Bobbin 17.5 ft

File: atwbec1127.pes (Babylock, Bernina, Brother #PES0090)

Stitches: 14160

Size: 3.78 x 3.33 " (96.0 x 84.5 mm) Begin: 1.89, 1.67 "

End: 3.24, 0.52 " Start needle: 1

Colors: 5/5, Stops: 4

Date: 6/3/18

This area is reserved for your address information.

| Thread | Consumption               | Name       | Floriani's Polyester |  |
|--------|---------------------------|------------|----------------------|--|
|        |                           |            |                      |  |
| 1      | 29.0% (39.7 ft, 4274 st.) | Periwinkle | 332                  |  |
| 2      | 18.6% (25.4 ft, 2541 st.) | Ice Cap    | 801                  |  |
| 3      | 27.3% (37.4 ft, 3669 st.) | Mars Red   | 700                  |  |
| 4      | 7.1% (9.7 ft, 947 st.)    | Lion Mane  | 561                  |  |
| 5      | 17.9% (24.5 ft, 2729 st.) | N/A        | O55                  |  |