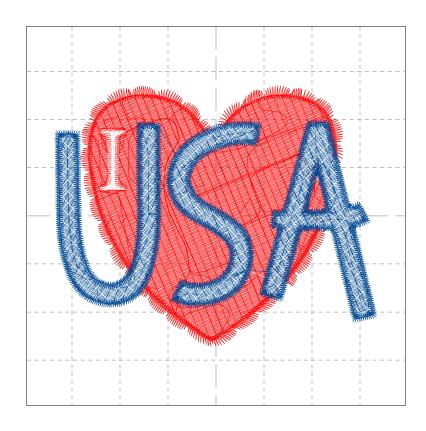

File: atwbec1126.pes (Babylock, Bernina, Brother #PES0090)

Stitches: 4710

Size: 3.29 x 3.28 " (83.6 x 83.2 mm) Begin: 1.65, 1.64 " End: 1.84, 0.38 " Start needle: 1

Colors: 2/2, Stops: 1

Date: 6/3/18

This area is reserved for your address information.

| Thread | Consumption               | Name        | Floriani's Polyester |  |
|--------|---------------------------|-------------|----------------------|--|
| 1      | 31.7% (16.6 ft, 1836 st.) | Mars Red    | 700                  |  |
| 2      | 68.3% (35.8 ft, 2874 st.) | Baltic Blue | 333                  |  |