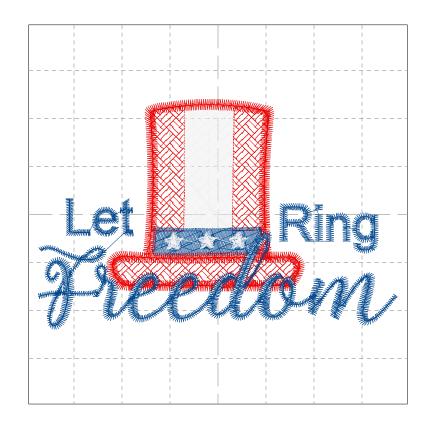

Upper thread 136.8 ft Bobbin 45.6 ft

File: atwbec1128.pes (Babylock, Bernina, Brother #PES0001)

Stitches: 8290

Size: 3.80 x 2.43 " (96.6 x 61.8 mm) Begin: 1.90, 1.22 "

End: 0.98, 1.21 "
Start needle: 1

Colors: 3/3, Stops: 2

Date: 6/3/18

This area is reserved for your address information.

| Thread | Consumption               | Name        | Floriani's Polyester |  |
|--------|---------------------------|-------------|----------------------|--|
|        |                           |             |                      |  |
| 1      | 46.2% (61.1 ft, 3226 st.) | Mars Red    | 700                  |  |
| 2      | 33.2% (43.9 ft, 2182 st.) | Ice Cap     | 801                  |  |
| 3      | 20.6% (27.2 ft, 2882 st.) | Baltic Blue | 333                  |  |