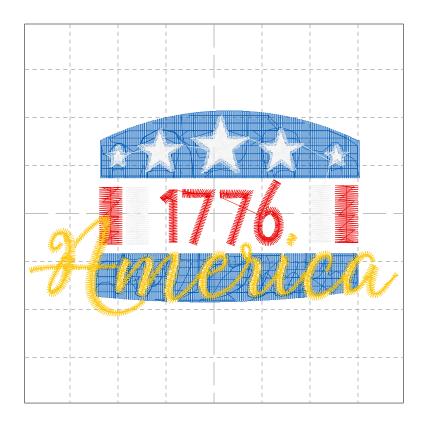

Upper thread 132.3 ft Bobbin 44.1 ft

File: atwbec1129.pes (Babylock, Bernina, Brother #PES0090)

Stitches: 5653

Size: 3.86 x 1.76 " (98.0 x 44.6 mm) Begin: 1.93, 0.88 "

End: 3.27, 0.68 "
Start needle: 1

Colors: 2/2, Stops: 1

Date: 6/3/18

This area is reserved for your address information.

| Thread | Consumption               | Name        | Floriani's Polyester |  |
|--------|---------------------------|-------------|----------------------|--|
| 1      | 47.5% (21.2 ft, 2620 st.) | Mars Red    | 700                  |  |
| 2      | 52.5% (23.4 ft, 3033 st.) | Baltic Blue | 333                  |  |