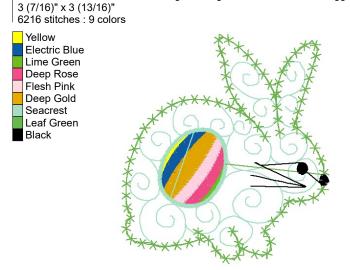

#### ATWLM1899.pes

C:\Users\raind\Documents\1 Designs to Digitize\Bunnies with little egg... 3 (11/16)" x 3 (3/8)" 5542 stitches : 7 colors

C:\Users\raind\Documents\1 Designs to Digitize\Bunnies with little egg...

Cream Yellow Magenta Deep Gold Pewter Seacrest Leaf Green Black <del>\* x x \*</del>