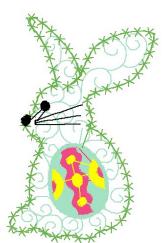

#### ATWLM1893.pes

C:\Users\raind\Documents\1 Designs to Digitize\Bunnies with little egg... 3 (13/16)" x 2 (13/16)" 4913 stitches : 5 colors