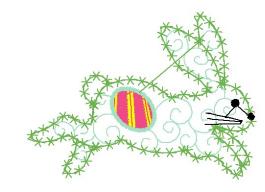

ATWLM1894.pes C:\Users\raind\Documents\1 Designs to Digitize\Bunnies with little egg... 3 (13/16)" x 3 (1/16)" 5010 stitches : 8 colors

## Electric Blue Deep Gold Pewter Harvest Gold Deep Rose Seacrest Leaf Green Black