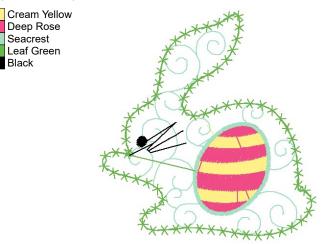

#### ATWLM1890.pes

C:\Users\raind\Documents\1 Designs to Digitize\Bunnies with little egg... 3 (9/16)" x 3 (13/16)" 5771 stitches : 5 colors