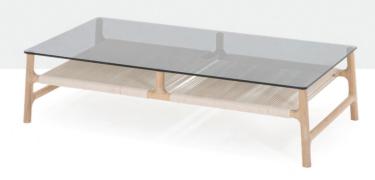

# Fawn Coffee & Side Tables

**Product sheet** 

design by **Salih Teskeredžić** 

### **Fawn Coffee & Side Tables**

Product facts

#### Frame

Fawn's light frame is fully made out of solid wood - oak. The front and back frame sides are connected with a white elastic cotton rope which serves as a horizontal divider. Tables have an additional steel rod stiffener in the middle wrapped in the cotton rope.

#### **Plate**

The plate is available as tempered (toughened) glass.