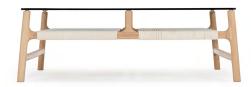

# Fawn Coffee & Side Tables

**Product sheet** 

design by **Salih Teskeredžić** 

#### Frame

Fawn's light frame is fully made out of solid wood - oak. The front and back frame sides are connected with a white elastic cotton rope which serves as a horizontal divider. Tables have an additional steel rod stiffener in the middle wrapped in the cotton rope.

#### **Plate**

The plate is available as tempered (toughened) glass.

#### Finish

Wooden parts are available in two plant-based Hardwax oil finishes (colours), which retain the wood's natural state, as a white or natural oil.