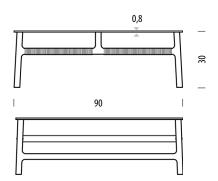

#### **Basic info**

**Design** Salih Teskeredžić

 Product size
 W: 90, D: 90, H: 30

 Packaging
 W: 92,5, D: 92,5, H: 32,5

 Volume
 0,28 m³

 Net weight
 19,5 kg

 Gross weight
 23 kg

| Item no. 08A | Assembled product |
|--------------|-------------------|
| Plate        | Thickness (cm)    |
|              | 0.8               |