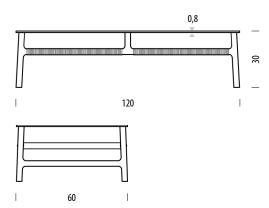

## Fawn Coffee Table 120 x 60

Base Solid oak, Dividers Cotton rope, Plate Glass

#### Basic info

**Design** Salih Teskeredžić

 Product size
 W: 120, D: 60, H: 30

 Packaging
 W: 123, D: 63, H: 35

 Volume
 0,27 m³

 Net weight
 17,8 kg

 Gross weight
 22 kg

| Item no. 08B | Assembled product |
|--------------|-------------------|
| Plate        | Thickness (cm)    |
|              | 0,8               |