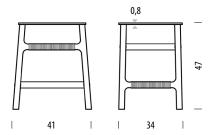

## Fawn Side Table

Base Solid oak, Dividers Cotton rope, Plate Glass

#### Basic info

| <b>Design</b> S | alih Teskeredžić |
|-----------------|------------------|
|-----------------|------------------|

 Product size
 W: 41, D: 34, H: 47

 Packaging
 W: 41,5, D: 38, H: 50

 Volume
 0.08 m³

 Volume
 0,08 m³

 Net weight
 4,1 kg

 Gross weight
 5,5 kg

| Item no. 08C | Assembled product |
|--------------|-------------------|
| Plate        | Thickness (cm)    |
|              | 0,8               |