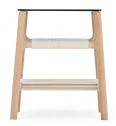

## Fawn Side Table

Base Solid oak, Dividers Cotton rope, Plate Glass

#### Basic info

| <b>Design</b> S | alih Teskeredžić |
|-----------------|------------------|
|-----------------|------------------|

 Product size
 W: 41, D: 34, H: 47

 Packaging
 W: 41,5, D: 38, H: 50

 Volume
 0.08 m³

 Volume
 0,08 m³

 Net weight
 4,1 kg

 Gross weight
 5,5 kg

| Item no. 08C | Assembled product |
|--------------|-------------------|
| Plate        | Thickness (cm)    |
|              | 0,8               |