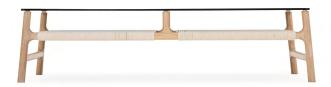

# Fawn Coffee & Side Tables

**Product sheet** 

design by **Salih Teskeredžić** 

#### Frame

Fawn's light frame is fully made out of solid wood - oak. The front and back frame sides are connected with a white elastic cotton rope which serves as a horizontal divider. Tables have an additional steel rod stiffener in the middle wrapped in the cotton rope.

#### **Plate**

The plate is available as tempered (toughened) glass.

#### Finish

Wooden parts are available in two plant-based Hardwax oil finishes (colours), which retain the wood's natural state, as a white or natural oil.