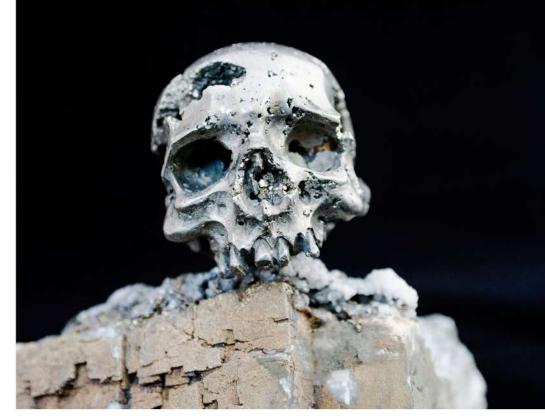

Alien Skull Ammonite

Evolution Ammonite

Skull Pyrite Ammonite

Simian Ammonite

Labradorite Dragon Head

Labradorite Snake Head

Two face (Pyrite)

Genuine Horse Skull (Gold Leaf)