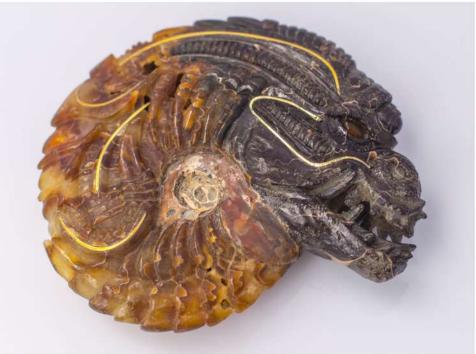

Alien Skull Ammonite

Evolution Ammonite

Skull Pyrite Ammonite

Simian Ammonite

Labradorite Dragon Head

Labradorite Snake Head

Two face (Pyrite)

Genuine Horse Skull (Gold Leaf)