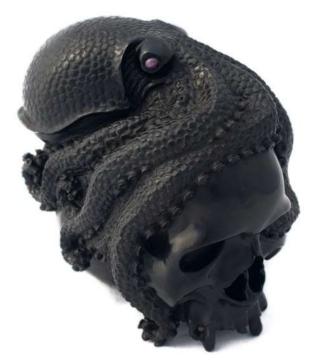

Jet Skull With Octopus

Wooden Filligree Skull With Brass Wire

Wooden Steampunk Skull With Brass

Big Dragon Ammonite With Pearl

Ganesha In Golden Tektite (LDG)

Ammonite Alive

Dragon Love In Golden Tektite (LDG)