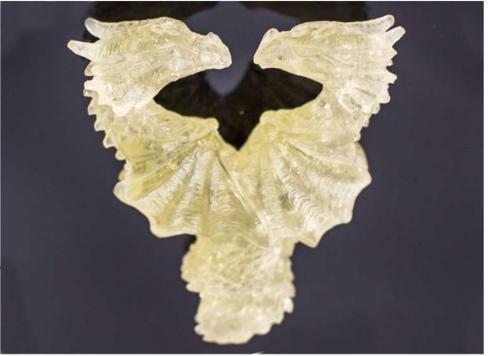

Jet Skull With Octopus

Wooden Filligree Skull With Brass Wire

Wooden Steampunk Skull With Brass

Big Dragon Ammonite With Pearl

Ganesha In Golden Tektite (LDG)

Ammonite Alive

Dragon Love In Golden Tektite (LDG)