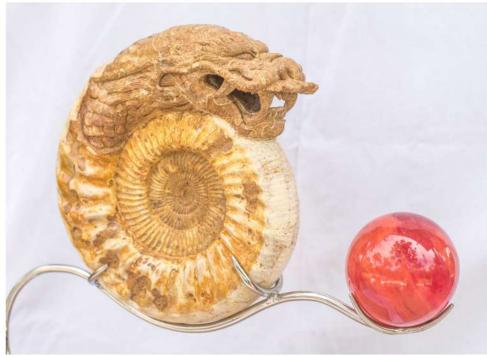

Jet Skull With Octopus

Wooden Filligree Skull With Brass Wire

Wooden Steampunk Skull With Brass

Big Dragon Ammonite With Pearl

Ganesha In Golden Tektite (LDG)

Ammonite Alive

Dragon Love In Golden Tektite (LDG)