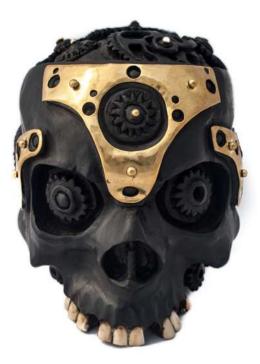

Jet Skull With Octopus

Wooden Filligree Skull With Brass Wire

Wooden Steampunk Skull With Brass

Big Dragon Ammonite With Pearl

Ganesha In Golden Tektite (LDG)

Ammonite Alive

Dragon Love In Golden Tektite (LDG)