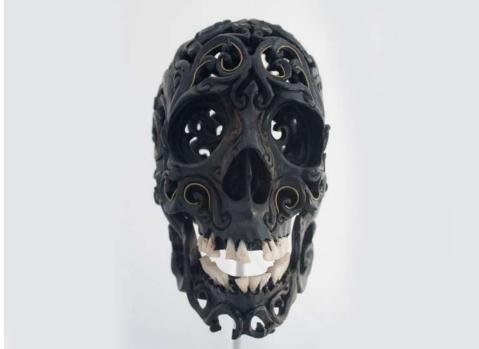

Jet Skull With Octopus

Wooden Filligree Skull With Brass Wire

Wooden Steampunk Skull With Brass

Big Dragon Ammonite With Pearl

Ganesha In Golden Tektite (LDG)

Ammonite Alive

Dragon Love In Golden Tektite (LDG)