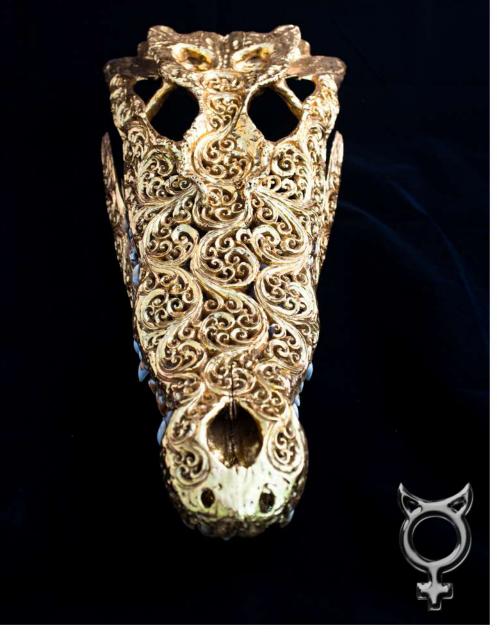

Genuine Monkey Skull (Gold Leaf)

Genuine Ram Skull (Gold Leaf)

Genuine Crocodile Skull (Gold Leaf)