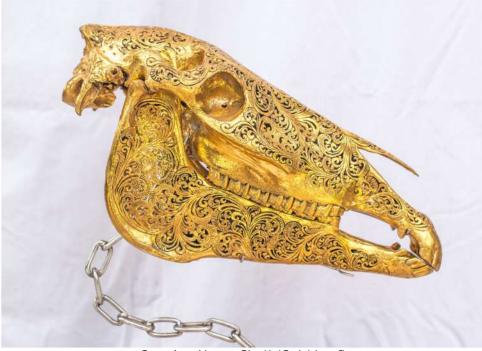

Alien Skull Ammonite

Evolution Ammonite

Skull Pyrite Ammonite

Simian Ammonite

Labradorite Dragon Head

Labradorite Snake Head

Two face (Pyrite)

Genuine Horse Skull (Gold Leaf)