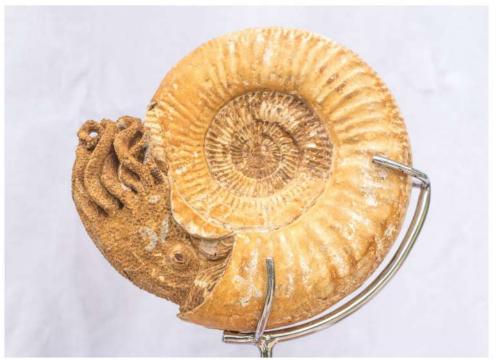

Alien Skull Ammonite

Evolution Ammonite

Skull Pyrite Ammonite

Simian Ammonite

Labradorite Dragon Head

Labradorite Snake Head

Two face (Pyrite)

Genuine Horse Skull (Gold Leaf)