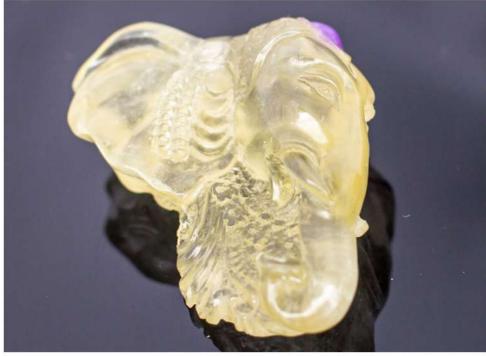

Jet Skull With Octopus

Wooden Filligree Skull With Brass Wire

Wooden Steampunk Skull With Brass

Big Dragon Ammonite With Pearl

Ganesha In Golden Tektite (LDG)

Ammonite Alive

Dragon Love In Golden Tektite (LDG)