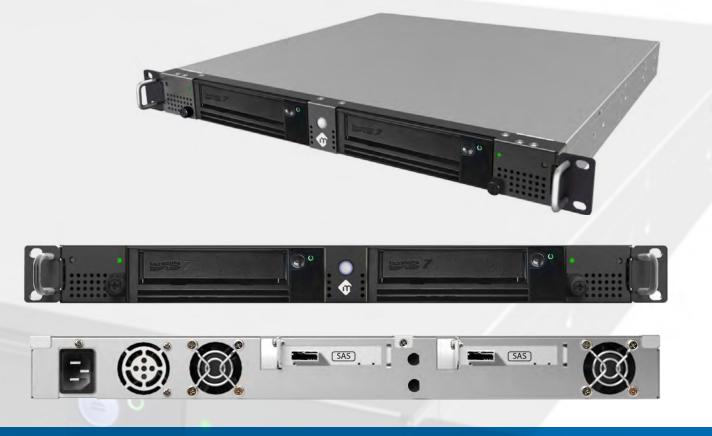

# **Rack-Mountable SAS LTO-7**

1U Rack-Mountable SAS LTO-7 Backup & Archiving Solutions

mLogic's 1U rack-mountable SAS LTO's are affordable and easy to deploy backup/archive solutions designed for small to medium sized businesses. With mLogic SAS LTO solutions, users can keep their data secure on LTO cartridges that can be transported off-site for disaster recovery or long-term archiving. mLogic 1U rack-mountable SAS LTO solutions are available in single drive and dual drive versions. Single drive units can be easily upgraded in the field to dual drive units.

### Rack-Mountable SAS LTO-7 Highlights

- 1U rack mountable SAS LTO with single or dual LTO-7 tape drives
- Up to 15 TB native storage capacity per tape cartridge
- Up to 750 MB/second data transfer rate
- Dual SAS connectors
- Reads and writes to both LTO-6 & 7 tapes, reads LTO-5 tapes
- LTO tape has a 30+ year shelf-life Significantly longer than hard drives
- Designed for Linux and Windows backup and archiving

#### **Kit Contents**

- mLogic Rack-Mountable 1U enclosure
- LTO-7 data tape(s)
- Universal cleaning tape
- 2m SAS cable
- Power cord