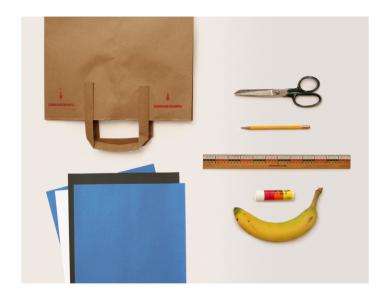

## What you'll need

#### A brown paper grocery bag

If there's printing on the bag, just cut a panel from another paper bag and glue it on for a plain surface.

#### Construction paper

9" x 12" sheets: Blue (2 Sheets), Black (1 Sheet), White (1 Sheet), or whatever colors you like!

Scissors

**Pencil** 

Ruler

Glue stick

Snack

(Optional)