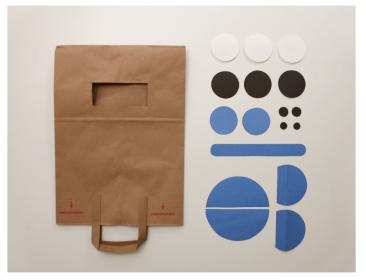

## Here wee go!

Step

Cut out templates, and use as guides to cut all shapes from construction paper as directed.

Step

Prepare the paper bag.

(carefully remove handles, cut eye slot, cut arm holes)

Step

Glue all pieces together & onto the bag.