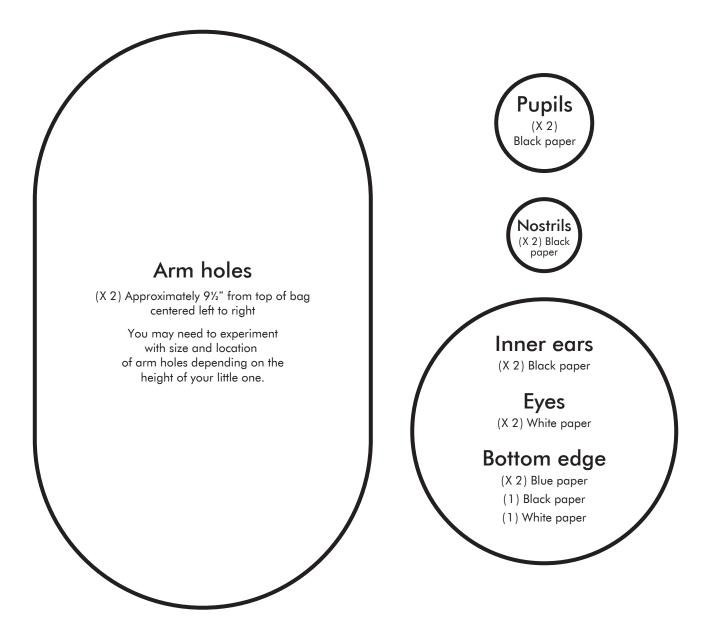

#### Construction paper

9" x 12" sheets: Blue (2 Sheets), Black (1 Sheet), White (1 Sheet), or whatever colors you like!

Scissors

**Pencil** 

Ruler

Glue stick

Snack

(Optional)

## Here wee go!

Step

Cut out templates, and use as guides to cut all shapes from construction paper as directed.

Step

Prepare the paper bag.

(carefully remove handles, cut eye slot, cut arm holes)

Step

Glue all pieces together & onto the bag.

#### Peekaboo eye slot

3½" from top edge / centered left to right

Be sure there's plenty of space in the eye slot for your little one to see.