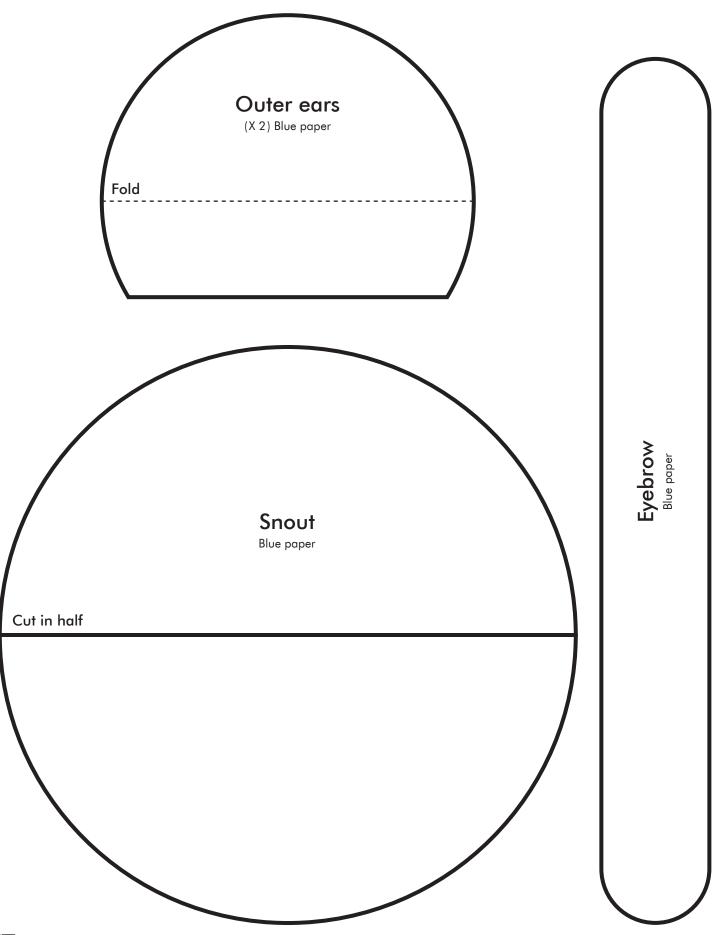

#### Construction paper

9" x 12" sheets: Blue (2 Sheets), Black (1 Sheet), White (1 Sheet), or whatever colors you like!

Scissors

**Pencil** 

Ruler

Glue stick

Snack

(Optional)

## Here wee go!

Step

Cut out templates, and use as guides to cut all shapes from construction paper as directed.

Step

Prepare the paper bag.

(carefully remove handles, cut eye slot, cut arm holes)

Step

Glue all pieces together & onto the bag.