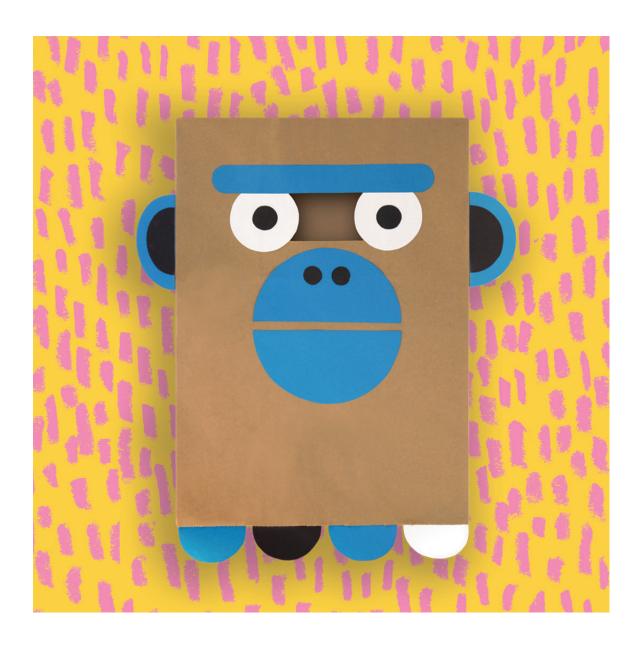

## **GORILLA**

(use the image on cover as a guide)

Share!

Take a pic of your kid wearing the costume, and tag us on instagram @weesociety #fromweetoyou