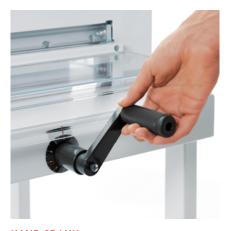

#### Features

**TRANSPARENT SAFETY GUARD** A cut can only be executed if the hinged safety guard is in the closed position and the blade safety catch is released.

HAND CRANK The calibrated hand crank and side guide measurement scale ensure precise back gauge positioning.

### PRECISION BACK GAUGE

The cast aluminum back gauge and side guide with measurement scale allows precise paper alignment.

SAFE BLADE CHANGES Blade changes can be made without removing the machine covers. The handy blade changing device covers the cutting edge of blade.