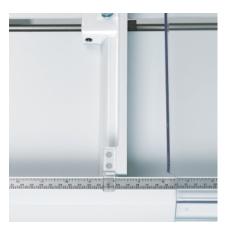

#### Features

**TRANSPARENT SAFETY GUARD** A cut can only be executed if the hinged safety guard is in the closed position and the blade safety catch is released.

HAND CRANK The calibrated hand crank and side guide measurement scale ensure precise back gauge positioning.

### PRECISION BACK GAUGE

The cast aluminum back gauge and side guide with measurement scale allows precise paper alignment.

SAFE BLADE CHANGES Blade changes can be made without removing the machine covers. The handy blade changing device covers the cutting edge of blade.