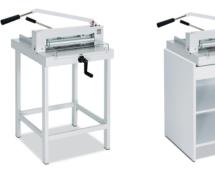

optional stand

optional cabinet

SCS safety features: hinged, transparent safety guard on front table (locks automatically while cutting); transparent safety cover on rear table; safety catch (locks blade lever in up position); blade changing device covers cutting edge of blade; blade depth adjustment from outside of machine; blade and cutting stick can be changed without removing covers.

Spindle-guided back gauge with calibrated crank and measurement scale. Patented, lever-activated, fast-action clamp. Precision side guide with measurement scale (mm / inches). High quality, German steel blade. Solid steel blade carrier and adjustable blade guides. All-metal construction. Optional stand, or cabinet with storage shelves.