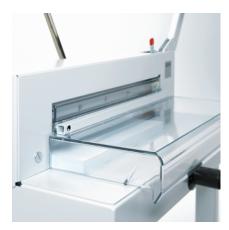

#### Features

**TRANSPARENT SAFETY GUARD** A cut can only be executed if the hinged safety guard is in the closed position and the blade safety catch is released.

HAND CRANK The calibrated hand crank and side guide measurement scale ensure precise back gauge positioning.