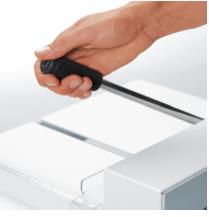

PATENTED FAST-ACTION CLAMP After inserting the paper stack, throw the lever on the fast-action clamp to tighten—then cut.