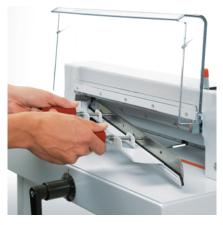

### PRECISION BACK GAUGE

The cast aluminum back gauge and side guide with measurement scale allows precise paper alignment.

SAFE BLADE CHANGES Blade changes can be made without removing the machine covers. The handy blade changing device covers the cutting edge of blade.