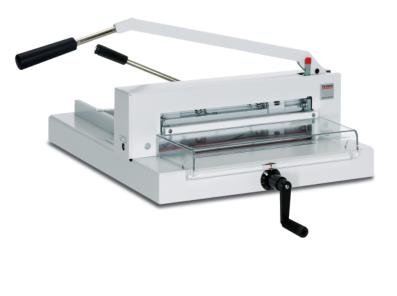

# TRIUMPH® 4305

Manual tabletop cutter with spindle-guided back gauge, fast-action clamp, and SCS safety features.

| Cutting width, inches       | 16 7/8 |
|-----------------------------|--------|
| Cutting height, inches      | 1 1/2  |
| Narrow cut, inches          | 1 5/16 |
| Length behind blade, inches | 17     |

Spindle-guided back gauge with calibrated crank and measurement scale. Patented, lever-activated, fast-action clamp. Precision side guide with measurement scale (mm / inches). High quality, German steel blade. Solid steel blade carrier and adjustable blade guides. All-metal construction. Optional stand, or cabinet with storage shelves.