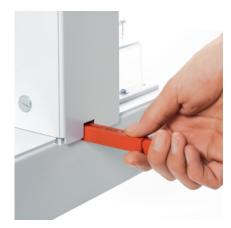

**EASY CUTTING STICK CHANGE** Cutting sticks can be turned or changed easily from the outside of the machine no tools are required.