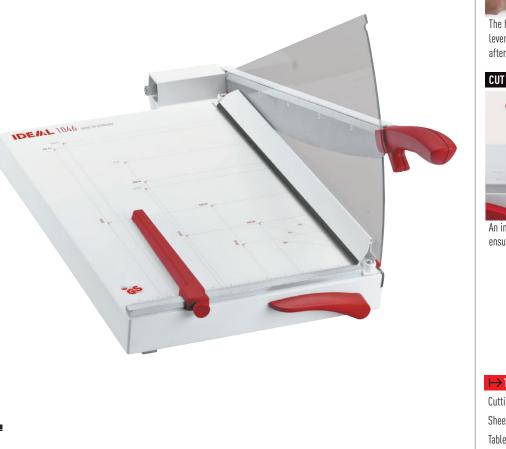

# → 1046 TABLETOP TRIMMER

Solingen steel blade set may be resharpened | precision automatic clamp with "Easy Lift" release lever for easy paper removal | transparent Lexan® safety guard with integrated cutting line indicator | precision side guides scaled in inches and metric system | adjustable back gauge | standard paper sizes indicated on table | non-skid rubber feet for safe operation | solid cast aluminum blade mounting bracket with double pivot bearings for blade axle | all-metal construction

Dimensions (D x W x H):  $27 \frac{1}{2} \times 15 \frac{1}{2} \times 15$  inches, Shipping weight: 20 lbs.

#### CUT LINE INDICATOR

An integrated cut line indicator ensures precise paper alignment.

→ TRIUMPH 1046

Cutting length18"Sheet capacity30\*

- Table size (D x W) 20" x 14"
- $^{\ast}$  may vary due to variations in paper