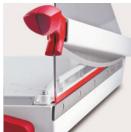

#### CUT LINE INDICATOR

An integrated cut line indicator ensures precise paper alignment.

→ TRIUMPH 1046

Cutting length18"Sheet capacity30\*

- Table size (D x W) 20" x 14"
- $^{\ast}$  may vary due to variations in paper