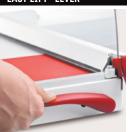

#### **"EASY LIFT" LEVER**

The handy "Easy Lift" release lever raises the automatic clamp after cutting.