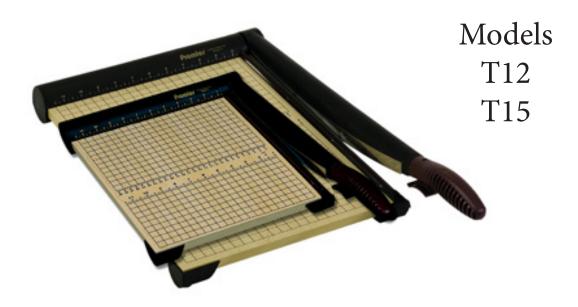

SharpCut<sup>™</sup> Series are medium-duty trimmers made with a 1/2" thick wood base

- Hardened self-sharpening steel blade cuts up to 15 sheets of 20lb. bond paper at once
- Permanent 1/2" grid, dual English and metric rulers ensure proper alignment
- Patented automatic blade latch locks with every cutting motion
- The finger guard protects entire blade length and the torsion spring prevents blade from accidently falling

Available Models: T12 & T15

| Model #        |                             | T-SharpCut™                                                               |
|----------------|-----------------------------|---------------------------------------------------------------------------|
| Capacity       | sheets                      | 15                                                                        |
| Cutting Length | inch                        | 11.75 to 14.75                                                            |
| Cutting Height | inch                        | N/A                                                                       |
| Cutting Depth  | inch                        | N/A                                                                       |
| Paper Clamp    |                             | No                                                                        |
| Electrical     | volt                        | No                                                                        |
| Dimensions     | W x D x H approx inch<br>cm | 13.13 x 19.5 x 2<br>33 x 50 x 5<br>to<br>13.13 x 22.75 x 2<br>33 x 58 x 5 |
| Weight         | approx. ounces/lbs.         | 5 to 6 lbs.                                                               |