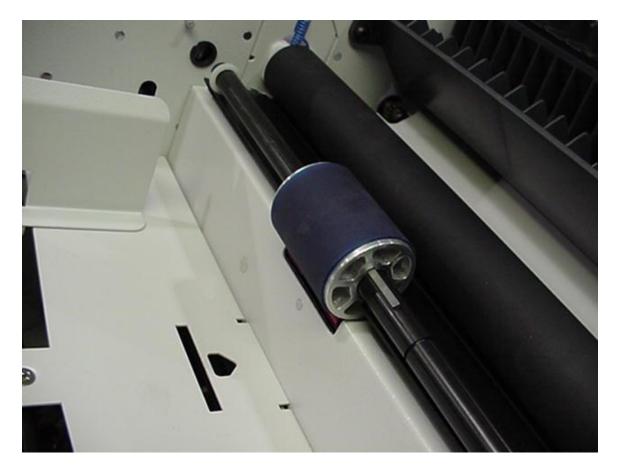

## 2051 Feed Tire Replacement to replace blue feed wheel

Lift top cover and remove the two E clips from the feed roller shaft on each side of the feed wheel and two E-clips from the ends of the shaft

Slide the feed shaft toward the operator side while holding the feed wheel in the center. Insure key does not fall into the machine. Retain the key and install with new feed wheel.

Note: the old retarders are white-the new retarders are red. Either will work with the blue feed wheel

Install blue feed wheel by inserting the key into the slot on the shaft. Hold the feed wheel in the center and slide the shaft and key into the feed wheel.