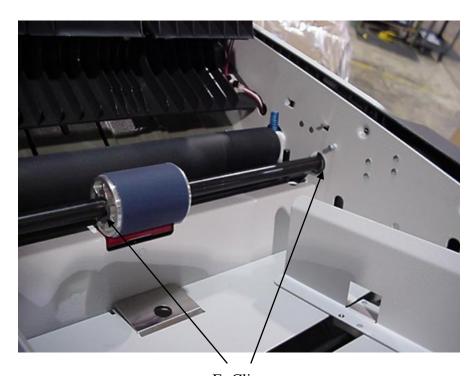

There is one white plastic spacer on each end of the shaft.

There is an E clip on each end of the shaft and on each side of the feed wheel that need to be reinstalled.

E- Clips

If you have any questions, feel free to call tech support at 800-225-5644 option 2