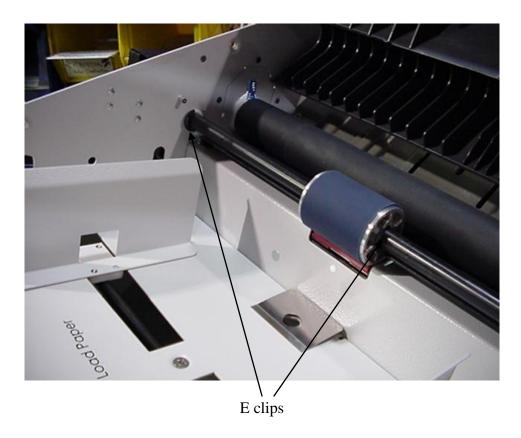

There is one white plastic spacer on each end of the shaft.

There is an E clip on each end of the shaft and on each side of the feed wheel that need to be reinstalled.

E- Clips

If you have any questions, feel free to call tech support at 800-225-5644 option 2