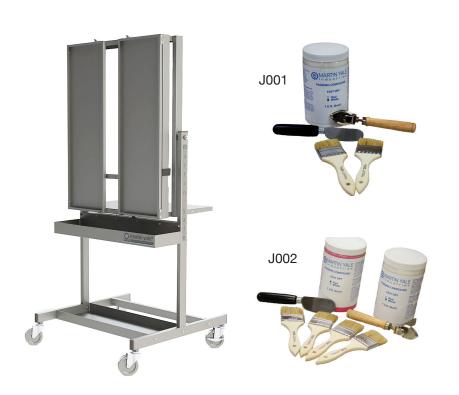

#### M-OMYJ001

Starter Kit includes:
Padding Compound 1 qt. - White
2" Padding brush - 2 each
Pad Separating Knife
Adjustable Pad Counter 4"

## **Starter Kit Sold Separately**

### M-OMYJ002

Starter Kit includes:
Padding Compound 1 qt. - Red & White
2" Padding brush - 4 each
Pad Separating Knife
Adjustable Pad Counter 4"