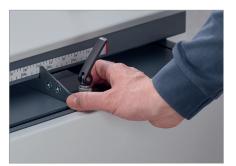

Working width as required

The infinitely variable adjustment of the working width with a scale allows the production of cushioning material exactly as required.

Intuitive controls

The intuitive operator control panel with LED indicators on a robust keypad signals the operating status of the device.