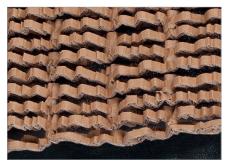

## HSM ProfiPack C400 packaging machine

With this cardboard perforator, you transform used cardboard into packaging material in one work step. Can be used as a mobile and flexible tabletop device.

Sturdy feet ensure the packaging machine will not slip.

**High-quality packaging material** The packaging material can be used wherever required and provides an optimum protection for objects.

**Continuous operation** Powerful drive allows continuous operation.