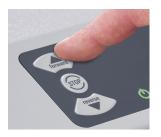

Working width as required

The infinitely variable adjustment of the working width with a scale allows the production of cushioning material exactly as required.

Intuitive controls

The intuitive operator control panel with LED indicators on a robust keypad signals the operating status of the device.