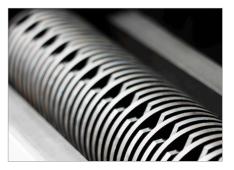

Specially hardened solid steel cutting rollers

The induction-hardened solid steel cutting rollers are wear-resistant against cardboard staples and guarantee durability.

Variable cushioning volume

Depending on the application, the cushioning volume of the packaging material can be adjusted as required.