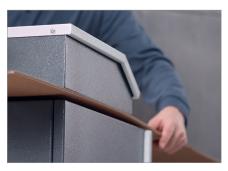

## **Product information**

The integrated turbo-function resolves blockages by making more power available for a short time.

The device can be lifted up and transported easily via the side recessed handles.