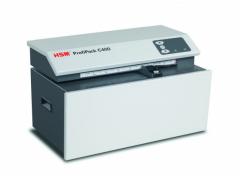

## HSM ProfiPack C400 packaging machine

With this cardboard perforator, you transform used cardboard into packaging material in one work step. Can be used as a mobile and flexible tabletop device.

## **Technical data**

| Order number:        | 1528137           | Loading height:         | 0.4"                     |
|----------------------|-------------------|-------------------------|--------------------------|
| EAN                  | 4026631063722     | Noise level (idle       | ca. 68 - 70 dB(A)        |
| Throughput capacity: | 110.23 lb/h       | operation):             |                          |
| Power consumption:   | 855 W             | Width x Depth x Height: | 24.02" x 15.55" x 14.76" |
|                      | 110-120 V / 60 Hz | Weight:                 | 102.85 lb                |
| Voltage / Frequency: | 110-120 V 7 60 Hz |                         |                          |
| Intake width:        | 16.34"            |                         |                          |