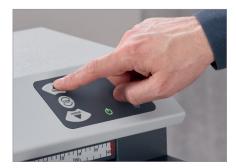

Working width as required

The infinitely variable adjustment of the working width with a scale allows the production of cushioning material exactly as required.

Intuitive controls

The intuitive operator control panel with LED indicators on a robust keypad signals the operating status of the device.