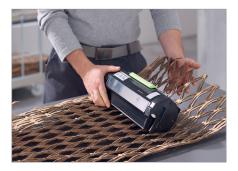

## HSM ProfiPack C400 packaging machine

With this cardboard perforator, you transform used cardboard into packaging material in one work step. Can be used as a mobile and flexible tabletop device.

Sturdy feet ensure the packaging machine will not slip.

**High-quality packaging material** The packaging material can be used wherever required and provides an optimum protection for objects.

**Continuous operation** Powerful drive allows continuous operation.