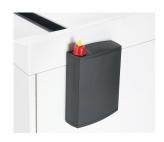

For a consistently high cutting performance, this low maintenance document shredder has an external automatic oiler.

For continuous operation

The powerful motor ensures a high cutting capacity and reliable continuous operation.