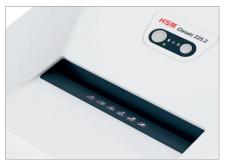

**Energy-saving** 

The stand-by feature ensures a high degree of energy saving when the shredder is not in use.

High level of user safety

The device automatically switches off if pressure is applied to the safety element.