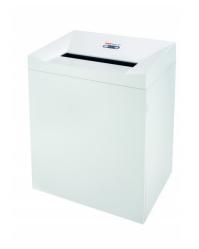

## HSM Classic 390.3 document shredder

The powerful document shredder with particle cut and 148 litres of collection volume. Recommended for the open-plan office for five to eight people.

## **Technical data**

| Order number:                         | 16601430      | Intake width:                          | 15.75"                   |
|---------------------------------------|---------------|----------------------------------------|--------------------------|
| EAN                                   | 4026631032766 | Container volume /                     | 39.1 gal                 |
| Cutting type:                         | particle cut  | collecting:                            |                          |
| Cutting size:                         | 1/32" x 3/16" | Collection volume in<br>sheets (80 g): | 2722                     |
| Security level (DIN<br>66399):        | F-3 P-7       | Noise level (idle operation):          | ca. 60 dB(A)             |
| Cutting capacity in<br>sheets 80g/m²: | 6 - 7         | Width x Depth x Height:                | 23.43" x 20.08" x 36.02" |
| -                                     |               | Weight:                                | 125.66 lb                |
| Power consumption:                    | 1400 W        | Shredder material:                     | Paper                    |
| Voltage / Frequency:                  | 120 V / 60 Hz |                                        |                          |