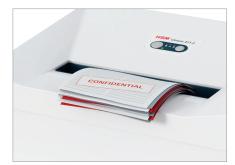

## HSM Classic 390.3 document shredder

The powerful document shredder with particle cut and 148 litres of collection volume. Recommended for the open-plan office for five to eight people.