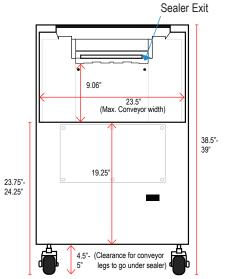

## **Top view**

## **Specifications**

| Speed:                      | Fixed speed of 40,000 forms/hour |
|-----------------------------|----------------------------------|
| Paper Size:                 | Up to 11.5" wide                 |
| Dimensions:                 | 25" W x 24" L x 38.5" - 39" H    |
| Weight:                     | 180 lbs. (82kg)                  |
| Motor:                      | 1/2 HP AC                        |
| Power:                      | 240V, Single Phase               |
| Power Input Connection:     | 240 Volts                        |
| Signal Input Connection:    | 240 Volts to start relay         |
| Fault Detection Connection: | 24 Volt                          |