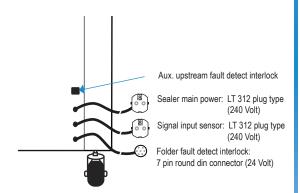

## **Power supply**

Interface Connections: Three interface connections for power input, signal input and fault detection output

**Plexi-Cover:** Allows operators to watch forms pass through the sealer. The cover is hinged with a handle to allow quick access to the sealing area.

## **Specifications**

| Speed:                      | Fixed speed of 40,000 forms/hour |
|-----------------------------|----------------------------------|
| Paper Size:                 | Up to 11.5" wide                 |
| Dimensions:                 | 25" W x 24" L x 38.5" - 39" H    |
| Weight:                     | 180 lbs. (82kg)                  |
| Motor:                      | 1/2 HP AC                        |
| Power:                      | 240V, Single Phase               |
| Power Input Connection:     | 240 Volts                        |
| Signal Input Connection:    | 240 Volts to start relay         |
| Fault Detection Connection: | 24 Volt                          |