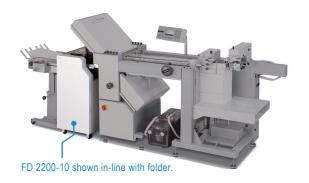

# AutoSeal® FD 2200-10 Pressure Sealer STAND-ALONE PRESSURE SEALING SYSTEM

The **AutoSeal 2200-10** stand-alone pressure sealer is the ideal solution for high-volume mailers who want to utilize existing floor model folding systems. The ability to purchase a "sealer-only" system versus a complete folding and sealing solution drastically reduces the up-front capital needed to add pressure seal as a new solution for your customers.

Mounting Bracket: Securely attaches the FD 2200-10 sealer to the folder