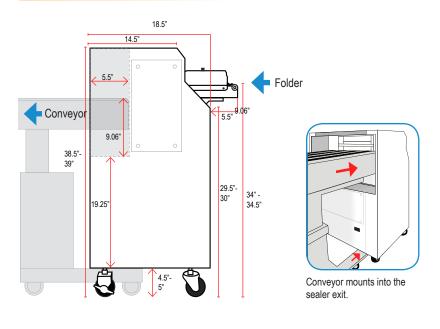

### Side view Rear view

## **Specifications**

| Speed:                      | Fixed speed of 40,000 forms/hour |
|-----------------------------|----------------------------------|
| Paper Size:                 | Up to 11.5" wide                 |
| Dimensions:                 | 25" W x 24" L x 38.5" - 39" H    |
| Weight:                     | 180 lbs. (82kg)                  |
| Motor:                      | 1/2 HP AC                        |
| Power:                      | 240V, Single Phase               |
| Power Input Connection:     | 240 Volts                        |
| Signal Input Connection:    | 240 Volts to start relay         |
| Fault Detection Connection: | 24 Volt                          |