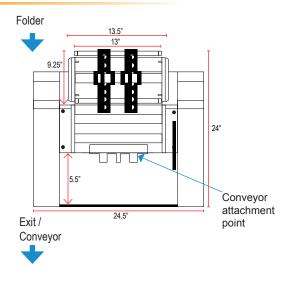

## **Top view**

Mounting Bracket: Securely attaches the FD 2200-10 sealer to the folder