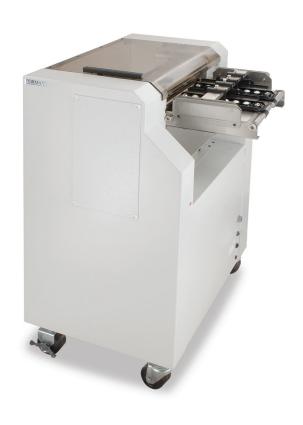

# AutoSeal® FD 2200-10 Pressure Sealer STAND-ALONE PRESSURE SEALING SYSTEM

The **AutoSeal 2200-10** stand-alone pressure sealer is the ideal solution for high-volume mailers who want to utilize existing floor model folding systems. The ability to purchase a "sealer-only" system versus a complete folding and sealing solution drastically reduces the up-front capital needed to add pressure seal as a new solution for your customers.

#### **Standard Features**

Stand-Alone Sealing System: Specifically designed for use with various high-production floor model folders

Heavy Duty Construction: Designed for high-volume production environments such as direct mail and fulfillment centers

**8-Ball Transport Deck:** 10" ball-deck provides smooth, enclosed transport of the form from the folder rollers into the sealer

Heavy-Duty Casters: Adjustable height - 2 fixed locking casters, 2 swivel casters