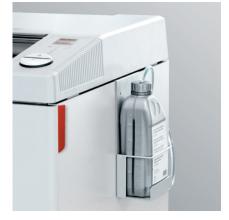

**AUTOMATIC OIL INJECTION** 

The cutting shafts are automatically lubricated while shredding, ensuring optimal performance (cross-cut and super micro-cut models).

1) Super micro-cut shafts are covered by a 1 year warranty.