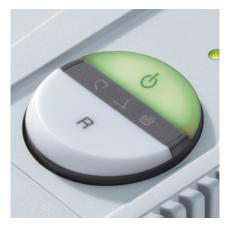

#### **EASY SWITCH**

Multifunction control element uses optical signals to indicate operational status and functions as an emergency stop switch.

SAFE SHREDDING OF CDs / DVDs

On CD capable models, the electronically controlled shield protects the operator from stray splinters of plastic.