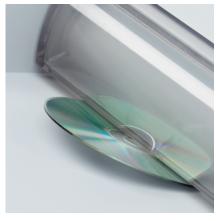

#### **EASY SWITCH**

Multifunction control element uses optical signals to indicate operational status and functions as an emergency stop switch.

SAFE SHREDDING OF CDs / DVDs

On CD capable models, the electronically controlled shield protects the operator from stray splinters of plastic.