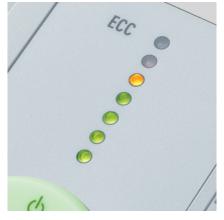

Automatic start and stop controlled by photo cell. Patented Electronic Capacity Control (ECC) indicator prevents jams by monitoring sheet capacity levels during operation. Automatic oil injection ensures optimal performance at all times (cross-cut and super micro-cut models). High quality, hardened steel cutting shafts take staples, paper clips, credit cards, and CDs / DVDs (strip- and cross-cut models). Super micro-cut model meets all NSA/CSS specifications and is DOD approved. Lifetime warranty on the cutting shafts (strip- and cross-cut models). 1 year warranty on super micro-cut cutting shafts. Quiet and powerful single phase motor rated for continuous operation. Sturdy Twin Drive System with fully enclosed gear box housing. High quality wooden cabinet mounted on casters. Convenient, environmentally friendly shred bin does not require disposable shred bags.

**ENVIRONMENTALLY FRIENDLY BIN** 

Durable, lightweight shred bins can be used with or without disposable bags.

**CAPACITY INDICATOR** 

Patented Electronic Capacity Control (ECC) indicator monitors sheet capacity levels during operation to prevent jams.