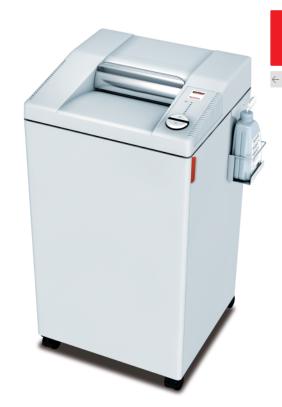

# DESTROYIT® 2604

Powerful shredder with ECC (Electronic Capacity Control) indicator and an automatic oiler on cross-cut and super micro-cut models.

| Security level P-2 | 4 mm strip-cut (3/16 inch) 27-30*              |  |
|--------------------|------------------------------------------------|--|
| Sheet capacity:    |                                                |  |
|                    |                                                |  |
| Security level P-4 | 4 x 40 mm cross-cut (3/16 x 1 1/2 inches)      |  |
| Sheet capacity:    | 23-25*                                         |  |
|                    |                                                |  |
| Security level P-5 | 2 x 15 mm cross-cut (3/32 x 5/8 inches)        |  |
| Sheet capacity:    | 14-16*                                         |  |
|                    |                                                |  |
| Security level P-7 | .8 x 5 mm super micro-cut (1/32 x 3/16 inches) |  |
| Sheet capacity:    | 6-8*                                           |  |
|                    |                                                |  |

## **Specifications**

| Shred volume, gallons          | 26                       |
|--------------------------------|--------------------------|
| Feed opening, inches           | 10 1/4                   |
| Electrical requirements, volts | 115                      |
| Maximum horsepower             | 1                        |
| Dimensions (D x W x H), inches | 18 1/2 x 19 1/2 x 36 1/2 |
| Shipping weight, pounds        | 123                      |

# DESTROYIT® 2604