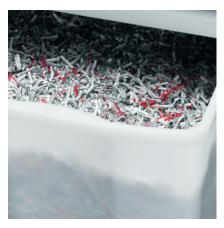

**ENVIRONMENTALLY FRIENDLY BIN** 

Durable, lightweight shred bins can be used with or without disposable bags.

**CAPACITY INDICATOR** 

Patented Electronic Capacity Control (ECC) indicator monitors sheet capacity levels during operation to prevent jams.